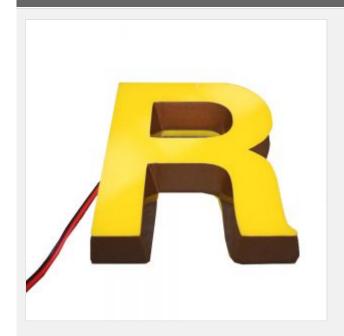

#### Description:

Outdoor front and side lit Customized Advertising Mini Acrylic 3D LED Channel Letters Signs

Mini letter (3D stereo) is small, thin, light so called mini letter.

The mini channel letter is a lighting signage product which adopts full imported polymer materials, and engraved by engraver. It appears beautiful, exquisite, small, graceful, luxury and fashionable.

Appearance is better than ordinary advertising letters, very stylish and charming advertising technology products.

The mini channel letter is applied in middle and high places, such as brand stores, brand chain stores, and etc.

Min LED channel Letter is newest LED signs, welcome for it's beautiful, delicate, can be used as brand display, LOGO identify, widely used in shopping mall, brand company's logo such as Apple, Samsung, Puma, Adidas, Nike and CocaCola, etc, luxury brand shops such as Hermes, Chanel, Dior, Prada, D & Burberry, Fendi, Armani, Hugo Boss etc. Hotel, Pub, Restaurant, coffee store, Club, Fast Food Restaurant, Supermarket etc.