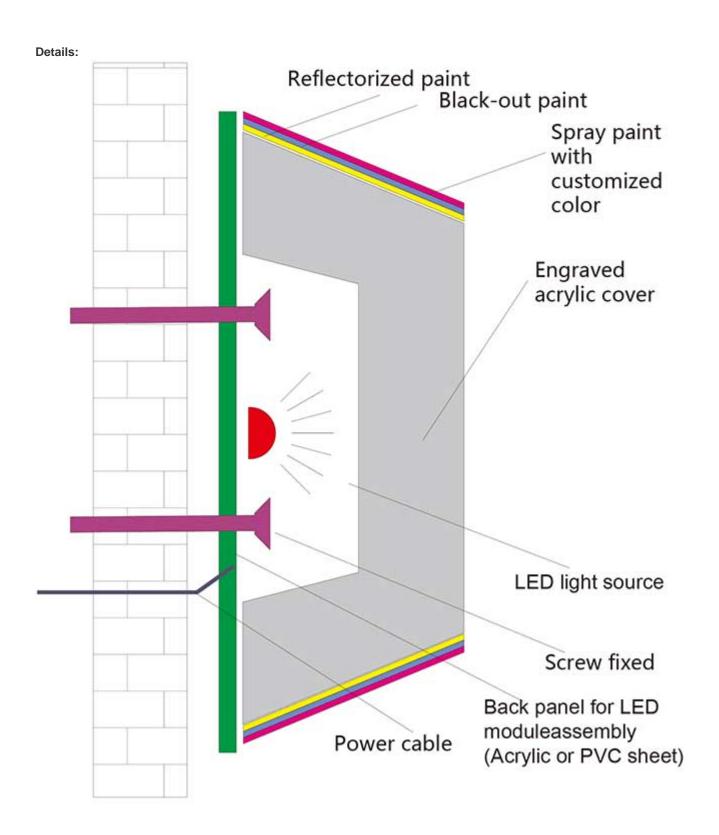

#### Process:

Use Slotting Machine and engraving cutting machine to cut the Acrylic plate to be letters with cover and base, then fix LED module in the base Acrylic letters, glue the cover acrylic letter with base.

## Specification:

Material: PMMA acrylic

Light source: Adopts the super bright semiconductor LED with chip modules

Illuminate: front and side lit

Power source: AC100V~240V Constant Voltage LED Power Source Consume: vary depending on the type of LED and size of the letters.

LED lifetime: >50,000 Hrs

Working temperature: -40°C~80°C

Average lifetime without any errors: >5,000 Hrs

Suited for:Outdoor

Any Pantone Color Available

Generally, its thickness is 2.5cm, but it can customize the height of channel letters minimally 5cm and maximally 100cm in which the thinnest parts of characters or letters can reach 6mm.