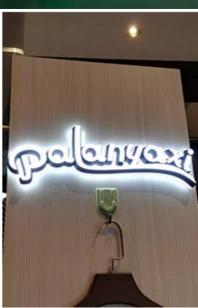

#### Description:

Outdoor front and side lit Customized Advertising Mini Acrylic 3D LED Channel Letters Signs

Mini letter (3D stereo) is small, thin, light so called mini letter.

The mini channel letter is a lighting signage product which adopts full imported polymer materials, and engraved by engraver. It appears beautiful, exquisite, small, graceful, luxury and fashionable.

Appearance is better than ordinary advertising letters, very stylish and charming advertising technology products.

The mini channel letter is applied in middle and high places, such as brand stores, brand chain stores, and etc.

Min LED channel Letter is newest LED signs, welcome for it's beautiful, delicate, can be used as brand display, LOGO identify, widely used in shopping mall, brand company's logo such as Apple, Samsung, Puma, Adidas, Nike and CocaCola, etc, luxury brand shops such as Hermes, Chanel, Dior, Prada, D & Burberry, Fendi, Armani, Hugo Boss etc. Hotel, Pub, Restaurant, coffee store, Club, Fast Food Restaurant, Supermarket etc.