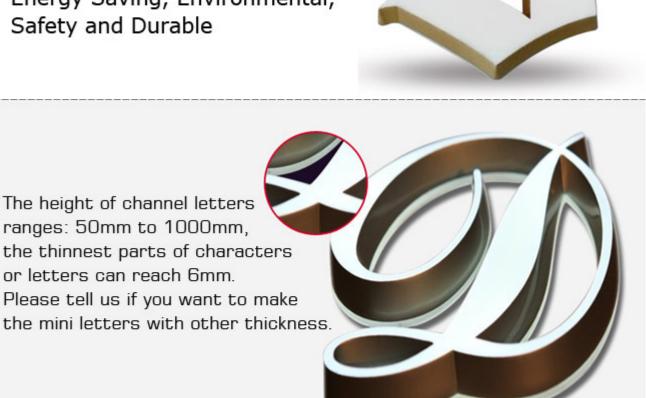

LED lifetime: >50,000 Hrs

Working temperature: -40°C~80°C

Average lifetime without any errors: >5,000 Hrs

Suited for:Outdoor

Any Pantone Color Available

Generally, its thickness is 2.5cm, but it can customize the height of channel letters minimally 5cm and maximally 100cm in which the thinnest parts of characters or letters can reach 6mm.