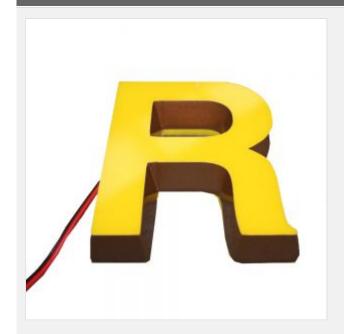

# Outdoor Back Lit Customized Advertising Mini Acrylic 3D LED Channel Letters Signs

Item Code: CLM-MNZ-BL01

FOB Price: ???.555/??.

Mini Order: 1 ??.

Average Rating: Ib (kg)

**Inquire Now** 

#### Description:

Outdoor Back lit Customized Advertising Mini Acrylic 3D LED Channel Letters Signs

Mini letter (3D stereo) is small, thin, light so called mini letter.

The mini channel letter is a lighting signage product which adopts full imported polymer materials, and engraved by engraver. It appears beautiful, exquisite, small, graceful, luxury and fashionable.

Appearance is better than ordinary advertising letters, very stylish and charming advertising technology products.

The mini channel letter is applied in middle and high places, such as brand stores, brand chain stores, and etc.

Min LED channel Letter is newest LED signs, welcome for it's beautiful, delicate, can be used as brand display, LOGO identify, widely used in shopping mall, brand company's logo such as Apple, Samsung, Puma, Adidas, Nike and CocaCola, etc, luxury brand shops such as Hermes, Chanel, Dior, Prada, D & Burberry, Fendi, Armani, Hugo Boss etc. Hotel, Pub, Restaurant, coffee store, Club, Fast Food Restaurant, Supermarket etc.