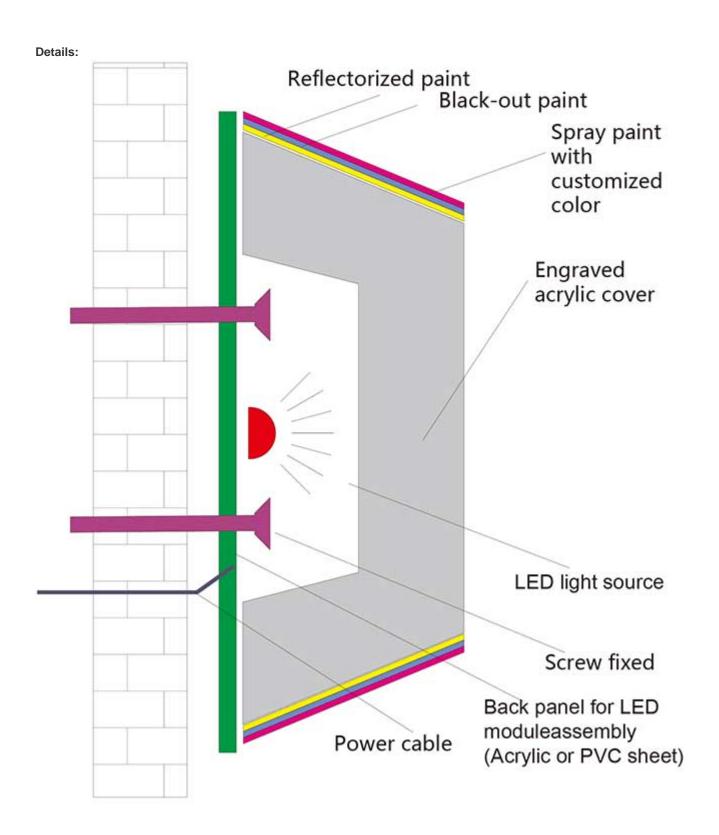

#### Process:

Use Slotting Machine and engraving cutting machine to cut the Acrylic plate to be letters with cover and base, then fix LED module in the base Acrylic letters, glue the cover acrylic letter with base.

## Specification:

Material: PMMA acrylic

Light source: Adopts the super bright semiconductor LED with chip modules

Illuminate: back lit

Power source: AC100V~240V Constant Voltage LED Power Source Consume: vary depending on the type of LED and size of the letters.

#### Any Pantone Color Available

Generally, its thickness is 2.5cm, but it can customize the height of channel letters minimally 5cm and maximally 100cm in which the thinnest parts of characters or letters can reach 6mm.