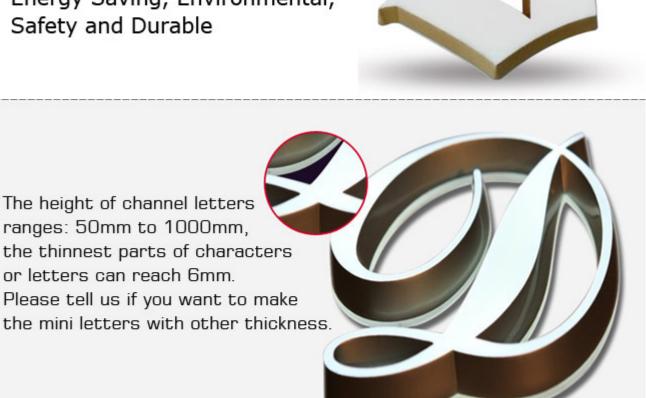

#### Any Pantone Color Available

Generally, its thickness is 2.5cm, but it can customize the height of channel letters minimally 5cm and maximally 100cm in which the thinnest parts of characters or letters can reach 6mm.