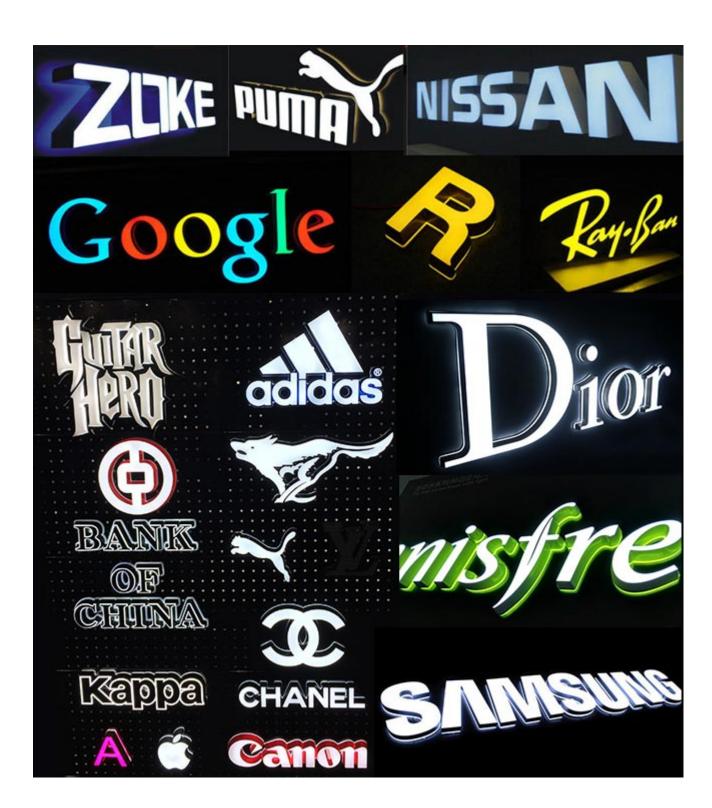

Min LED channel Letter is newest LED signs, welcome for it's beautiful, delicate, can be used as brand display, LOGO identify, widely used in shopping mall, brand company's logo such as Apple, Samsung, Puma, Adidas, Nike and CocaCola, etc, luxury brand shops such as Hermes, Chanel, Dior, Prada, D & Burberry, Fendi, Armani, Hugo Boss etc. Hotel, Pub, Restaurant, coffee store, Club, Fast Food Restaurant, Supermarket etc.