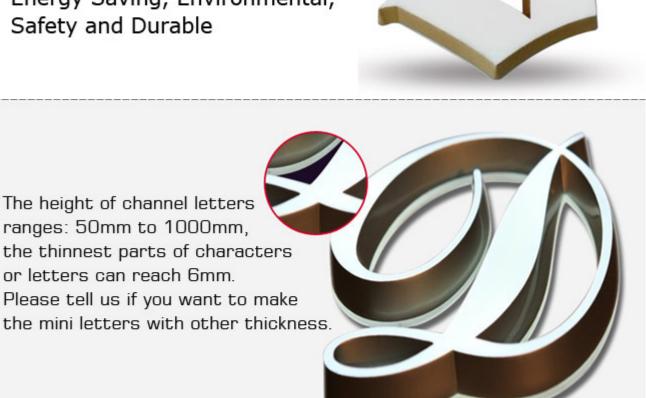

LED lifetime: >50,000 Hrs

Working temperature: -40°C~80°C

Average lifetime without any errors: >5,000 Hrs

Suited for: Outdoor

Any Pantone Color Available

Generally, its thickness is 2.5cm, but it can customize the height of channel letters minimally 5cm and maximally 100cm in which the thinnest parts of characters or letters can reach 6mm.