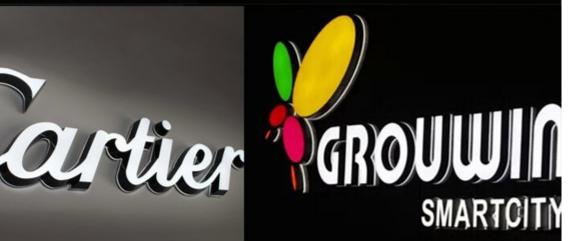

Min LED channel Letter is newest LED signs, welcome for it's beautiful, delicate, can be used as brand display, LOGO identify, widely used in shopping mall, brand company's logo such as Apple, Samsung, Puma, Adidas, Nike and CocaCola, etc, luxury brand shops such as Hermes, Chanel, Dior, Prada, D & Burberry, Fendi, Armani, Hugo Boss etc. Hotel, Pub, Restaurant, coffee store, Club, Fast Food Restaurant, Supermarket etc.

## Application:

The acrylic 3D mini channel letter is widely applied in various large shopping malls or shops, indoor imaging signage, door signs, counter LOGO signs, brand shop signage, and the signs of large scaled customer physical experiencing sites, etc.