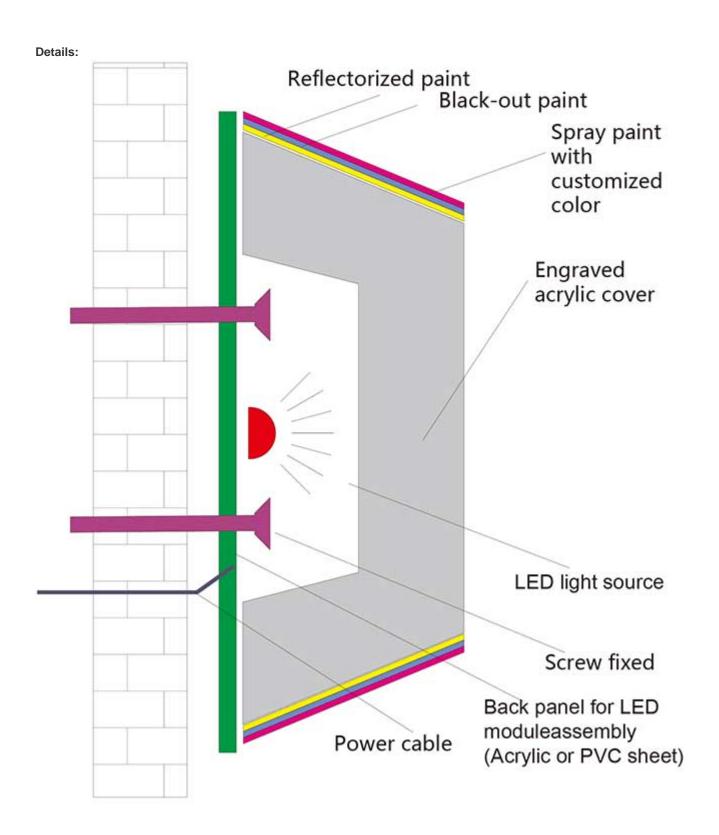

#### Process:

Use Slotting Machine and engraving cutting machine to cut the Acrylic plate to be letters with cover and base, then fix LED module in the base Acrylic letters, glue the cover acrylic letter with base.

## Specification:

Material: PMMA acrylic

Light source: Adopts the super bright semiconductor LED with chip modules

Illuminate: Side lit

Power source: AC100V~240V Constant Voltage LED Power Source Consume: vary depending on the type of LED and size of the letters.

LED lifetime: >50,000 Hrs

Working temperature: -40°C~80°C

Average lifetime without any errors: >5,000 Hrs

Suited for: Outdoor

Any Pantone Color Available

Generally, its thickness is 2.5cm, but it can customize the height of channel letters minimally 5cm and maximally 100cm in which the thinnest parts of characters or letters can reach 6mm.