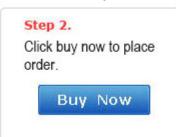

# Easy 3 Steps to Custom Made Your Customized Acrylic Mini 3D Channel Letter Signs:

Attention: Please tell us the color you want when you place an order.