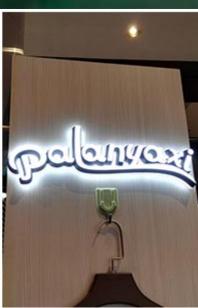

## **Description:**

Outdoor Side lit Customized Advertising Mini Acrylic 3D LED Channel Letters Signs

Mini letter (3D stereo) is small, thin, light so called mini letter.

The mini channel letter is a lighting signage product which adopts full imported polymer materials, and engraved by engraver. It appears beautiful, exquisite, small, graceful, luxury and fashionable.

Appearance is better than ordinary advertising letters, very stylish and charming advertising technology products.

The mini channel letter is applied in middle and high places, such as brand stores, brand chain stores, and etc.

Min LED channel Letter is newest LED signs, welcome for it's beautiful, delicate, can be used as brand display, LOGO identify, widely used in shopping mall, brand company's logo such as Apple, Samsung, Puma, Adidas, Nike and CocaCola, etc, luxury brand shops such as Hermes, Chanel, Dior, Prada, D & Burberry, Fendi, Armani, Hugo Boss etc. Hotel, Pub, Restaurant, coffee store, Club, Fast Food Restaurant, Supermarket etc.