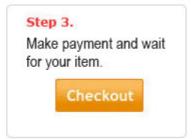

# Easy 3 Steps to Custom Made Your Customized Acrylic Mini 3D Channel Letter Signs:

Attention: Please tell us the color you want when you place an order.