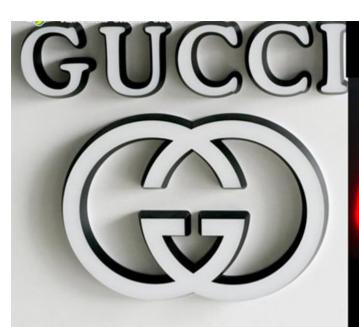

Min LED channel Letter is newest LED signs, welcome for it's beautiful, delicate, can be used as brand display, LOGO identify, widely used in shopping mall, brand company's logo such as Apple, Samsung, Puma, Adidas, Nike and CocaCola, etc, luxury brand shops such as Hermes, Chanel, Dior, Prada, D & Burberry, Fendi, Armani, Hugo Boss etc. Hotel, Pub, Restaurant, coffee store, Club, Fast Food Restaurant, Supermarket etc.