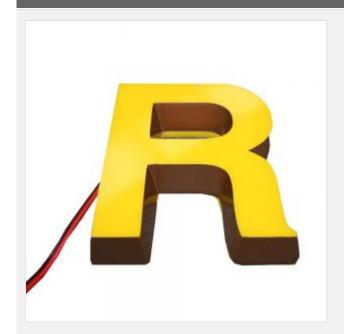

# Outdoor Side Lit Customized Advertising Mini Acrylic 3D LED Channel Letters Signs

Item Code: CLM-MNZ-SL01

FOB Price: ???.555/??.

Mini Order: 1 ??.

Average Rating: Ib (kg)

**Inquire Now** 

## **Description:**

Outdoor Side lit Customized Advertising Mini Acrylic 3D LED Channel Letters Signs

Mini letter (3D stereo) is small, thin, light so called mini letter.

The mini channel letter is a lighting signage product which adopts full imported polymer materials, and engraved by engraver. It appears beautiful, exquisite, small, graceful, luxury and fashionable.

Appearance is better than ordinary advertising letters, very stylish and charming advertising technology products.

The mini channel letter is applied in middle and high places, such as brand stores, brand chain stores, and etc.

Min LED channel Letter is newest LED signs, welcome for it's beautiful, delicate, can be used as brand display, LOGO identify, widely used in shopping mall, brand company's logo such as Apple, Samsung, Puma, Adidas, Nike and CocaCola, etc, luxury brand shops such as Hermes, Chanel, Dior, Prada, D & Burberry, Fendi, Armani, Hugo Boss etc. Hotel, Pub, Restaurant, coffee store, Club, Fast Food Restaurant, Supermarket etc.