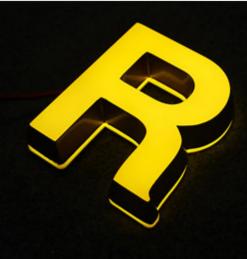

#### Features:

**Beautiful Outline:** Brightness uniform and soft; Made by state of art oblique engraving technology with high precision and larger coverage in connections which make this product like an art craft, exquisite and beautiful.

**3D Channel Lighting:** The oblique engraving gives clear-cut carving tracks, it is possible to fabricate according to customer's particular requirements to make backlit effect. Strong sense of dimensional effect (Inclined 3D, corner sharp, good visual effect).