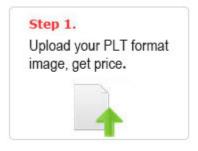

# Easy 3 Steps to Custom Made Your Customized Acrylic Mini 3D Channel Letter Signs:

Attention: Please tell us the color you want when you place an order.

## **Related Quotation Instructions**

Our website quotation is designed by an expert team that just provide a vector graphic (no matter simple texts or complicated logo images) in PLT format (which is exported by CorelDraw), and upload it to our website, then will get a precise quotation which saves time from communicating. Comparing with the unclear estimated quotations of other websites, ours is calculated based on the actual production process and cost of channel letters as a result it helps customers save cost.