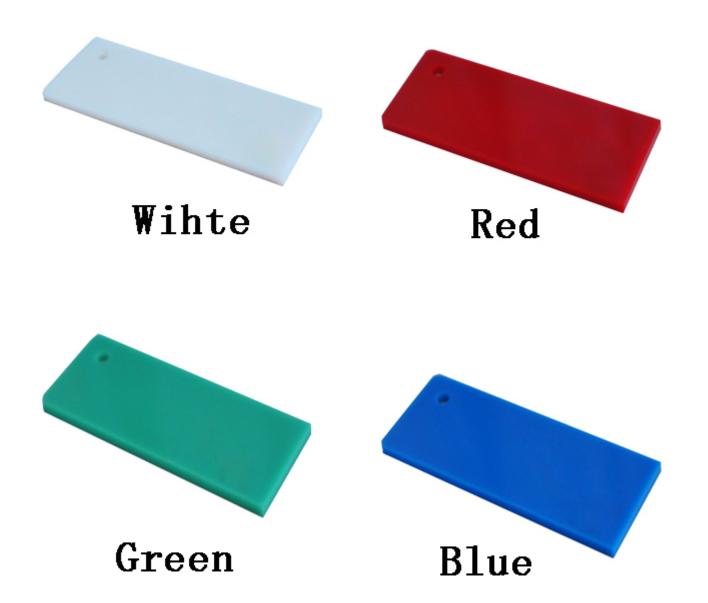

#### Color selection:

You can choose the color of the face, border, and LED light from the following colors