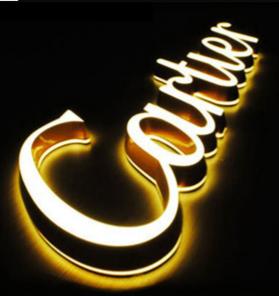

Min LED channel Letter is newest LED signs, welcome for it's beautiful, delicate, can be used as brand display, LOGO identify, widely used in shopping mall, brand company's logo such as Apple, Samsung, Puma, Adidas, Nike and CocaCola, etc, luxury brand shops such as Hermes, Chanel, Dior, Prada, D & Burberry, Fendi, Armani, Hugo Boss etc. Hotel, Pub, Restaurant, coffee store, Club, Fast Food Restaurant, Supermarket etc.