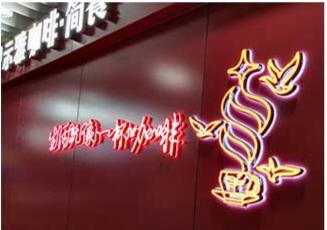

#### **Description:**

Indoor Side lit Customized Advertising Mini Acrylic 3D LED Channel Letters Signs

Mini letter (3D stereo) is small, thin, light so called mini letter.

The mini channel letter is a lighting signage product which adopts full imported polymer materials, and engraved by engraver. It appears beautiful, exquisite, small, graceful, luxury and fashionable.

Min LED channel Letter is newest LED signs, welcome for it's beautiful, delicate, can be used as brand display, LOGO identify, widely

used in shopping mall, brand company's logo such as Apple, Samsung, Puma, Adidas, Nike and CocaCola, etc, luxury brand shops such as Hermes, Chanel, Dior, Prada, D & Burberry, Fendi, Armani, Hugo Boss etc. Hotel, Pub, Restaurant, coffee store, Club, Fast Food Restaurant, Supermarket etc.

### Application:

The acrylic 3D mini channel letter is widely applied in various large shopping malls or shops, indoor imaging signage, door signs, counter LOGO signs, brand shop signage, and the signs of large scaled customer physical experiencing sites, etc