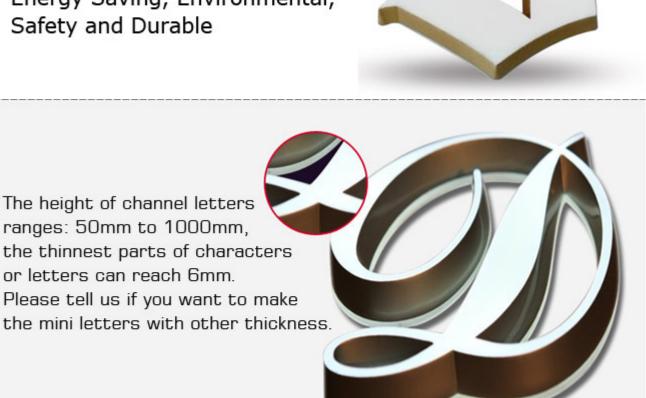

LED lifetime: >50,000 Hrs

Working temperature: -40°C~80°C

Average lifetime without any errors: >5,000 Hrs

Suited for: Indoor

Any Pantone Color Available

Generally, its thickness is 2.5cm, but it can customize the height of channel letters minimally 5cm and maximally 100cm in which the thinnest parts of characters or letters can reach 6mm.