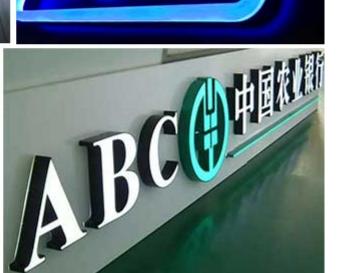

Min LED channel Letter is newest LED signs, welcome for it's beautiful, delicate, can be used as brand display, LOGO identify, widely

used in shopping mall, brand company's logo such as Apple, Samsung, Puma, Adidas, Nike and CocaCola, etc, luxury brand shops such as Hermes, Chanel, Dior, Prada, D & Burberry, Fendi, Armani, Hugo Boss etc. Hotel, Pub, Restaurant, coffee store, Club, Fast Food Restaurant, Supermarket etc.

### Application:

The acrylic 3D mini channel letter is widely applied in various large shopping malls or shops, indoor imaging signage, door signs, counter LOGO signs, brand shop signage, and the signs of large scaled customer physical experiencing sites, etc