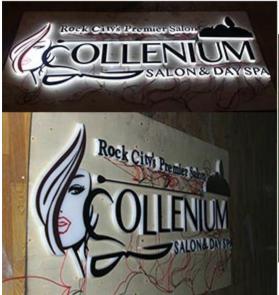

Min LED channel Letter is newest LED signs, welcome for it's beautiful, delicate, can be used as brand display, LOGO identify, widely

used in shopping mall, brand company's logo such as Apple, Samsung, Puma, Adidas, Nike and CocaCola, etc, luxury brand shops such as Hermes, Chanel, Dior, Prada, D & Burberry, Fendi, Armani, Hugo Boss etc. Hotel, Pub, Restaurant, coffee store, Club, Fast Food Restaurant, Supermarket etc.

### Application:

The acrylic 3D mini channel letter is widely applied in various large shopping malls or shops, indoor imaging signage, door signs, counter LOGO signs, brand shop signage, and the signs of large scaled customer physical experiencing sites, etc