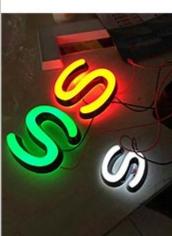

#### Color selection:

You can choose the color of the face, border, and LED light from the following colors