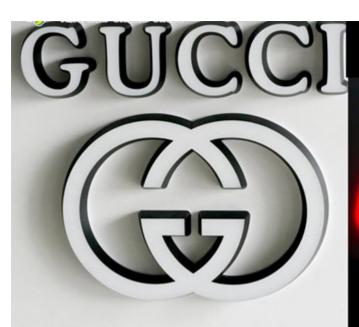

Min LED channel Letter is newest LED signs, welcome for it's beautiful, delicate, can be used as brand display, LOGO identify, widely

used in shopping mall, brand company's logo such as Apple, Samsung, Puma, Adidas, Nike and CocaCola, etc, luxury brand shops such as Hermes, Chanel, Dior, Prada, D & Burberry, Fendi, Armani, Hugo Boss etc. Hotel, Pub, Restaurant, coffee store, Club, Fast Food Restaurant, Supermarket etc.