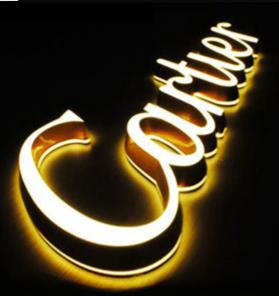

Min LED channel Letter is newest LED signs, welcome for it's beautiful, delicate, can be used as brand display, LOGO identify, widely

used in shopping mall, brand company's logo such as Apple, Samsung, Puma, Adidas, Nike and CocaCola, etc, luxury brand shops such as Hermes, Chanel, Dior, Prada, D & Burberry, Fendi, Armani, Hugo Boss etc. Hotel, Pub, Restaurant, coffee store, Club, Fast Food Restaurant, Supermarket etc.