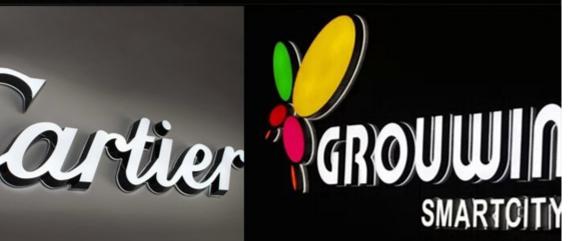

Min LED channel Letter is newest LED signs, welcome for it's beautiful, delicate, can be used as brand display, LOGO identify, widely

used in shopping mall, brand company's logo such as Apple, Samsung, Puma, Adidas, Nike and CocaCola, etc, luxury brand shops such as Hermes, Chanel, Dior, Prada, D & Burberry, Fendi, Armani, Hugo Boss etc. Hotel, Pub, Restaurant, coffee store, Club, Fast Food Restaurant, Supermarket etc.

### Application:

The acrylic 3D mini channel letter is widely applied in various large shopping malls or shops, indoor imaging signage, door signs, counter LOGO signs, brand shop signage, and the signs of large scaled customer physical experiencing sites, etc