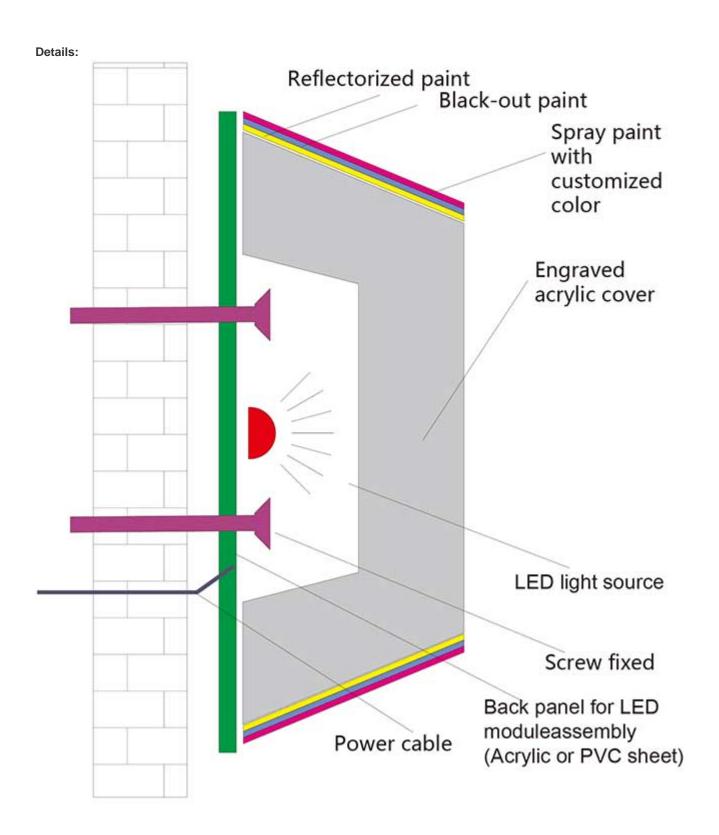

#### **Process:**

Use Slotting Machine and engraving cutting machine to cut the Acrylic plate to be letters with cover and base, then fix LED module in the base Acrylic letters, glue the cover acrylic letter with base.

Specification:

Material: PMMA acrylic

Light source: Adopts the super bright semiconductor LED with chip modules

Illuminate: side lit

**Power source:** AC100V~240V Constant Voltage LED Power Source **Consume:** vary depending on the type of LED and size of the letters.

LED lifetime: >50,000 Hrs

Working temperature: -40°C~80°C

Average lifetime without any errors: >5,000 Hrs

Suited for: Indoor

Any Pantone Color Available

Generally, its thickness is 2.5cm, but it can customize the height of channel letters minimally 5cm and maximally 100cm in which the thinnest parts of characters or letters can reach 6mm.