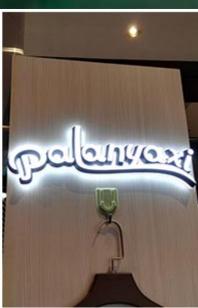

Min LED channel Letter is newest LED signs, welcome for it's beautiful, delicate, can be used as brand display, LOGO identify, widely

used in shopping mall, brand company's logo such as Apple, Samsung, Puma, Adidas, Nike and CocaCola, etc, luxury brand shops such as Hermes, Chanel, Dior, Prada, D & Burberry, Fendi, Armani, Hugo Boss etc. Hotel, Pub, Restaurant, coffee store, Club, Fast Food Restaurant, Supermarket etc.

### Application:

The acrylic 3D mini channel letter is widely applied in various large shopping malls or shops, indoor imaging signage, door signs, counter LOGO signs, brand shop signage, and the signs of large scaled customer physical experiencing sites, etc