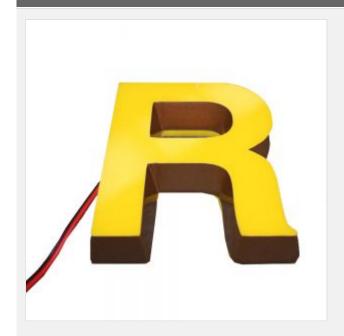

#### **Description:**

Indoor Side lit Customized Advertising Mini Acrylic 3D LED Channel Letters Signs

Mini letter (3D stereo) is small, thin, light so called mini letter.

The mini channel letter is a lighting signage product which adopts full imported polymer materials, and engraved by engraver. It appears beautiful, exquisite, small, graceful, luxury and fashionable.

Appearance is better than ordinary advertising letters, very stylish and charming advertising technology products.

The mini channel letter is applied in middle and high places, such as brand stores, brand chain stores, and etc.

Min LED channel Letter is newest LED signs, welcome for it's beautiful, delicate, can be used as brand display, LOGO identify, widely

used in shopping mall, brand company's logo such as Apple, Samsung, Puma, Adidas, Nike and CocaCola, etc, luxury brand shops such as Hermes, Chanel, Dior, Prada, D & Burberry, Fendi, Armani, Hugo Boss etc. Hotel, Pub, Restaurant, coffee store, Club, Fast Food Restaurant, Supermarket etc.