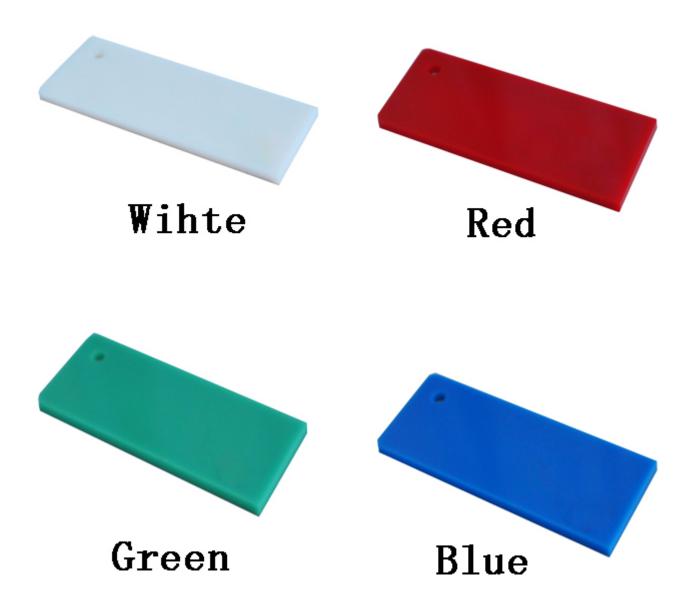

Color selection:

You can choose the color of the face, border, and LED light from the following colors