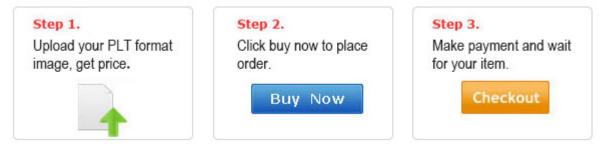

# **Overview**

Easy Steps to Custom Made Your Customized Acrylic Mini 3D Channel Letter Signs:

Attention: Please tell us the color you want when you place an order.

## **Related Quotation Instructions**

Our website quotation is designed by an expert team that just provide a vector graphic (no matter simple texts or complicated logo images) in PLT format (which is exported by CorelDraw), and upload it to our website, then will get a precise quotation which saves time from communicating. Comparing with the unclear estimated quotations of other websites, ours is calculated based on the actual production process and cost of channel letters as a result it helps customers save cost.