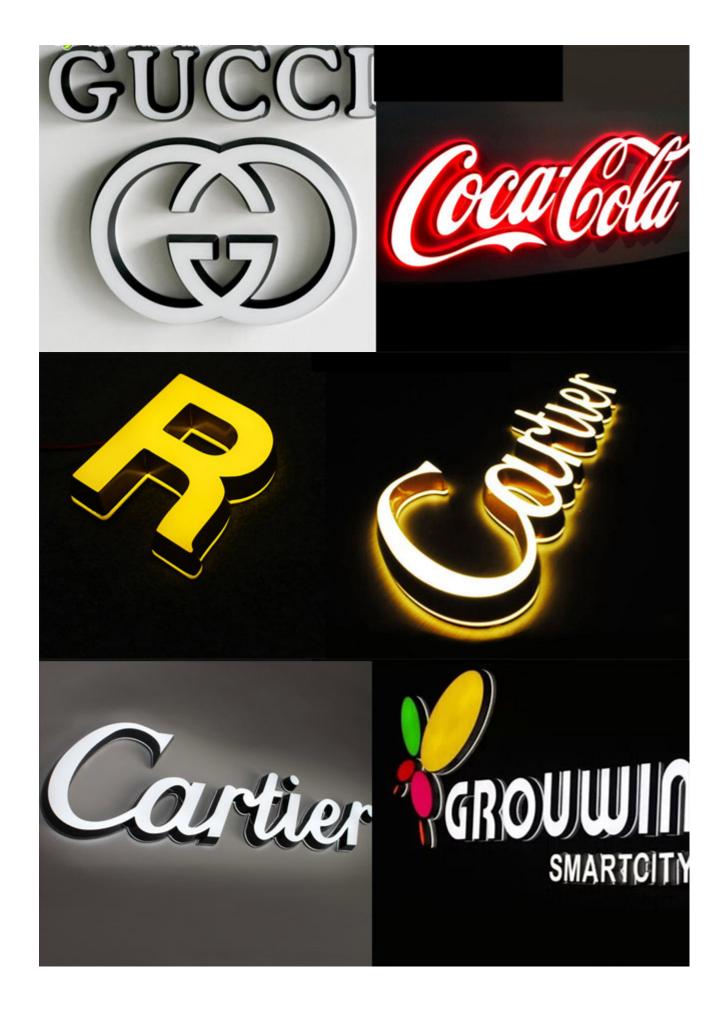

Min LED channel Letter is newest LED signs, welcome for it's beautiful, delicate, can be used as brand display, LOGO identify, widely used in shopping mall, brand company's logo such as Apple, Samsung, Puma, Adidas, Nike and CocaCola, etc, luxury brand shops such as Hermes, Chanel, Dior, Prada, D & Burberry, Fendi, Armani, Hugo Boss etc. Hotel, Pub, Restaurant, coffee store, Club, Fast Food Restaurant, Supermarket etc.

#### Application

The acrylic 3D mini channel letter is widely applied in various large shopping malls or shops, indoor imaging signage, door signs, counter LOGO signs, brand shop signage, and the signs of large scaled customer physical experiencing sites, etc.