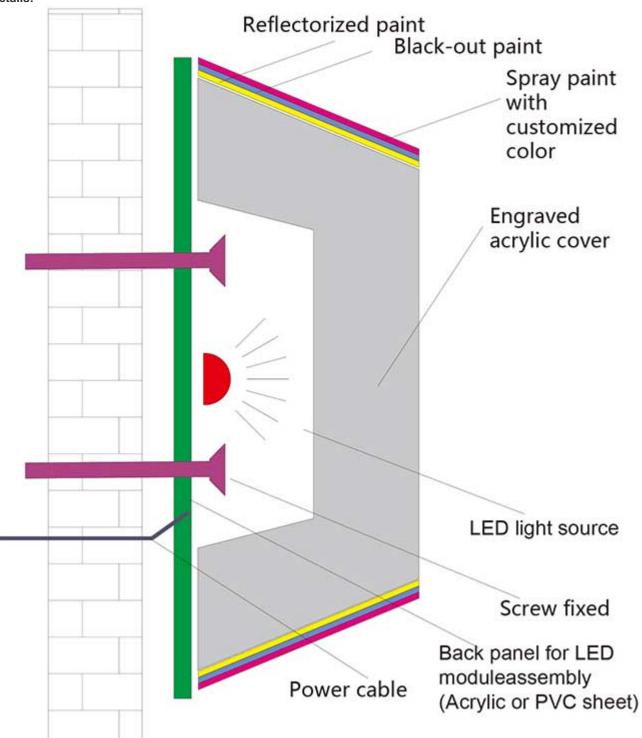

# Process:

Use Slotting Machine and engraving cutting machine to cut the Acrylic plate to be letters with cover and base, then fix LED module in the base Acrylic letters, glue the cover acrylic letter with base.

# Specification:

Material: PMMA acrylic Light source: Adopts the super bright semiconductor LED with chip modules Illuminate: front lit Power source: AC100V~240V Constant Voltage LED Power Source Consume: vary depending on the type of LED and size of the letters. LED lifetime: >50,000 Hrs Working temperature: -40°C~80°C Average lifetime without any errors: >5,000 Hrs Suited for: Outdoor

#### Any Pantone Color Available

Generally, its thickness is 2.5cm, but it can customize the height of channel letters minimally 5cm and maximally 100cm in which the thinnest parts of characters or letters can reach 6mm.

#### Features:

**Beautiful Outline:** Brightness uniform and soft; Made by state of art oblique engraving technology with high precision and larger coverage in connections which make this product like an art craft, exquisite and beautiful.

Easy maintenance: Inside the LED lamp can be removed out of repair;

**Evened Lighting:** Mini 3D LED channel letter is made of polymer acrylic material which gives evened lighting, soft and sufficient light which don not attack eyes.

**3D Channel Lighting:** The oblique engraving gives clear-cut carving tracks, it is possible to fabricate according to customer's particular requirements to make backlit effect. Strong sense of dimensional effect (Inclined 3D, corner sharp, good visual effect).