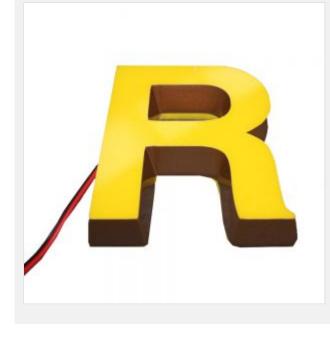

# Outdoor Front Lit Customized Advertising Mini Acrylic 3D LED Channel Letters Signs

Item Code: CLM-MNZ-FL01

Mini Order: 1 ??.

Average Rating: Ib (kg)

Inquire Now

## **Description:**

Outdoor Front lit Customized Advertising Mini Acrylic 3D LED Channel Letters Signs

Mini letter (3D stereo) is small, thin, light so called mini letter.

The mini channel letter is a lighting signage product which adopts full imported polymer materials, and engraved by engraver. It appears beautiful, exquisite, small, graceful, luxury and fashionable.

Appearance is better than ordinary advertising letters, very stylish and charming advertising technology products.

The mini channel letter is applied in middle and high places, such as brand stores, brand chain stores, and etc.

Min LED channel Letter is newest LED signs, welcome for it's beautiful, delicate, can be used as brand display, LOGO identify, widely used in shopping mall, brand company's logo such as Apple, Samsung, Puma, Adidas, Nike and CocaCola, etc, luxury brand shops such as Hermes, Chanel, Dior, Prada, D & Burberry, Fendi, Armani, Hugo Boss etc. Hotel, Pub, Restaurant, coffee store, Club, Fast Food Restaurant, Supermarket etc.