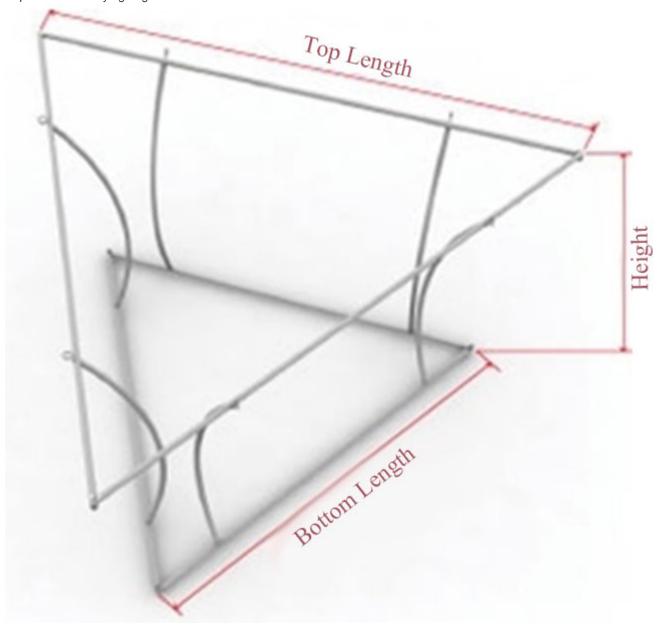

## **Custom specification is available.**

• Materia: Aluminum, Dye Sublimation Fabric

• Product Size: Top Length: 10 (304.8cm); Bottom Length: 8 (243.8cm); Height: 4 (121.9cm)

• N.W.: 8.7kg

• Packing Weight: 11.8kg