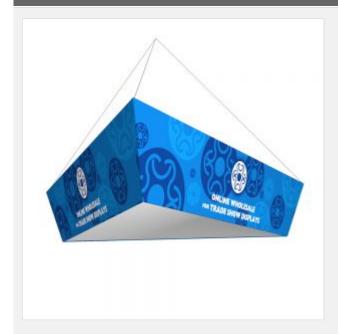

# <u>Tapered Triangle Tension Fabric Hanging Sign Tradeshow Display</u> with Graphic

Item Code: SIC-HB-TA

FOB Price: ???.39 230/??.

Mini Order: 1 ??.

Average Rating: 26.0lb (11.8kg)

**Inquire Now** 

#### Description:

The 10ft Tapered Triangle Hanging Banner is a departure from ordinary! It draws everyone's attention with its curious curves, unique connection points and flowing movement.

The 10ft Tapered Triangle Hanging Banner present your brand or convey your message fast, up high and from all directions. Available in exciting shapes and practical sizes to meet any trade show or event need. No tools are ever required. Our unmatched dye sublimation printing is guaranteed to make your images stand out on the show floor. This 10ft Tapered Triangle Hanging Banner is effective, adaptable, easy to set-up and affordable. It is a must have at your next trade show. These extra large hanging banners are enable you to been seen from practically anywhere at your trade show. Available in round, square, and triangle configurations as well as numerous sizes.

Hanging Banners and Signs for trade show exhibits are a popular way to broadcast your company s prescience at your trade show. Attendees can see your Hanging Sign from across the show floor and makes it easier to navigate to your booth.