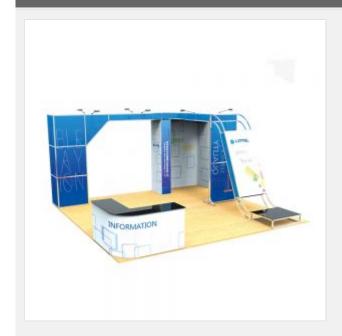

## Application

The System has been designed to carry a wide variety of media including rigid, rollable panels, tension fabrics and textiles. 60" screens, projector screens, shelving and display cabinets – all can be easily incorporated.

The System has been designed to be adaptable to a wide variety of display environments. The real success behind the modular display system is its versatility, and the ability to be reconfigured to meet your specific requirements. The system can be used to create: small or large exhibition stands, points of sale, conference sets, mobile bars, counters, light boxes, photo booths and hanging banners. There are no limitations – the possibilities are endless!