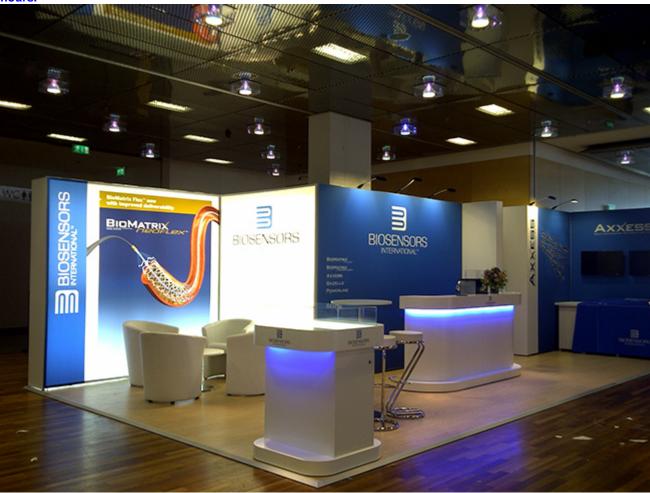

## Application

The System has been designed to carry a wide variety of media including rigid, rollable panels, tension fabrics and textiles. 60" screens, projector screens, shelving and display cabinets – all can be easily incorporated.

The System has been designed to be adaptable to a wide variety of display environments. The real success behind the modular display system is its versatility, and the ability to be reconfigured to meet your specific requirements. The system can be used to create: small or large exhibition stands, points of sale, conference sets, mobile bars, counters, light boxes, photo booths and hanging banners. There are no limitations – the possibilities are endless!