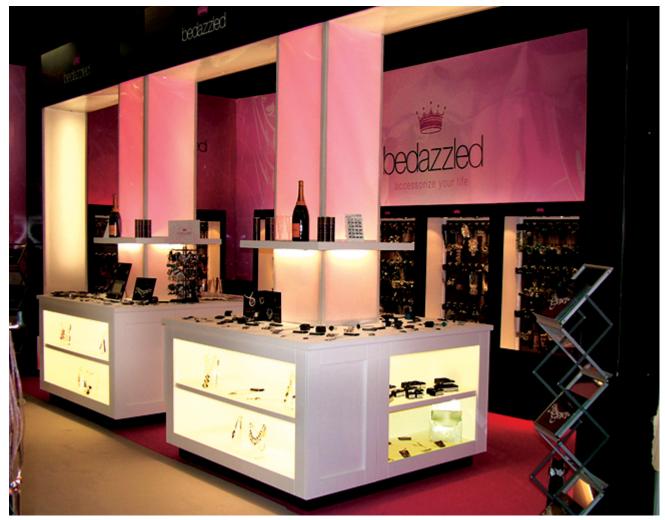

## **Overview**

The System is the world's most innovative, easy to build, compact and flexible modular display system. With no tools required or levers to push, no other system can compete on speed of build or versatility. All components are fire rated and require no tools or levers to enable speed of build; they are interchangeable, re-configurable and can be used time and time again.

## Application

The System has been designed to carry a wide variety of media including rigid, rollable panels, tension fabrics and textiles. 60" screens, projector screens, shelving and display cabinets – all can be easily incorporated.

The System has been designed to be adaptable to a wide variety of display environments. The real success behind the modular display system is its versatility, and the ability to be reconfigured to meet your specific requirements. The system can be used to create: small or large exhibition stands, points of sale, conference sets, mobile bars, counters, light boxes, photo booths and hanging banners. There are no limitations – the possibilities are endless!