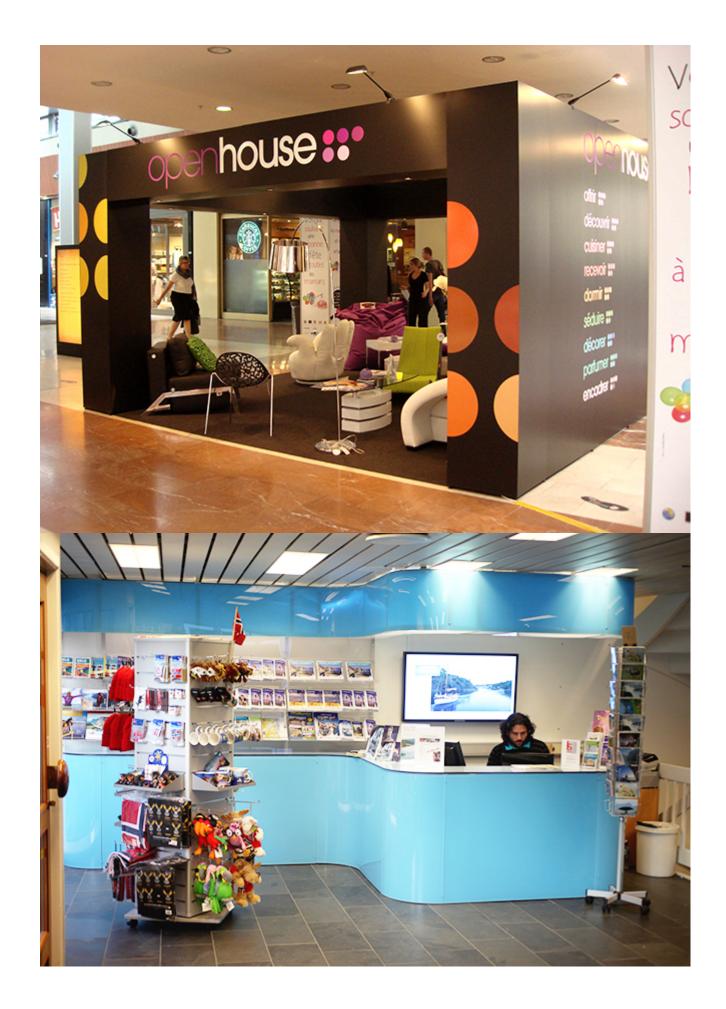

The System has been designed to be adaptable to a wide variety of display environments. The real success behind the modular display system is its versatility, and the ability to be reconfigured to meet your specific requirements. The system can be used to create: small or large exhibition stands, points of sale, conference sets, mobile bars, counters, light boxes, photo booths and hanging banners. There are no limitations – the possibilities are endless!