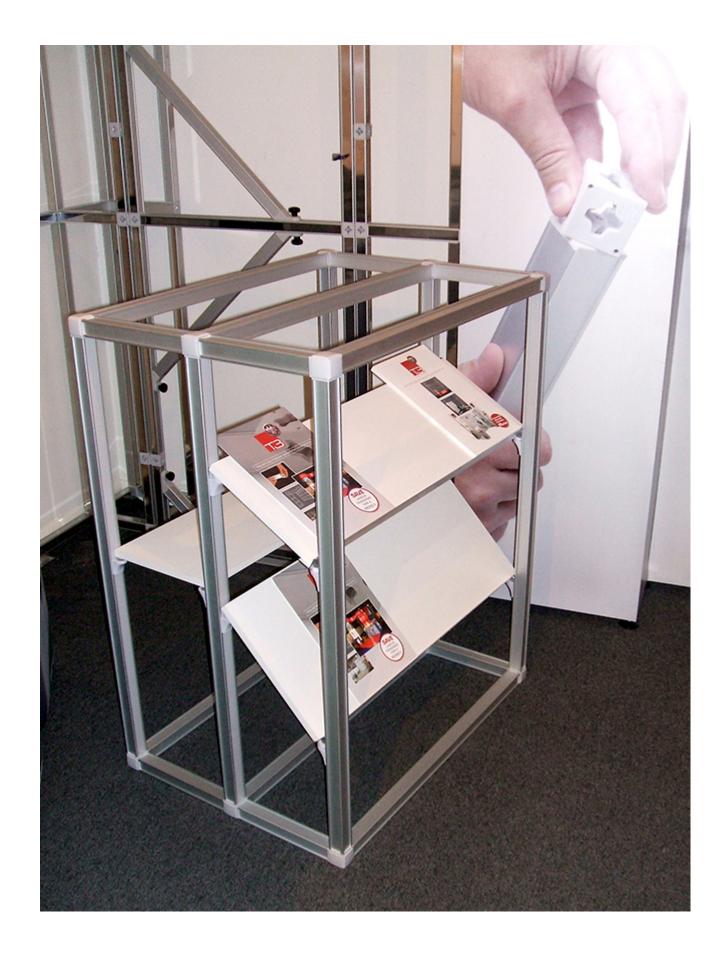

## **Overview**

The System is the world's most innovative, easy to build, compact and flexible modular display system. With no tools required or levers to push, no other system can compete on speed of build or versatility. All components are fire rated and require no tools or levers to enable speed of build; they are interchangeable, re-configurable and can be used time and time again.