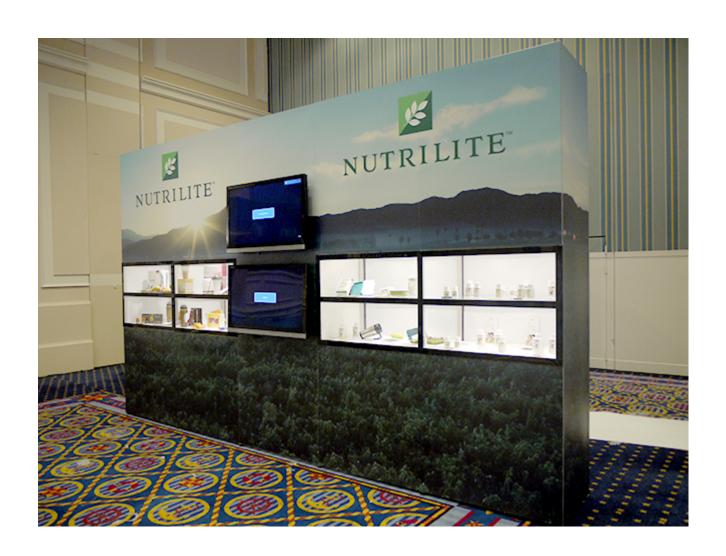

## Application

The System has been designed to carry a wide variety of media including rigid, rollable panels, tension fabrics and textiles. 60" screens, projector screens, shelving and display cabinets – all can be easily incorporated.

The System has been designed to be adaptable to a wide variety of display environments. The real success behind the modular display system is its versatility, and the ability to be reconfigured to meet your specific requirements. The system can be used to create: small or large exhibition stands, points of sale, conference sets, mobile bars, counters, light boxes, photo booths and hanging banners. There are no limitations – the possibilities are endless!