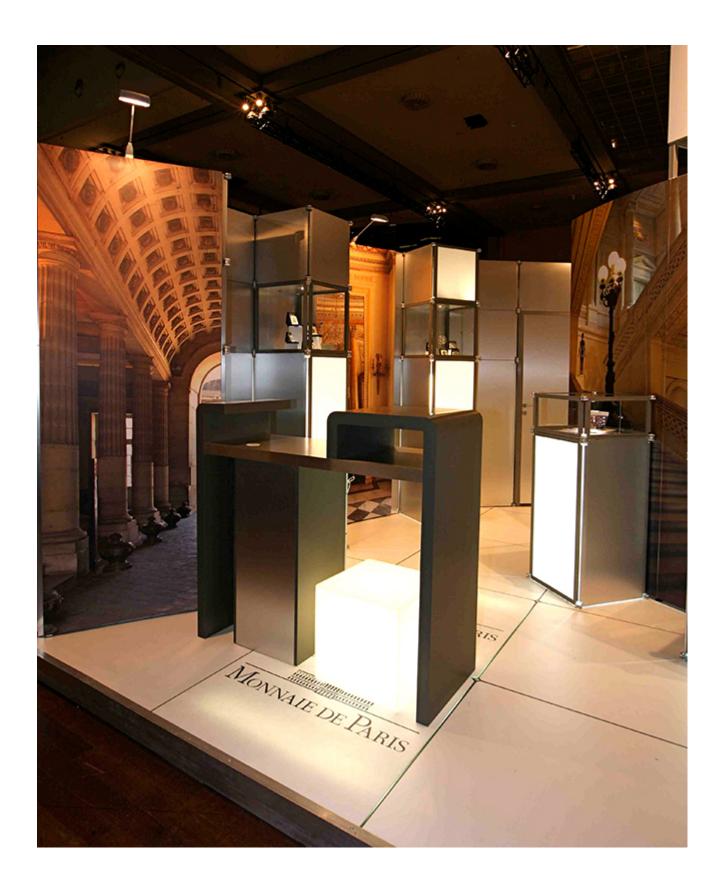

## Application

The System has been designed to carry a wide variety of media including rigid, rollable panels, tension fabrics and textiles. 60" screens, projector screens, shelving and display cabinets – all can be easily incorporated.

The System has been designed to be adaptable to a wide variety of display environments. The real success behind the modular display system is its versatility, and the ability to be reconfigured to meet your specific requirements. The system can be used to create: small or large exhibition stands, points of sale, conference sets, mobile bars, counters, light boxes, photo booths and hanging banners. There are no limitations – the possibilities are endless!