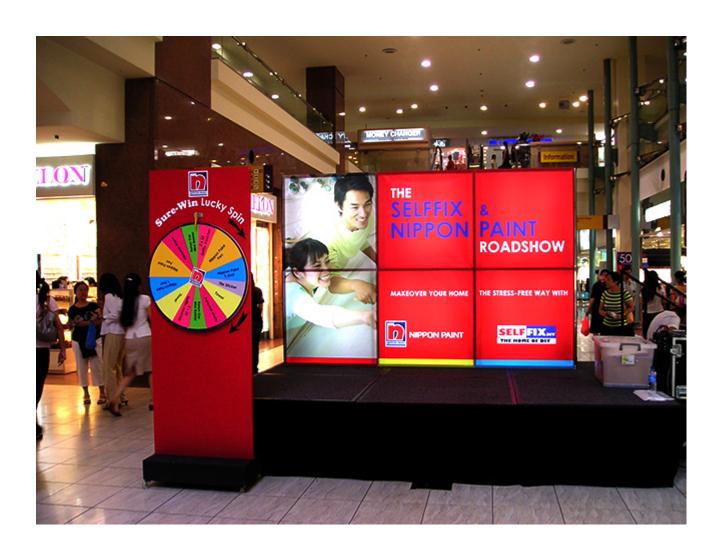

## Application

The System has been designed to carry a wide variety of media including rigid, rollable panels, tension fabrics and textiles. 60" screens, projector screens, shelving and display cabinets – all can be easily incorporated.

The System has been designed to be adaptable to a wide variety of display environments. The real success behind the modular display system is its versatility, and the ability to be reconfigured to meet your specific requirements. The system can be used to create: small or large exhibition stands, points of sale, conference sets, mobile bars, counters, light boxes, photo booths and hanging banners. There are no limitations – the possibilities are endless!