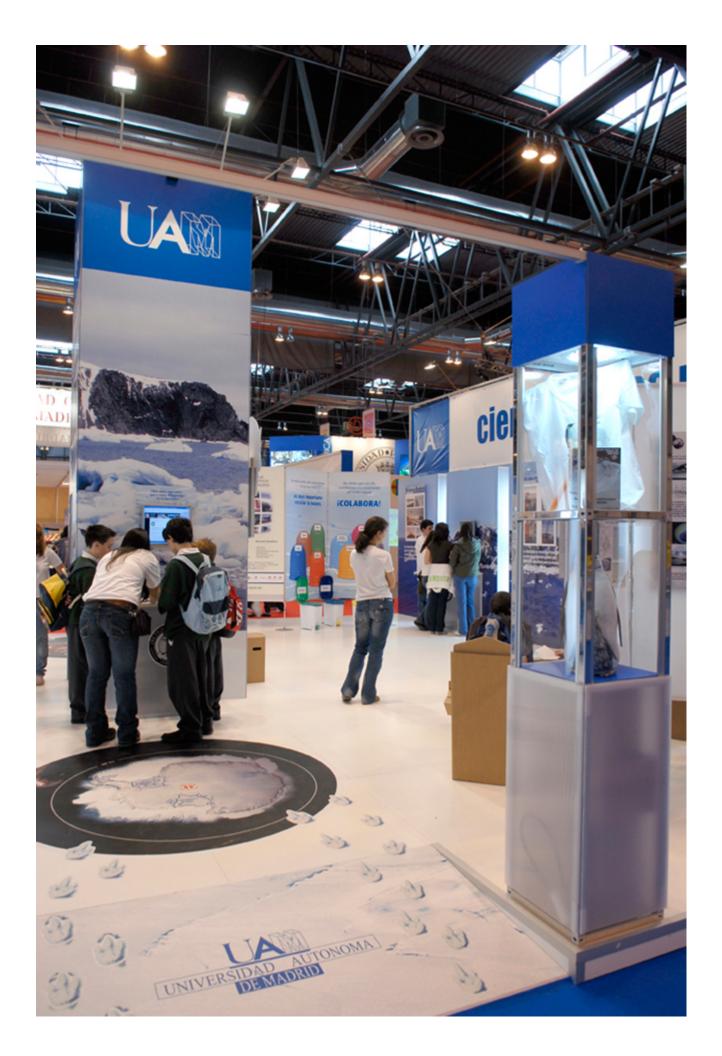

## Application

The System has been designed to carry a wide variety of media including rigid, rollable panels, tension fabrics and textiles. 60" screens, projector screens, shelving and display cabinets – all can be easily incorporated.

The System has been designed to be adaptable to a wide variety of display environments. The real success behind the modular display system is its versatility, and the ability to be reconfigured to meet your specific requirements. The system can be used to create: small or large exhibition stands, points of sale, conference sets, mobile bars, counters, light boxes, photo booths and hanging banners. There are no limitations – the possibilities are endless!