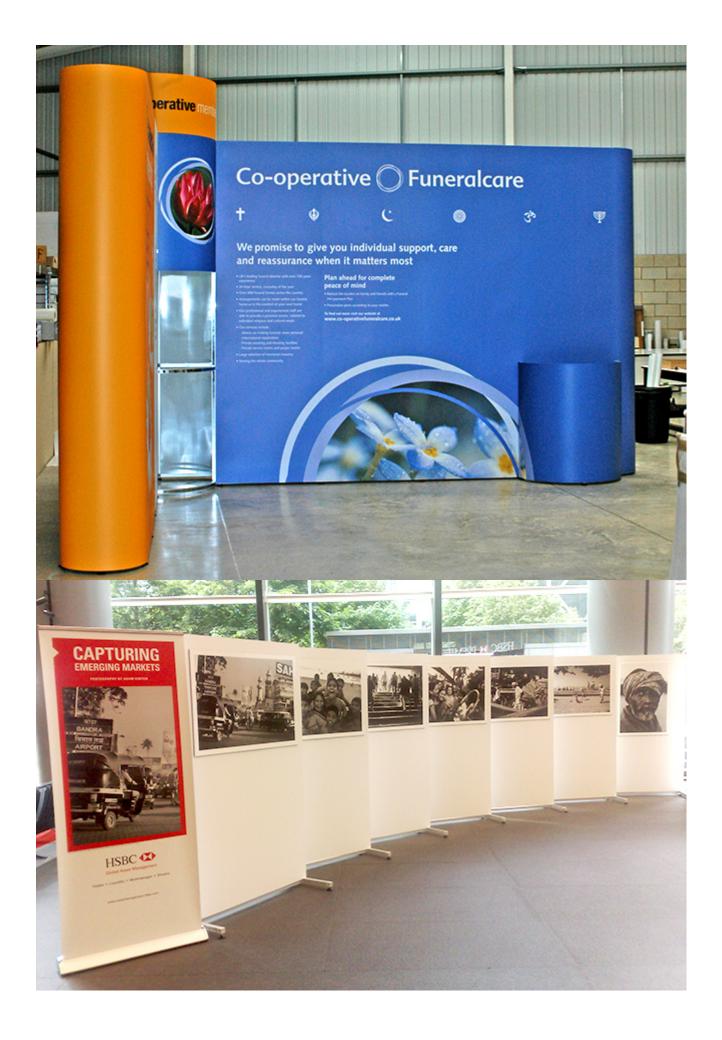

## Application

The System has been designed to carry a wide variety of media including rigid, rollable panels, tension fabrics and textiles. 60" screens, projector screens, shelving and display cabinets – all can be easily incorporated.

The System has been designed to be adaptable to a wide variety of display environments. The real success behind the modular display system is its versatility, and the ability to be reconfigured to meet your specific requirements. The system can be used to create: small or large exhibition stands, points of sale, conference sets, mobile bars, counters, light boxes, photo booths and hanging banners. There are no limitations – the possibilities are endless!