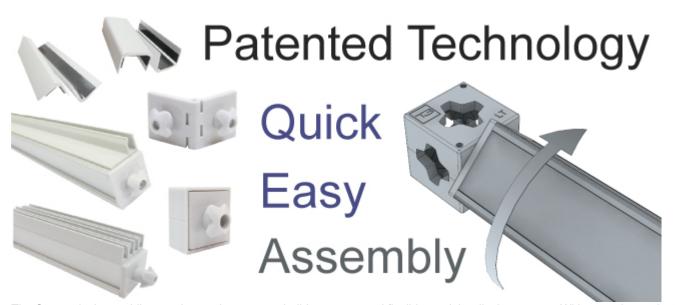

## **Overview**

The System is the world's most innovative, easy to build, compact and flexible modular display system. With no tools required or levers to push, no other system can compete on speed of build or versatility. All components are fire rated and require no tools or levers to enable speed of build; they are interchangeable, re-configurable and can be used time and time again.