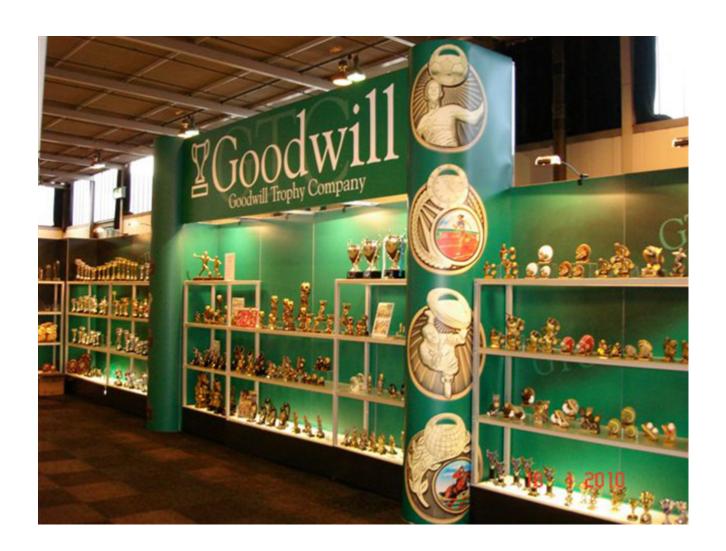

## Application

The System has been designed to carry a wide variety of media including rigid, rollable panels, tension fabrics and textiles. 60" screens, projector screens, shelving and display cabinets – all can be easily incorporated.

The System has been designed to be adaptable to a wide variety of display environments. The real success behind the modular display system is its versatility, and the ability to be reconfigured to meet your specific requirements. The system can be used to create: small or large exhibition stands, points of sale, conference sets, mobile bars, counters, light boxes, photo booths and hanging banners. There are no limitations – the possibilities are endless!