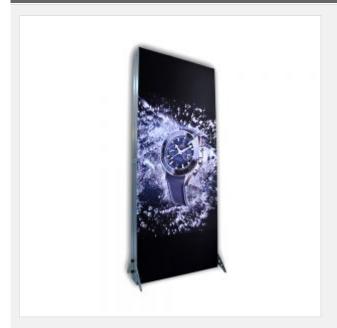

## 33.5" x 78.7" New Removable Fabric Tension LED Light Box Portable Trade Show Display (Double Graphics Included)

Item Code: SIC-HTP-LB-DD

FOB Price: ???.24 213/??.

Mini Order: 1 ??.

Average Rating: 46.2lb (21kg)

## **Overview**

The company that has been known for innovation in design of tension fabric displays from the very beginning, introduces their latest breakthrough in LED light box technology.

The double-sided light box utilizes ultra bright LED light bars, which attach to the light box extrusion with simple thumb screws and plug together to create bright, even lighting out both sides, doubling your marketing messages.