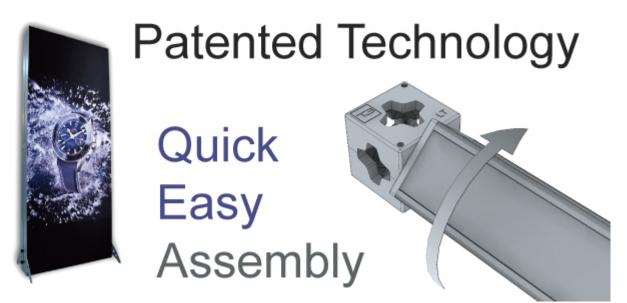

## **Overview**

The company that has been known for innovation in design of tension fabric displays from the very beginning, introduces their latest breakthrough in LED light box technology.

The double-sided light box utilizes ultra bright LED light bars, which attach to the light box extrusion with simple thumb screws and plug together to create bright, even lighting out both sides, doubling your marketing messages.

Assembly is quick and easy and, because there are no bulky light panels, these light boxes break down and store in one case, offering considerable savings on shipping and drayage costs.

Demand for more custom sizes of product, you can upload your artwork or leave us a massage first, we will contact you in 24 hours.