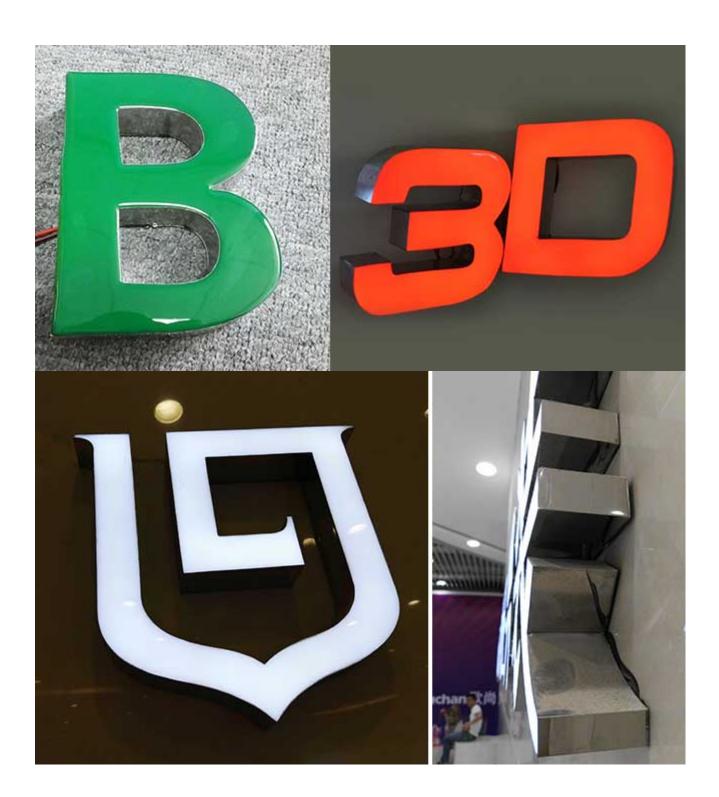

## Customized LED Epoxy Resin Channel Letter Frontlit Signages, Stainless Steel Border Descriptions:

- Epoxy Resin letters are used for advertising, branding, logos and other signs
- Laser cutting the letter base, bending machine to curves the stainless steel, Laser Welding the base and strips to be the metal box, then painting box, fix the LED module in to the box, use transparent organic board fixed the metal box, embed the epoxy resin, solidify.
- Epoxy signage comes with excellent features such as Energy Saving, Vivid Display Effect, Uniform Luminescent. Lights softer, cheaper than the Acrylic Illuminated Signs.
- Various representations with color, brightness, shape and animated. View distance less than 2000m in the night. No ongoing maintenance expenses. Clean with warm water only.
- The epoxy resin channel letters are made from 201 grade folded stainless steel sheet and have a high efficiency LED light source embedded into the background. This is covered by a cast ethoxyline resin to provide strong and vibrant colors of your choice. The end result is a high quality channel letter with outstanding illumination properties making it super bright at night and highly visible during the day.
- The Epoxy Resin Letter with exquisite workmanship is suitable for indoor use, such as widely applied by grand shopping mall, garments companies, private, restaurants, electronic companies, etc. to branch chain stores, street brand shops, special counters of shopping center, corporate imaging wall, individual brand sales counters, etc.

#### Attention:

Recommended for internal use only.

Channel letter size range: 50mm to 800mm, the thinnest parts of characters or letters can reach 6mm.

#### Application:

Suited for: Indoor Signs, Wall Signs, Business Signs, Building Sign, Office Signs, Sale Signs, Open Signs, Store Signs, Company Signs, Exterior Signs, Yard Signs, Construction Signs, Traffic Signs, Commercial Signs, Parking Signs, Safety Signs, Window Signs, House Signs, Retail Signs, Garden Signs, Corporate Signs, Shop Signs, Trade Show Signs, Lobby Signs, Address Signs, Security Signs, Stop Sign, Interior Signs, Church Signs, Bar Sign, Cabinet Signs, Medical Signs and so on.