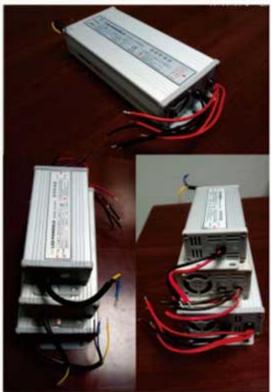

#### Packing Include:

1 x Epoxy resin channel letter

1 x LED Power Supply

1 x Installation Files

Fabrication time: 7-15 working days, according to order details.