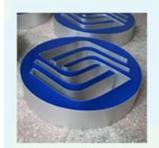

## Customized LED Epoxy Resin Channel Letter Frontlit Signages, Stainless Steel Border Descriptions:

- Epoxy Resin letters are used for advertising, branding, logos and other signs
- Laser cutting the letter base, bending machine to curves the stainless steel, Laser Welding the base and strips to be the metal box, then painting box, fix the LED module in to the box, use transparent organic board fixed the metal box, embed the epoxy resin, solidify.
- Epoxy signage comes with excellent features such as Energy Saving, Vivid Display Effect, Uniform Luminescent. Lights softer, cheaper than the Acrylic Illuminated Signs.
- Various representations with color, brightness, shape and animated. View distance less than 2000m in the night. No ongoing maintenance expenses. Clean with warm water only.
- The epoxy resin channel letters are made from 201 grade folded stainless steel sheet and have a high efficiency LED light source embedded into the background. This is covered by a cast ethoxyline resin to provide strong and vibrant colors of your choice. The end result is a high quality channel letter with outstanding illumination properties making it super bright at night and highly visible during the day.
- The Epoxy Resin Letter with exquisite workmanship is suitable for indoor use, such as widely applied by grand shopping mall, garments companies, private, restaurants, electronic companies, etc. to branch chain stores, street brand shops, special counters of shopping center, corporate imaging wall, individual brand sales counters, etc.