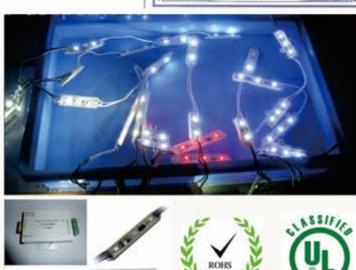

#### Specification:

1.Face material: Epoxy Resin2.Metal material: Stainless Steel3.Light source: LED module

4.Illuminate: front lit

5.Power source: AC110V, AC220V6.Operating power: DC12V

7. Consume: vary depending on the type of LED and size of the letters.

Process:

**Quality Report:** 