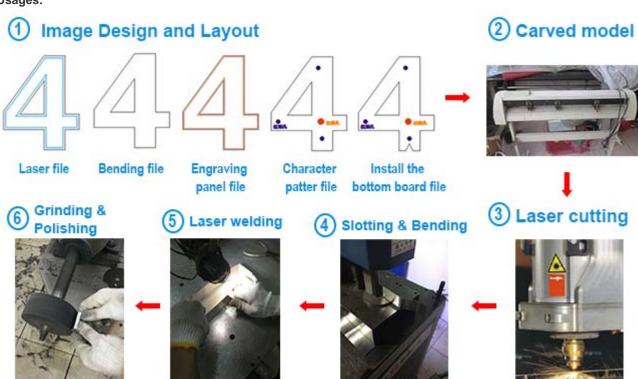

Process:

**Quality Report:** 

## Customized LED Epoxy Resin Channel Letter Frontlit Signages, Stainless Steel Border Descriptions:

- Epoxy Resin letters are used for advertising, branding, logos and other signs
- Laser cutting the letter base, bending machine to curves the stainless steel, Laser Welding the base and strips to be the metal box, then painting box, fix the LED module in to the box, use transparent organic board fixed the metal box, embed the epoxy resin, solidify.
- Epoxy signage comes with excellent features such as Energy Saving, Vivid Display Effect, Uniform Luminescent. Lights softer, cheaper than the Acrylic Illuminated Signs.
- Various representations with color, brightness, shape and animated. View distance less than 2000m in the night. No ongoing maintenance expenses. Clean with warm water only.
- The epoxy resin channel letters are made from 201 grade folded stainless steel sheet and have a high efficiency LED light source embedded into the background. This is covered by a cast ethoxyline resin to provide strong and vibrant colors of your choice. The end result is a high quality channel letter with outstanding illumination properties making it super bright at night and highly visible during the day.
- The Epoxy Resin Letter with exquisite workmanship is suitable for indoor use, such as widely applied by grand shopping mall, garments companies, private, restaurants, electronic companies, etc. to branch chain stores, street brand shops, special counters of shopping center, corporate imaging wall, individual brand sales counters, etc.