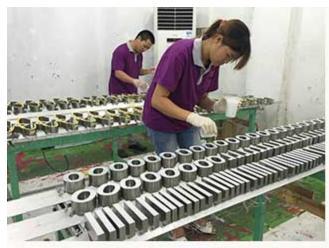

## Customized LED Epoxy Resin Channel Letter Frontlit Signages, Stainless Steel Border Descriptions:

- Epoxy Resin letters are used for advertising, branding, logos and other signs
- Laser cutting the letter base, bending machine to curves the stainless steel, Laser Welding the base and strips to be the metal box, then painting box, fix the LED module in to the box, use transparent organic board fixed the metal box, embed the epoxy resin, solidify.
- Epoxy signage comes with excellent features such as Energy Saving, Vivid Display Effect, Uniform Luminescent. Lights softer, cheaper than the Acrylic Illuminated Signs.
- Various representations with color, brightness, shape and animated. View distance less than 2000m in the night. No ongoing maintenance expenses. Clean with warm water only.
- The epoxy resin channel letters are made from 201 grade folded stainless steel sheet and have a high efficiency LED light source embedded into the background. This is covered by a cast ethoxyline resin to provide strong and vibrant colors of your choice. The end result is a high quality channel letter with outstanding illumination properties making it super bright at night and highly visible during the day.
- The Epoxy Resin Letter with exquisite workmanship is suitable for indoor use, such as widely applied by grand shopping mall, garments companies, private, restaurants, electronic companies, etc. to branch chain stores, street brand shops, special counters of shopping center, corporate imaging wall, individual brand sales counters, etc.

Process:

**Quality Report:** 