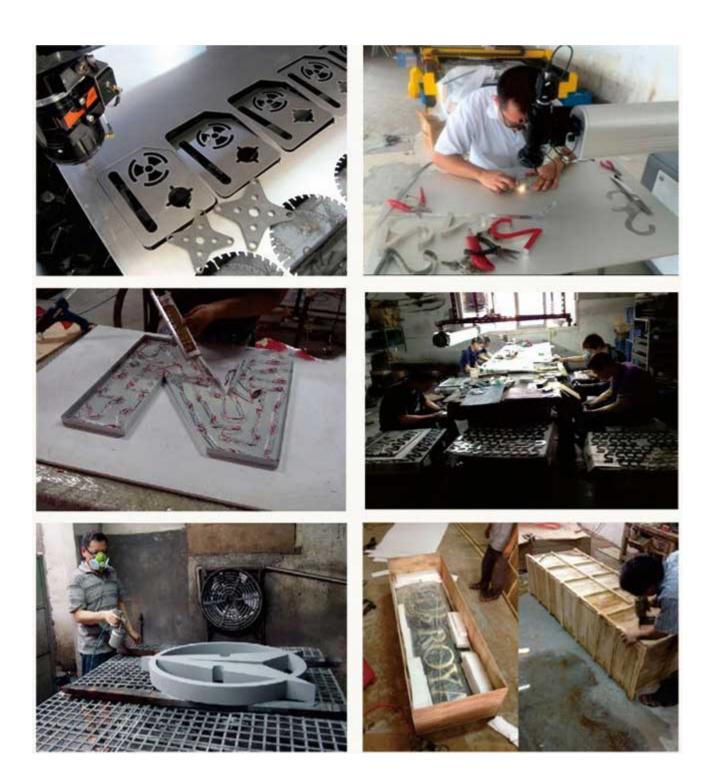

## Customized LED Epoxy Resin Channel Letter Frontlit Signages, Stainless Steel Border Descriptions:

- Epoxy Resin letters are used for advertising, branding, logos and other signs
- Laser cutting the letter base, bending machine to curves the stainless steel, Laser Welding the base and strips to be the metal box, then painting box, fix the LED module in to the box, use transparent organic board fixed the metal box, embed the epoxy resin, solidify.
- Epoxy signage comes with excellent features such as Energy Saving, Vivid Display Effect, Uniform Luminescent. Lights softer, cheaper than the Acrylic Illuminated Signs.
- Various representations with color, brightness, shape and animated. View distance less than 2000m in the night. No ongoing maintenance expenses. Clean with warm water only.
- The epoxy resin channel letters are made from 201 grade folded stainless steel sheet and have a high efficiency LED light source embedded into the background. This is covered by a cast ethoxyline resin to provide strong and vibrant colors of your choice. The end result is a high quality channel letter with outstanding illumination properties making it super bright at night and highly visible during the day.
- The Epoxy Resin Letter with exquisite workmanship is suitable for indoor use, such as widely applied by grand shopping mall, garments companies, private, restaurants, electronic companies, etc. to branch chain stores, street brand shops, special counters of shopping center, corporate imaging wall, individual brand sales counters, etc.

Process:

**Quality Report:** 