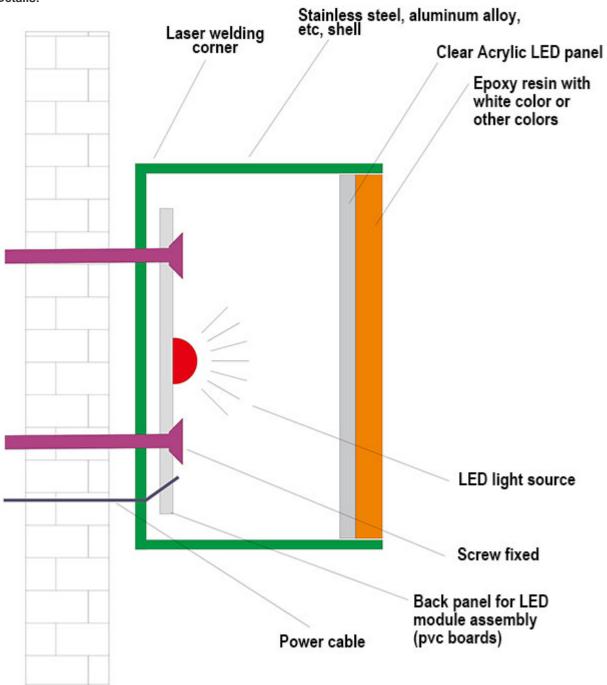

## Customized LED Epoxy Resin Channel Letter Frontlit Signages, Stainless Steel Border Descriptions:

- Epoxy Resin letters are used for advertising, branding, logos and other signs
- Laser cutting the letter base, bending machine to curves the stainless steel, Laser Welding the base and strips to be the metal box, then painting box, fix the LED module in to the box, use transparent organic board fixed the metal box, embed the epoxy resin, solidify.
- Epoxy signage comes with excellent features such as Energy Saving, Vivid Display Effect, Uniform Luminescent. Lights softer, cheaper than the Acrylic Illuminated Signs.
- Various representations with color, brightness, shape and animated. View distance less than 2000m in the night. No ongoing maintenance expenses. Clean with warm water only.
- The epoxy resin channel letters are made from 201 grade folded stainless steel sheet and have a high efficiency LED light source embedded into the background. This is covered by a cast ethoxyline resin to provide strong and vibrant colors of your choice. The end result is a high quality channel letter with outstanding illumination properties making it super bright at night and highly visible during the day.
- The Epoxy Resin Letter with exquisite workmanship is suitable for indoor use, such as widely applied by grand shopping mall, garments companies, private, restaurants, electronic companies, etc. to branch chain stores, street brand shops, special counters of shopping center, corporate imaging wall, individual brand sales counters, etc.

#### Specification:

1.Face material: Epoxy Resin2.Metal material: Stainless Steel3.Light source: LED module

4.Illuminate: front lit

5.Power source: AC110V, AC220V6.Operating power: DC12V

7. Consume: vary depending on the type of LED and size of the letters.