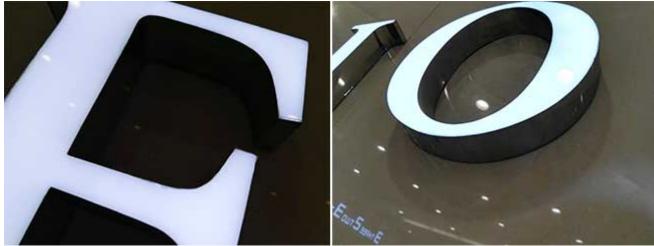

#### **Design Features:**

Super Bright Illumination: Super bright at night and highly visible during the day.

Uniform lighting: Even lighting over the entire face of the letter.

High Efficiency: Based on the computer designed light point layout and the effective reflecting lights inside the letters or characters, the

illuminatio reaches its maximum potential.

Attention to fine detail: Our epoxy resin channel letters can be made to suit the most exacting manufacturing requirements.

Energy saving and safe: Our LED channel letters use 1/10 of the power required for neon lighting. The LED's are 12V and not harmful