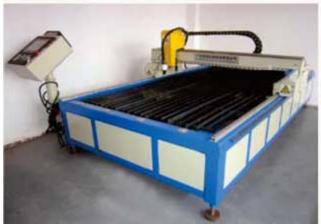

## Customized LED Epoxy Resin Channel Letter Frontlit Signages, Stainless Steel Border Descriptions:

- Epoxy Resin letters are used for advertising, branding, logos and other signs
- Laser cutting the letter base, bending machine to curves the stainless steel, Laser Welding the base and strips to be the metal box, then painting box, fix the LED module in to the box, use transparent organic board fixed the metal box, embed the epoxy resin, solidify.
- Epoxy signage comes with excellent features such as Energy Saving, Vivid Display Effect, Uniform Luminescent. Lights softer, cheaper than the Acrylic Illuminated Signs.
- Various representations with color, brightness, shape and animated. View distance less than 2000m in the night. No ongoing maintenance expenses. Clean with warm water only.
- The epoxy resin channel letters are made from 201 grade folded stainless steel sheet and have a high efficiency LED light source embedded into the background. This is covered by a cast ethoxyline resin to provide strong and vibrant colors of your choice. The end result is a high quality channel letter with outstanding illumination properties making it super bright at night and highly visible during the day.
- The Epoxy Resin Letter with exquisite workmanship is suitable for indoor use, such as widely applied by grand shopping mall, garments companies, private, restaurants, electronic companies, etc. to branch chain stores, street brand shops, special counters of shopping center, corporate imaging wall, individual brand sales counters, etc.

Process:

**Quality Report:** 