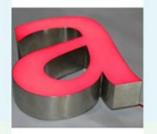

## Customized LED Epoxy Resin Channel Letter Frontlit Signages, Stainless Steel Border Descriptions:

- Epoxy Resin letters are used for advertising, branding, logos and other signs
- Laser cutting the letter base, bending machine to curves the stainless steel, Laser Welding the base and strips to be the metal box, then painting box, fix the LED module in to the box, use transparent organic board fixed the metal box, embed the epoxy resin, solidify.
- Epoxy signage comes with excellent features such as Energy Saving, Vivid Display Effect, Uniform Luminescent. Lights softer, cheaper than the Acrylic Illuminated Signs.
- Various representations with color, brightness, shape and animated. View distance less than 2000m in the night. No ongoing maintenance expenses. Clean with warm water only.
- The epoxy resin channel letters are made from 201 grade folded stainless steel sheet and have a high efficiency LED light source embedded into the background. This is covered by a cast ethoxyline resin to provide strong and vibrant colors of your choice. The end result is a high quality channel letter with outstanding illumination properties making it super bright at night and highly visible during the day.
- The Epoxy Resin Letter with exquisite workmanship is suitable for indoor use, such as widely applied by grand shopping mall, garments companies, private, restaurants, electronic companies, etc. to branch chain stores, street brand shops, special counters of shopping center, corporate imaging wall, individual brand sales counters, etc.