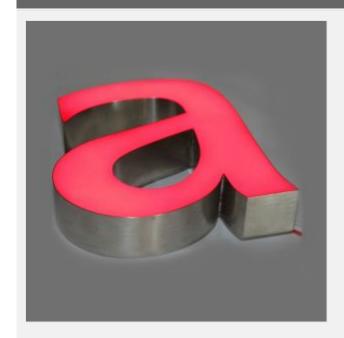

## Customized LED Epoxy Resin Channel Letter Frontlit Signages, Stainless Steel Border Descriptions:

- Epoxy Resin letters are used for advertising, branding, logos and other signs
- Laser cutting the letter base, bending machine to curves the stainless steel, Laser Welding the base and strips to be the metal box, then painting box, fix the LED module in to the box, use transparent organic board fixed the metal box, embed the epoxy resin, solidify.
- Epoxy signage comes with excellent features such as Energy Saving, Vivid Display Effect, Uniform Luminescent. Lights softer, cheaper than the Acrylic Illuminated Signs.
- Various representations with color, brightness, shape and animated. View distance less than 2000m in the night. No ongoing maintenance expenses. Clean with warm water only.
- The epoxy resin channel letters are made from 201 grade folded stainless steel sheet and have a high efficiency LED light source embedded into the background. This is covered by a cast ethoxyline resin to provide strong and vibrant colors of your choice. The end result is a high quality channel letter with outstanding illumination properties making it super bright at night and highly visible during the day.
- The Epoxy Resin Letter with exquisite workmanship is suitable for indoor use, such as widely applied by grand shopping mall, garments companies, private, restaurants, electronic companies, etc. to branch chain stores, street brand shops, special counters of shopping center, corporate imaging wall, individual brand sales counters, etc.

#### Attention:

Recommended for internal use only.

Channel letter size range: 50mm to 800mm, the thinnest parts of characters or letters can reach 6mm.

#### Specification:

1.Face material: Epoxy Resin2.Metal material: Stainless Steel3.Light source: LED module

4.Illuminate: front lit

5.Power source: AC110V, AC220V6.Operating power: DC12V

7. Consume: vary depending on the type of LED and size of the letters.