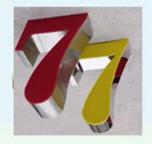

## Customized LED Epoxy Resin Channel Letter Frontlit Signages, Stainless Steel Border Descriptions:

- Epoxy Resin letters are used for advertising, branding, logos and other signs
- Laser cutting the letter base, bending machine to curves the stainless steel, Laser Welding the base and strips to be the metal box, then painting box, fix the LED module in to the box, use transparent organic board fixed the metal box, embed the epoxy resin, solidify.
- Epoxy signage comes with excellent features such as Energy Saving, Vivid Display Effect, Uniform Luminescent. Lights softer, cheaper than the Acrylic Illuminated Signs.
- Various representations with color, brightness, shape and animated. View distance less than 2000m in the night. No ongoing maintenance expenses. Clean with warm water only.
- The epoxy resin channel letters are made from 201 grade folded stainless steel sheet and have a high efficiency LED light source embedded into the background. This is covered by a cast ethoxyline resin to provide strong and vibrant colors of your choice. The end result is a high quality channel letter with outstanding illumination properties making it super bright at night and highly visible during the day.
- The Epoxy Resin Letter with exquisite workmanship is suitable for indoor use, such as widely applied by grand shopping mall, garments companies, private, restaurants, electronic companies, etc. to branch chain stores, street brand shops, special counters of shopping center, corporate imaging wall, individual brand sales counters, etc.