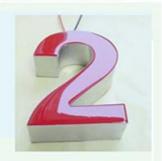

## Customized LED Epoxy Resin Channel Letter Frontlit Signages, Stainless Steel Border Descriptions:

- Epoxy Resin letters are used for advertising, branding, logos and other signs
- Laser cutting the letter base, bending machine to curves the stainless steel, Laser Welding the base and strips to be the metal box, then painting box, fix the LED module in to the box, use transparent organic board fixed the metal box, embed the epoxy resin, solidify.
- Epoxy signage comes with excellent features such as Energy Saving, Vivid Display Effect, Uniform Luminescent. Lights softer, cheaper than the Acrylic Illuminated Signs.
- Various representations with color, brightness, shape and animated. View distance less than 2000m in the night. No ongoing maintenance expenses. Clean with warm water only.
- The epoxy resin channel letters are made from 201 grade folded stainless steel sheet and have a high efficiency LED light source embedded into the background. This is covered by a cast ethoxyline resin to provide strong and vibrant colors of your choice. The end result is a high quality channel letter with outstanding illumination properties making it super bright at night and highly visible during the day.
- The Epoxy Resin Letter with exquisite workmanship is suitable for indoor use, such as widely applied by grand shopping mall, garments companies, private, restaurants, electronic companies, etc. to branch chain stores, street brand shops, special counters of shopping center, corporate imaging wall, individual brand sales counters, etc.