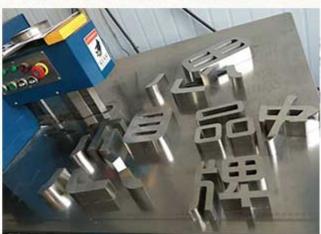

## Customized LED Epoxy Resin Channel Letter Frontlit Signages, Stainless Steel Border Descriptions:

- Epoxy Resin letters are used for advertising, branding, logos and other signs
- Laser cutting the letter base, bending machine to curves the stainless steel, Laser Welding the base and strips to be the metal box, then painting box, fix the LED module in to the box, use transparent organic board fixed the metal box, embed the epoxy resin, solidify.
- Epoxy signage comes with excellent features such as Energy Saving, Vivid Display Effect, Uniform Luminescent. Lights softer, cheaper than the Acrylic Illuminated Signs.
- Various representations with color, brightness, shape and animated. View distance less than 2000m in the night. No ongoing maintenance expenses. Clean with warm water only.
- The epoxy resin channel letters are made from 201 grade folded stainless steel sheet and have a high efficiency LED light source embedded into the background. This is covered by a cast ethoxyline resin to provide strong and vibrant colors of your choice. The end result is a high quality channel letter with outstanding illumination properties making it super bright at night and highly visible during the day.
- The Epoxy Resin Letter with exquisite workmanship is suitable for indoor use, such as widely applied by grand shopping mall, garments companies, private, restaurants, electronic companies, etc. to branch chain stores, street brand shops, special counters of shopping center, corporate imaging wall, individual brand sales counters, etc.

Process:

**Quality Report:** 