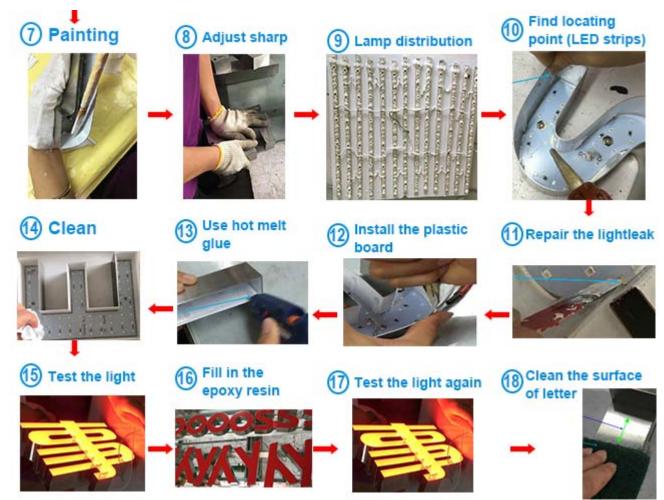

Process:

**Quality Report:** 

## Customized LED Epoxy Resin Channel Letter Frontlit Signages, Stainless Steel Border Descriptions:

- Epoxy Resin letters are used for advertising, branding, logos and other signs
- Laser cutting the letter base, bending machine to curves the stainless steel, Laser Welding the base and strips to be the metal box, then painting box, fix the LED module in to the box, use transparent organic board fixed the metal box, embed the epoxy resin, solidify.
- Epoxy signage comes with excellent features such as Energy Saving, Vivid Display Effect, Uniform Luminescent. Lights softer, cheaper than the Acrylic Illuminated Signs.
- Various representations with color, brightness, shape and animated. View distance less than 2000m in the night. No ongoing maintenance expenses. Clean with warm water only.
- The epoxy resin channel letters are made from 201 grade folded stainless steel sheet and have a high efficiency LED light source embedded into the background. This is covered by a cast ethoxyline resin to provide strong and vibrant colors of your choice. The end result is a high quality channel letter with outstanding illumination properties making it super bright at night and highly visible during the day.
- The Epoxy Resin Letter with exquisite workmanship is suitable for indoor use, such as widely applied by grand shopping mall, garments companies, private, restaurants, electronic companies, etc. to branch chain stores, street brand shops, special counters of shopping center, corporate imaging wall, individual brand sales counters, etc.