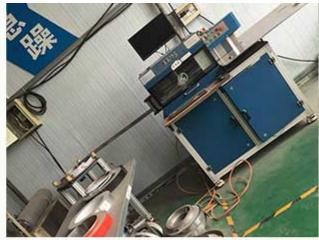

## Customized LED Epoxy Resin Channel Letter Frontlit Signages, Stainless Steel Border Descriptions:

- Epoxy Resin letters are used for advertising, branding, logos and other signs
- Laser cutting the letter base, bending machine to curves the stainless steel, Laser Welding the base and strips to be the metal box, then painting box, fix the LED module in to the box, use transparent organic board fixed the metal box, embed the epoxy resin, solidify.
- Epoxy signage comes with excellent features such as Energy Saving, Vivid Display Effect, Uniform Luminescent. Lights softer, cheaper than the Acrylic Illuminated Signs.
- Various representations with color, brightness, shape and animated. View distance less than 2000m in the night. No ongoing maintenance expenses. Clean with warm water only.
- The epoxy resin channel letters are made from 201 grade folded stainless steel sheet and have a high efficiency LED light source embedded into the background. This is covered by a cast ethoxyline resin to provide strong and vibrant colors of your choice. The end result is a high quality channel letter with outstanding illumination properties making it super bright at night and highly visible during the day.
- The Epoxy Resin Letter with exquisite workmanship is suitable for indoor use, such as widely applied by grand shopping mall, garments companies, private, restaurants, electronic companies, etc. to branch chain stores, street brand shops, special counters of shopping center, corporate imaging wall, individual brand sales counters, etc.

Process:

**Quality Report:** 