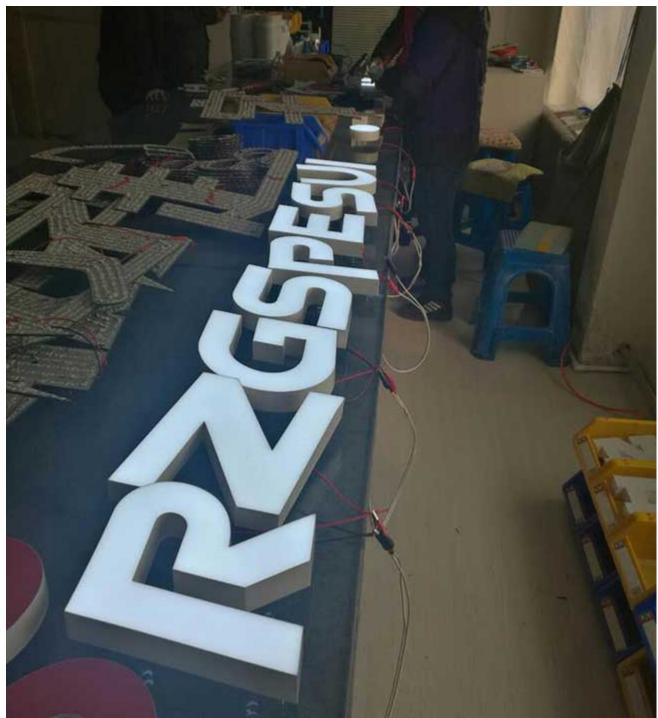

## Customized LED Epoxy Resin Channel Letter Frontlit Signages, Stainless Steel Border Descriptions:

- Epoxy Resin letters are used for advertising, branding, logos and other signs
- Laser cutting the letter base, bending machine to curves the stainless steel, Laser Welding the base and strips to be the metal box, then painting box, fix the LED module in to the box, use transparent organic board fixed the metal box, embed the epoxy resin, solidify.
- Epoxy signage comes with excellent features such as Energy Saving, Vivid Display Effect, Uniform Luminescent. Lights softer, cheaper than the Acrylic Illuminated Signs.
- Various representations with color, brightness, shape and animated. View distance less than 2000m in the night. No ongoing maintenance expenses. Clean with warm water only.
- The epoxy resin channel letters are made from 201 grade folded stainless steel sheet and have a high efficiency LED light source embedded into the background. This is covered by a cast ethoxyline resin to provide strong and vibrant colors of your choice. The end result is a high quality channel letter with outstanding illumination properties making it super bright at night and highly visible during the day.
- The Epoxy Resin Letter with exquisite workmanship is suitable for indoor use, such as widely applied by grand shopping mall, garments companies, private, restaurants, electronic companies, etc. to branch chain stores, street brand shops, special counters of shopping center, corporate imaging wall, individual brand sales counters, etc.

Process:

**Quality Report:** 