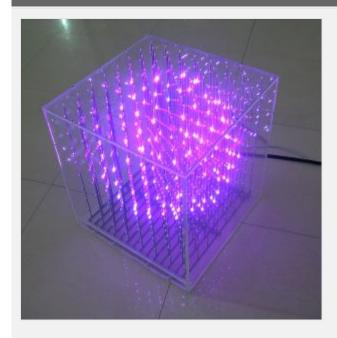

# 3D LED ???

Item Code: 3D-Seekway-C08

FOB Price: ??? 211 333.00/??.

Mini Order: 1 ??.

Average Rating: 86.2lb (39.17kg)

**Inquire Now** 

# **Specifications**

????????????130?122?135??

?????????: ??220?

????????: ??????? ??? ???????????????

???: 20??