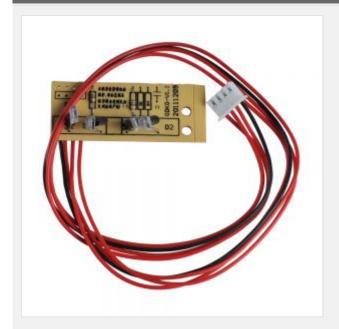

## Opto Electric Limit Switch for the Redsail Vinyl Cutter, Original

Item Code: CS-RS-MBC-S

FOB Price: ???.763/??.

Mini Order: 1 ??.

Shipping Weight:  $\uparrow \uparrow \uparrow \uparrow \uparrow$ 

Average Rating: 0.0lb (0.01kg)

## Features:

- Opto Electric Limit Switch for Mainboard type is L6129 V1.2C of Redsail.
- Elaborate design and layers detection to ensure the quality of each chip. The high quality will ensure every line patency.

## Please check the type before placing an order.

To be used with: Redsail Vinyl Cutter RS360C, RS450C, RS500C, RS720C, RS800C, RS1120C, RS1360C, CRS1600C, RS1780C Vinyl Cutter which is produced before 2014, Augest.