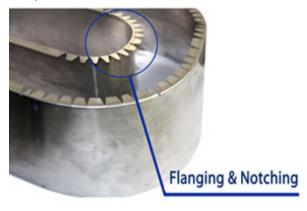

#### **Description:**

- •This Metal Channel Letter Making CNC Notcher is Single Side Notch, its' Notch angle: 30° and 105°, Notch depth: 4mm
- This CNC Notcher is especially used for channel letter notching. Input the design or letter in DXF into the machine, CNC notching accurately.

#### Samples:

Copyright © 1999-2012 by Beijing ChinaSigns Information Company Limited All Rights Reserved.

Email:info@sign-in-china.com Tel:+86 132 6410 3286 www.sign-in-china.com