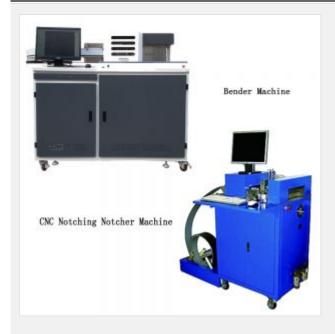

#### Package includes:

1 x Heavy Duty Automatic CNC Metal Channel Letter Aluminum Profile Bender Machine, with Auto feed, Auto Slot (Cut)Auto Bend, **Double-Side Cutting function** 

1 x CNC Notching Notcher Machine for Metal Channel Letter, Single Side Notch

## Heavy Duty Automatic CNC Metal Channel Letter Aluminum Profile Bender Machine

#### **CNC Notching Notcher Machine for Metal Channel Letter, Single Side Notch**