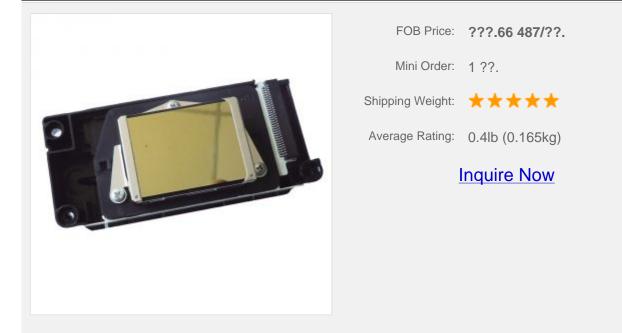

### **Overview**

Epson Second Time Locked (DX5) Printhead - F186000 To be used with: Epson F186000 Second Time Locked Part number: F186000 Remarks: Original

#### **Description:**

The Epson DX5 (Epson fifth generation micro-piezo print head) has a native resolution of 1440dpi, 8 nozzle lines (corresponding with 8 independent ink channels) and 180 nozzles per line. The Epson DX5 is either used in 4-colour or 8-colour printers and has a minimum, variable droplet size of 1.5 pico litre (max. droplet size is 21 pico litre).

| Tips: Up for sale is a Brand New and Original Epson Print Head. | :G- |
|-----------------------------------------------------------------|-----|
|                                                                 | Ð   |