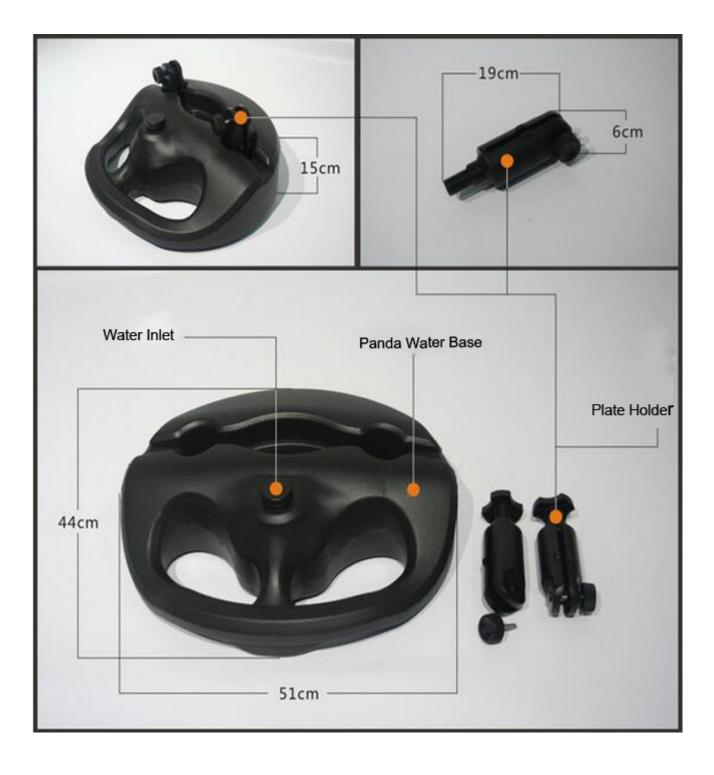

## Panda Water Base(Only Base)

Item Code: SIC-S-ZSB2

## Overview

Details: Graphic Size: (600-800) x (1200-1400)mm NW: 1.86KG GW: 2.26KG Package Size:7.48" x 18.11" x 20.86" (190 x 460 x 530mm) Color: Black

## **Description:**

- 1. Outdoor wind resistance is very good, the base can be injected water or sand, water injection weight is 15 kg.
- 2. Can be used alone, also can be used multiple merge together, combined into the background.
- 3. The quality is stable, and suitable for using outdoor for a long time.