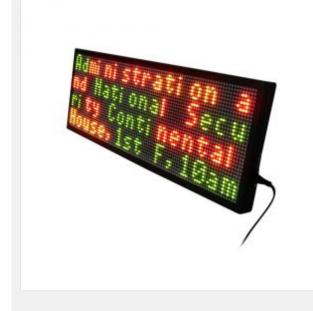

# 21" x 11" Semi Outdoor 4 Lines LED Scrolling Sign(Tricolor or Single Color)

Item Code: MB-LYS-F32\*64SO

FOB Price: \$316/pc

Mini Order: 1 pc

Average Rating: Ib (kg)

Inquire Now

#### **Description:**

This Semi Outdoor LED scrolling sign are ideal for advertising your shop weekly specials, lunch time deals and other promotions in your store. There are two options to program the Semi Outdoor scrolling message sign. You can use the fully programmable remote control to store and update `messages` or connect the LED sign to your Desktop or a Laptop and transmit the messages. It comes with more than 20 transition effects and can be programmed to display messages using Big Fonts in one line or Small fonts in two lines. With 12 months warranty and maintenance free you can buy this LED signs with confidence.