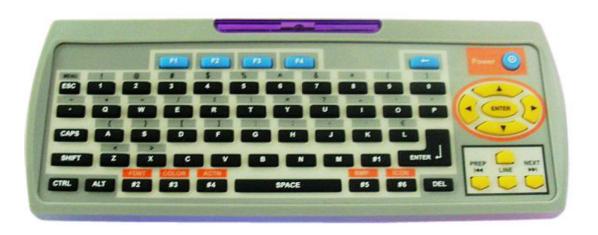

#### Remark:

The remote control is supplied with two AAA batteries.

You can insert the battery and turn On the LED sign using the ALT + RUN combination from `your` remote. Easy to understand user manual included with the LED sign.