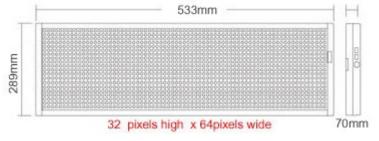

| Model Number               | MB-LYS-F32*64R                                                                                               |
|----------------------------|--------------------------------------------------------------------------------------------------------------|
| Payment & Shipping Terms   | One carton has one set of: Sign, Communication line, Power supply, Remote control,Software and Instructions. |
| Packaging Details          |                                                                                                              |
| Dimensions&Letters/Display | 21.0"*11.4"*2.8" (533*289*70mm) 4*12 characters/line Pixels:24*64                                            |
| Quantity discounts         | Discount for 1 pc: 0%                                                                                        |
|                            | Discount for 2-5 pcs: 1%                                                                                     |
|                            | Discount for 5-10 pcs: 4%                                                                                    |
|                            | Discount for 10-20 pcs: 6%                                                                                   |
|                            | Discount for 20-50 pcs: 10%                                                                                  |