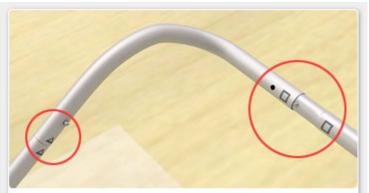

#### 4 Steps for assemply:

Step 1: Unpack the case then pull out large tube bag. Please keep frame & fabric clean

**Step 2:** Assemble frame following the symbol as shown above. Symbols will be on the back side of the tube. It is best to assemble with the frame lying flat and set up right after the fabric is attached.