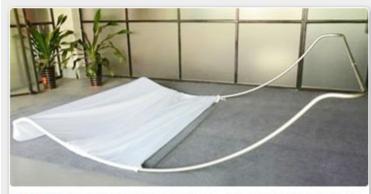

#### 4 Steps for assemply:

Step 1: Unpack the case then pull out large tube bag. Please keep frame & fabric clean

**Step 2:** Assemble frame following the symbol as shown above. Symbols will be on the back side of the tube. It is best to assemble with the frame lying flat and set up right after the fabric is attached.

**Step 3:** Stretch fabric over frame. Please use Glovers or clean hands and keep fabric away from dirty substance. Put fabric over frame and secure with zipper

Step 4: Stand unit upright.