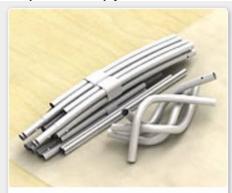

### Includes:

.Aluminum Frame

.Travel case

.Double Sided Graphic Print

#### **Description:**

- .Including customized graphic printing
- .Very simple to transport
- .Tubular framing snaps together in minutes. No additional hardware needed
- .Seamless dye-sublimated fabric backwall-Straight Shape