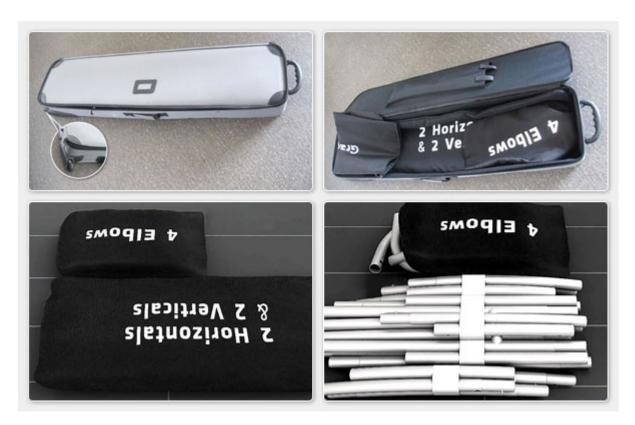

#### 4 Steps for assemply:

Step 1: Unpack the case then pull out large tube bag. Please keep frame & fabric clean

**Step 2:** Assemble frame following the symbol as shown above. Symbols will be on the back side of the tube. It is best to assemble with the frame lying flat and set up right after the fabric is attached.

**Step 3:** Stretch fabric over frame. Please use Glovers or clean hands and keep fabric away from dirty substance. Put fabric over frame and secure with zipper

Step 4: Stand unit upright.

### Includes:

.Aluminum Frame

.Travel case

.Double Sided Graphic Print