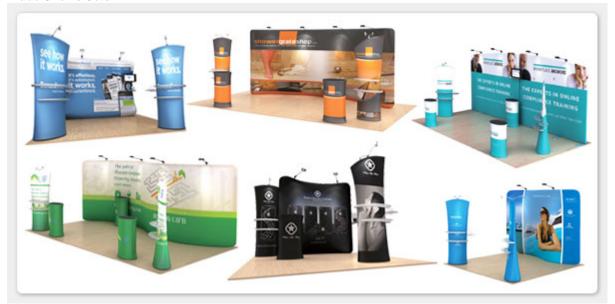

#### **Tension Fabric Materials:**









# **Features**

- 1. Stretch, durable and wrinkle free
- 2. Brightly-colored, detailed and anti-uv
- 3. Washable and recyclable

#### 4 Steps for assemply:



Step 1: Unpack the case then pull out large tube bag. Please keep frame & fabric clean



**Step 2:** Assemble frame following the symbol as shown above. Symbols will be on the back side of the tube. It is best to assemble with the frame lying flat and set up right after the fabric is attached.



**Step 3:** Stretch fabric over frame. Please use Glovers or clean hands and keep fabric away from dirty substance. Put fabric over frame and secure with zipper



Step 4: Stand unit upright.

### Includes:

.Aluminum Frame

.Travel case

.Double Sided Graphic Print



#### **Trade Shows Sets:**