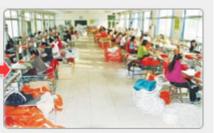

This booth display is a great addition to any trade show presentation. The booth display, also known as banner stands, is printed from `a` user's submitted layouts. The custom signage goes through a dye-sublimation printing process on high stretch fabric. The resolution is 720 DPI, which results in a brightly colored and detailed exhibit. The stretchy material eliminates wrinkles when pulled taut. This booth display is constructed from `an` aluminum tube frame that sets up with a snap of a button. The trade show backdrop is therefore incredibly portable due to the knockdown design.

#### **Trade Shows Sets:**