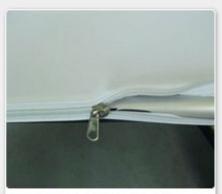

**Step 3:** Stretch fabric over frame. Please use Glovers or clean hands and keep fabric away from dirty substance. Put fabric over frame and secure with zipper

Step 4: Stand unit upright.