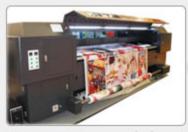

## **Dye-sublimation Process:**

1. Large Format Printing

2. Heat Press Transfer

3. Specail Sewing Workshop