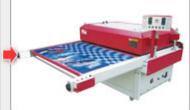

## **Dye-sublimation Process:**

1. Large Format Printing

2. Heat Press Transfer

3. Specail Sewing Workshop