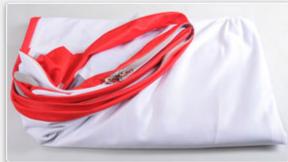

#### 4 Steps for assemply:

Step 1: Unpack the case then pull out large tube bag. Please keep frame & fabric clean

**Step 2:** Assemble frame following the symbol as shown above. Symbols will be on the back side of the tube. It is best to assemble with the frame lying flat and set up right after the fabric is attached.

### Includes:

.Aluminum Frame

.Travel case

.Double Sided Graphic Print