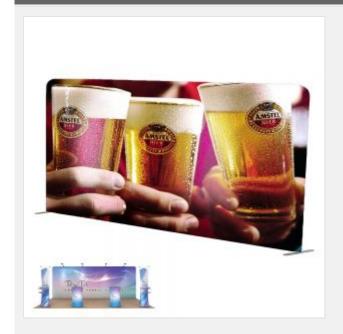

# 20ft Straight Fabric Display Wall(Double Sided Graphics Included)

Item Code: SIC-EDF-STD-73

Mini Order: 1 pc

Average Rating: Ib (kg)

**Inquire Now** 

#### **Description:**

- .Including customized graphic printing
- .Very simple to transport
- .Tubular framing snaps together in minutes. No additional hardware needed
- .Seamless dye-sublimated fabric backwall-Straight Shape

This booth display is a great addition to any trade show presentation. The booth display, also known as banner stands, is printed from `a` user's submitted layouts. The custom signage goes through a dye-sublimation printing process on high stretch fabric. The resolution is 720 DPI, which results in a brightly colored and detailed exhibit. The stretchy material eliminates wrinkles when pulled taut. This booth display is constructed from `an` aluminum tube frame that sets up with a snap of a button. The trade show backdrop is therefore incredibly portable due to the knockdown design.