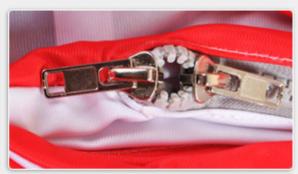

**Step 3:** Stretch fabric over frame. Please use Glovers or clean hands and keep fabric away from dirty substance. Put fabric over frame and secure with zipper

Step 4: Stand unit upright.