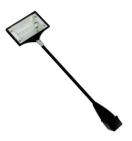

#### Includes:

.Aluminum Frame .Travel bag .Single Sided Graphic Print

**Options:** Spot Light: \$29/set

- 150 watt halogen light fixtures
- halogen bulb
- molded carry case