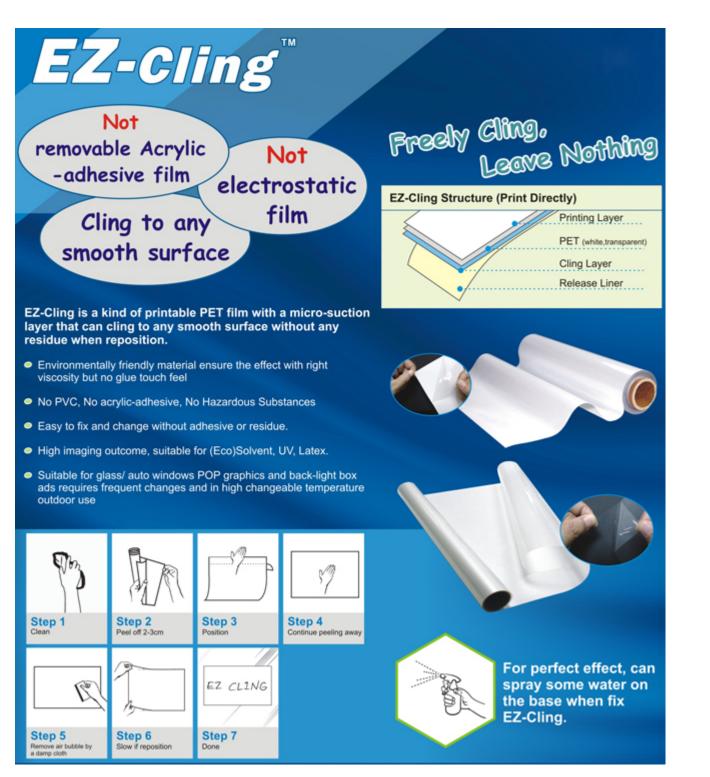

**Overview** 

## Applications and Storage:

- Print Way: digital inkjet print, with solvent or eco-solvent ink.
- Working Condition: Temperature range is from -20°C to 60°C (-4 to 176 degrees Fahrenheit).
- Storage Condition: Closed preserve avoiding sunlight, temperature range is from 10°C to 35°C, and relative humidity range is from 10% to 80%.
- Guarantee Period: 12 months under storage condition.