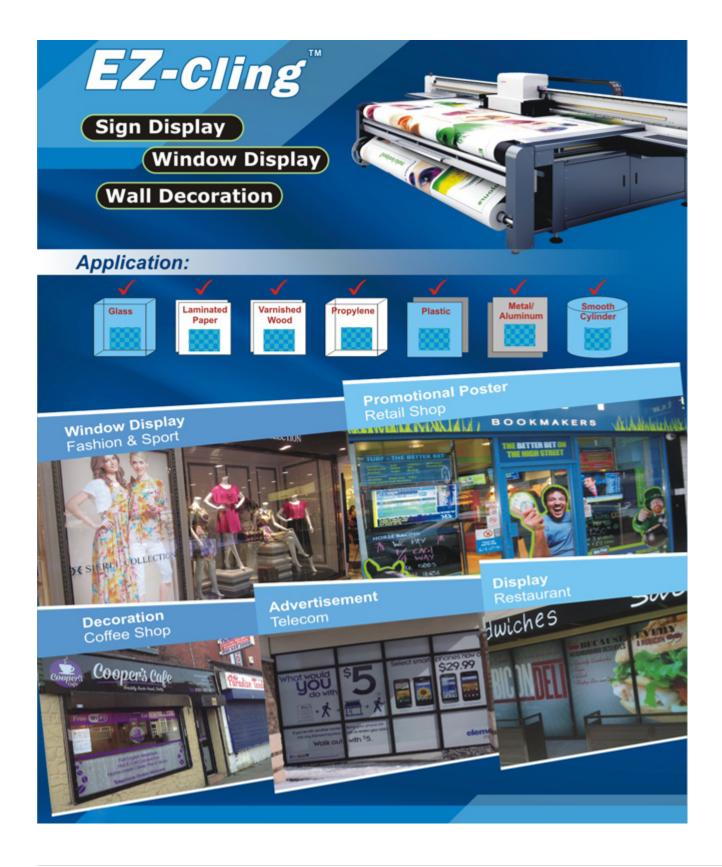

**Overview** 

## Applications and Storage:

- Print Way: digital inkjet print, with solvent or eco-solvent ink.
- Working Condition: Temperature range is from -20°C to 60°C (-4 to 176 degrees Fahrenheit).
- Storage Condition: Closed preserve avoiding sunlight, temperature range is from 10°C to 35°C, and relative humidity range is from 10% to 80%.
- Guarantee Period: 12 months under storage condition.