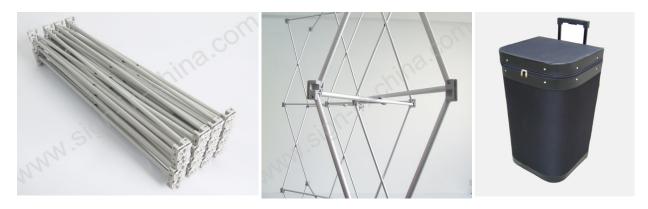

### Characteristics:

- High-quality Aluminum alloy
- Portable and easy to ship
- At 1200 dpi other exhibits will be blown away
- Can attract business at your next convention or event
- Set up in 10 minutes

This popup trade show displays includes a molded hard plastic case with built in wheels for easy transport of your materials. This exhibit has blue fabric end caps that are hook and loop fastener receptive.

## **Details**

| Package      | 44*44*94cm/1pc                                  |
|--------------|-------------------------------------------------|
| Color        | silver                                          |
| Graphic size | 201*224cm (not including end caps,end caps need |
| Material     | High-quality Aluminum alloy                     |