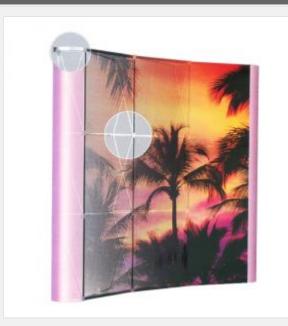

Portable Graphic Mural Magnetic Pop Up Display with Popup Frame - 8' (100") wide. This mural is portable and easy to assemble. The high resolution panels have a laminated finish that protects the print surface and adds durability for multiple packs and un-packs.

This popup trade show displays includes a molded hard plastic case with built in wheels for easy transport of your materials. This exhibit has blue fabric end caps that are hook and loop fastener receptive.

These pop up displays set up in just ten minutes. Be sure to order the optional floodlights to show off your artwork.

Perfect for trade shows, conventions, and exhibitions.