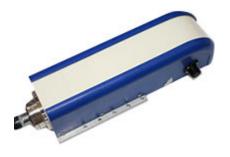

Aluminum alloy working table, circular guideway

3.5" DSC-931 Color screen controller, double Y axis, step motor

3.5" DSC-931 Color screen controller

2.2KW Chinese air cooled spindle, 24000rpm rate

Electrical cabinet