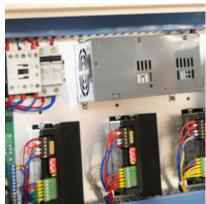

Aluminum alloy working table, circular guideway

3.5" DSC-931 Color screen controller, double Y axis, step motor

3.5" DSC-931 Color screen controller

2.2KW Chinese air cooled spindle, 24000rpm rate

Electrical cabinet

Control handle

Double Y axis, double drivers

High speed USB 2.0 connector