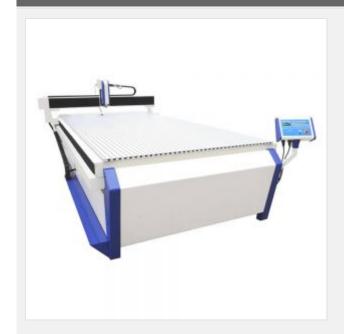

# 2000mm x 3000mm (79" x 118") High Precision AD CNC Engraver

Item Code: CNCR-CP-2030Y

Mini Order: 1 set

Average Rating: Ib (kg)

**Inquire Now** 

# **Overview**

CNCR-CP-Y series engraving machine, is released for the sign advertising industry with a high performance / cost ratio. It has a new look, fast speed and high precision. Double Y axis engraving machine, the latest model, is accurate as screw machines and fast as rack and pinion engraving machines. It comes with a newly developed DSC CNC controller, high definition color LCD display, and a user friendly interface. It can work offline.

### **Main Configuration Information**

Engraving Area: 2000mm x 3000mm (79" x 118")

Height of Gantry Lifting: 110mm (4.3")

Maximum Travel Speed: 25000mm (984") / min

Spindle: 2.2KW Chinese air cooled

10 pcs engraving tools