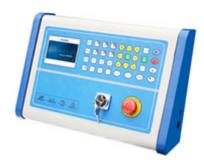

Aluminum alloy working table, circular guideway

3.5" DSC-931 Color screen controller, double Y axis, step motor

3.5" DSC-931 Color screen controller

2.2KW Chinese air cooled spindle, 24000rpm rate

Electrical cabinet