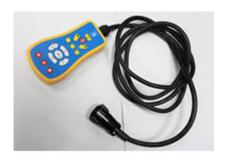

ost ratio. It has a new look, fast speed and high precision. Double Y axis engraving machine, the latest model, is accurate as screw machines and fast as rack and pinion engraving machines. It comes with a newly developed DSC CNC controller, high definition color LCD display, and a user friendly interface. It can work offline.

### **Main Configuration Information**

Engraving Area: 2000mm x 3000mm (79" x 118")

Height of Gantry Lifting: 110mm (4.3")

Maximum Travel Speed: 25000mm (984") / min

Spindle: 2.2KW Chinese air cooled

10 pcs engraving tools

Aluminum alloy working table, circular guideway

3.5" DSC-931 Color screen controller, double Y axis, step motor

















3.5" DSC-931 Color screen controller



2.2KW Chinese air cooled spindle, 24000rpm rate



Electrical cabinet



Control handle



Double Y axis, double drivers



High speed USB 2.0 connector

## **Product Highlights**

•It can work offline. New look, fast speed and high precision

- •It uses a high speed USB 2.0 connector and can transfer at speeds up to 12MB / second.
- There is an Ethernet connector and a large internal memory, making it easy to download data.
- The new digital analog converter makes it mach easier to change the speed of the spindle via the controller. The controller uses DSC technology, enhancing data processing speed.
- When the job mixes straight lines and arcs, it will make the output very smooth.
- •The new controller has the same previous functions such as cutting at an angle for smoother cuts, power failure memory of the last point, restarting the job at any line, etc.
-