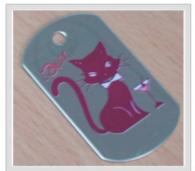

ood silicon pad, fine heating panel, reasonable machinary structure and delicate out appearence.

#### **Related Products:**



Epson Printer



heat transfer blanks



Sublimation Ink



heattranferpaper \ film

#### Application:

The Large Format Heat Press Machine is perfessional for transferring images expansive media, such as table cloth, T-shirts, pants and others which are with flatsurface made of textile, chemical fibre or cotton materials, and metal sheet, adorment, etc.

Voltage: 220/380V

Temprature Range: 0-260? Time Range: 0-999sec

MOQ: 1set Certificate: CE

## **Guarantee & Aftersales Service**

Comprehensive guarantee for one year except the wearing parts. 24-hour technical support by email or calling. User-friendly English manual for machinary using.

## Samples:













#### Notice:

The machine color is variable, so it's random when you buy the machine. Certainly, you can choose the color we have made but it needs time to finish if it's not in stock. Also, you can customize the color you like but need extra cost and large order.

## **Details**

| Certificate      | CE                                |
|------------------|-----------------------------------|
| Gross Weight     | 462.0lb(210kg (Wooden Case))      |
| Net Weight       | 286.0lb(130kg)                    |
| Packing Size     | 37.4"×43.3"×25.6"(950×1100×650mm) |
| Time Range       | 0-999sec                          |
| Temprature Range | 0-260?                            |
| Voltage          | 220/380V (Three-phase Voltage)    |
| Working Size     | 19.7"×39.4"(500×1000mm)           |