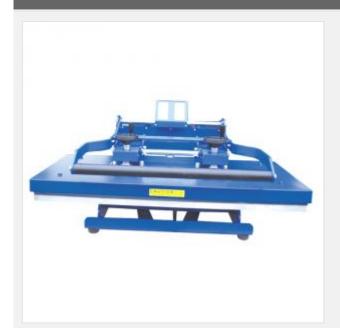

# 20" x 39" Digital Manual Heat Press Machine

Item Code: HTM-500THA

FOB Price: **\$2,172/set** 

Mini Order: 1 set

Average Rating: 462.0lb (210kg)

**Inquire Now** 

#### **Description:**

The Heat Press Machine is large format in manual type, so it's suitable to transfer large objects. This is a professional machine for large textiles. Enough output power is convenient. The comfortable pressure comes from `one` more pressure adjust knob. You can twist the knob to the right setting when operating. Two separate digital controllers show time and temperature accurately and it's easy to check. Great value is generated because of the fine workmanship, such as good silicon pad, fine heating panel, reasonable machinary structure and delicate out appearence.

## **Details**

| Certificate      | CE                                |
|------------------|-----------------------------------|
| Gross Weight     | 462.0lb(210kg (Wooden Case))      |
| Net Weight       | 286.0lb(130kg)                    |
| Packing Size     | 37.4"×43.3"×25.6"(950×1100×650mm) |
| Time Range       | 0-999sec                          |
| Temprature Range | 0-260?                            |
| Voltage          | 220/380V (Three-phase Voltage)    |
| Working Size     | 19.7"×39.4"(500×1000mm)           |