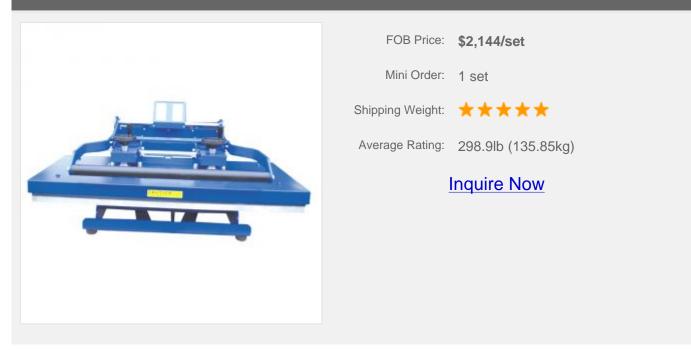

# 20" x 39" Digital Manual Heat Press Machine

#### **Description:**

The Heat Press Machine is large format in manual type, so it's suitable to transfer large objects. This is a professional machine for large textiles. Enough output power is convenient. The comfortable pressure comes from `one` more pressure adjust knob. You can twist the knob to the right setting when operating. Two separate digital controllers show time and temperature accurately and it's easy to check. Great value is generated because of the fine workmanship, such as good silicon pad, fine heating panel, reasonable machinary structure and delicate out appearence.

## **Details**

| Gross Weight     | 462.0lb(210kg (Wooden Case))      |
|------------------|-----------------------------------|
| Net Weight       | 286.0lb(130kg)                    |
| Packing Size     | 37.4"×43.3"×25.6"(950×1100×650mm) |
| Time Range       | 0-999sec                          |
| Temprature Range | 0-260?                            |
| Voltage          | 220/380V (Three-phase Voltage)    |
| Working Size     | 19.7"×39.4"(500×1000mm)           |
| Power            | 6000                              |

#### **Specifications:**

Voltage: 220/380V (Three-phase Voltage) Working size: 19.7"×39.4" (500×1000mm) Temperature range: 0-260? Time range: 0-999sec Power: 6000W MOQ: 1 set Certificate: CE

Copyright © 1999-2012 by Beijing ChinaSigns Information Company Limited All Rights Reserved.