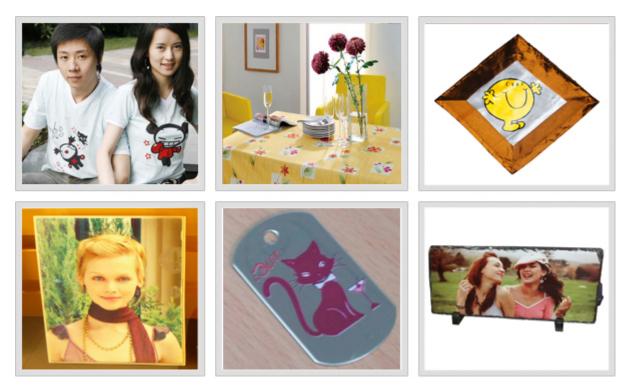

Press Machine is large format in manual type, so it's suitable to transfer large objects. This is a professional machine for large textiles. Enough output power is convenient. The comfortable pressure comes from `one` more pressure adjust knob. You can twist the knob to the right setting when operating. Two separate digital controllers show time and temperature accurately and it's easy to check. Great value is generated because of the fine workmanship, such as good silicon pad, fine heating panel, reasonable machinary structure and delicate out appearence.

#### **Related Products:**





Epson Printer

Heat Transfer Blanks







Heat Tranfer Paper\Film

others which are with flatsurface made of textile, chemical fibre or cotton materials, and metal sheet, adorment, etc.

#### Samples:



#### Notice:

The machine color is variable, so it's random when you buy the machine. Certainly, you can choose the color we have made but it needs time to finish if it's not in stock. Also, you can customize the color you like but need extra cost and large order.

#### Application:

## **Details**

| Gross Weight     | 462.0lb(210kg (Wooden Case))      |
|------------------|-----------------------------------|
| Net Weight       | 286.0lb(130kg)                    |
| Packing Size     | 37.4"×43.3"×25.6"(950×1100×650mm) |
| Time Range       | 0-999sec                          |
| Temprature Range | 0-260?                            |
| Voltage          | 220/380V (Three-phase Voltage)    |
| Working Size     | 19.7"×39.4"(500×1000mm)           |
| Power            | 6000