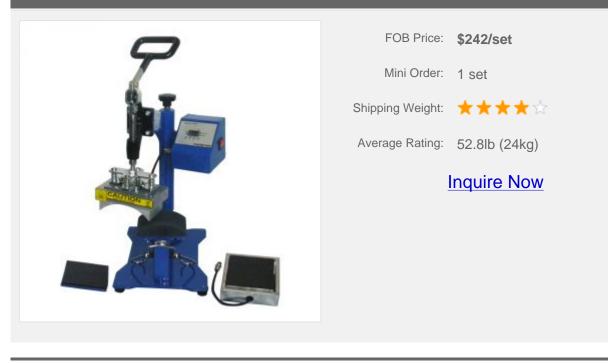

# 2 in 1 Combo Heat Press Machine

### **Overview**

- Combo type, for transferring images on caps, tiles, metal sheets, etc.
- Swing-away design, easy for prepare work.
- Adjustable knob to ensure the suitable pressure.
- Integrated time and temperature controller, and it'll warn when time is up.

#### **Description:**

This heat press machine is smart multifuctional. It's a special clamp heat press to transfer caps and flat items, just like T-shirts, tiles, metal sheets, pillowcases, etc. This combo heat press machine uses digital integrated controller for easily maintaining and replacing. It's adopting aluminum heating panel for long life-span.

## **Specifications**

Specifications: Voltage: 110V/220V Power: 550W Working Size: flat panel: 4.7" × 4.7" (120 × 120mm) cap panel: 3.1" × 5.5" (80 × 140mm) Temperature Range: 0?-380? Time Range: 0-999sec

Packing Details: Packing Size: 26" × 19" × 15" (650 × 480 × 380mm) G.W.: 24kg