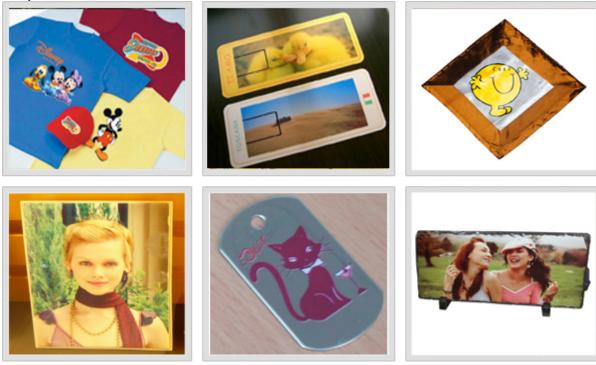

### **Overview**

- Combo type, for transferring images on caps, tiles, metal sheets, etc.
- Swing-away design, easy for prepare work.
- Adjustable knob to ensure the suitable pressure.
- Integrated time and temperature controller, and it'll warn when time is up.

#### **Description:**

This heat press machine is smart multifuctional. It's a special clamp heat press to transfer caps and flat items, just like T-shirts, tiles, metal sheets, pillowcases, etc. This combo heat press machine uses digital integrated controller for easily maintaining and replacing. It's adopting aluminum heating panel for long life-span.