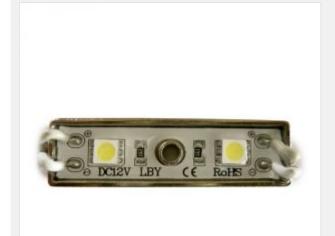

## 2 SMD LED Module, White 5050 LED(50mmx14mm stainless steel)

Item Code: LED module-LBY-TH502F-CWF

FOB Price: \$1.64/pc

Mini Order: 200 pcs

Average Rating: Ib (kg)

**Inquire Now** 

#### Characteristic:

- Using high brightness LED SMD as the lamp-house, having wide viewing angle and petty aperture.
- Controlled by the chips with constant current, having constant working current and indiscriminate between the cathode and anode.
- Low voltage, safe and jar less.
- With a settled orifice and 3M gummed paper, very convenient to install.
- Long life time, above 50000hrs.
- Low power consumption, energy conservation and saving electricity.

## Details

| LED Number        | 2           |  |
|-------------------|-------------|--|
| SMD Package Model | 5050        |  |
| Color             | White       |  |
| Shape             | Rectangular |  |
| Brightness        | High        |  |
| Material          | Metal       |  |