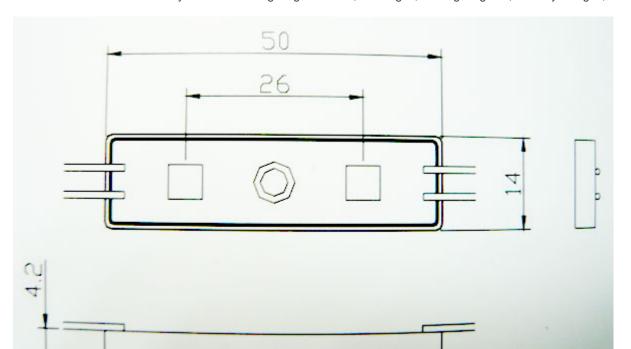

# **Specifications**

| Basic parameters          |                                                                             |                      |                           |  |
|---------------------------|-----------------------------------------------------------------------------|----------------------|---------------------------|--|
| Color                     | White, red, yellow, blue, green                                             | LED type             | 5050 SMD                  |  |
| LED Qty                   | 2 pcs                                                                       | Dimension            | 50 x 14 x 4.2mm           |  |
| Module interface          | Gray 0.5mm2×75mm RVleads                                                    | Interface definition | Gray anode, white cathode |  |
| Cluster Qty               | 20pcs                                                                       | Module space between |                           |  |
| Weight                    | 25g±5%                                                                      | Lifespan             | MTBF?50000hours           |  |
| Environment parameters    |                                                                             |                      |                           |  |
| Working temperature       | -30?~ 50?                                                                   |                      |                           |  |
| Defend grade              | IP65                                                                        |                      |                           |  |
| Electronic specifications |                                                                             |                      |                           |  |
| Working input voltage     | D12V±5%                                                                     | Max power            | 0.4W                      |  |
| Driving mode              | Invariable Voltage! (Insure every LED working under the invariable voltage) |                      |                           |  |
| Lighting capability       |                                                                             |                      |                           |  |
| Luminous flux             | 36lm                                                                        |                      |                           |  |
| Beam angle                | >120°                                                                       |                      |                           |  |