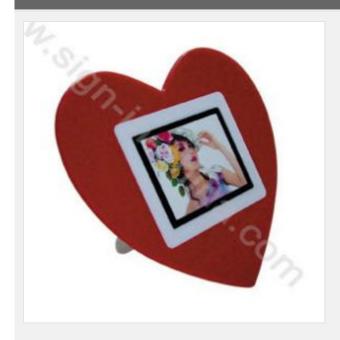

### Highlights:

?2.4 inches TFT screen.

?Skim and play pictures.

?Playing speed is adjustable.

?Various styles, customized styles are welcome.

?16MB memory, support format conversion between BMP, JPG, TIFF, etc when playing.

#### **Description:**

This kind of digital frame is smart with 2.4-inch TFT screen. There are three buttons: Menu, Up and Down, and you can press the three buttons for adjustment. You can play it manually or automatically, choose each mode as you like. The digital photo frame has various styles and customized styles are available. It's widely used for gifts, promotive product, personalized decorations, etc.