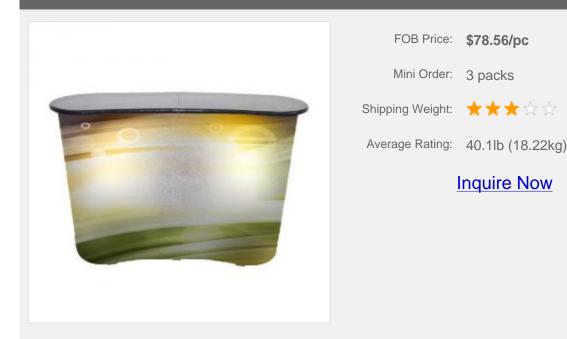

### **Overview**

- MDF wood counter with fabric attachment
- Includes a large carrying bag for transportation
- Can be used with or without fabric
- Features an inside wooden shelf for storage
- Material: high-quality aluminum and MDF wood
- Constructed of a high-grade aluminum, while the base, shelf and counter are made from `MDF` wood
- Includes a large carrying bag for transportation
- Inside wooden shelf for storage

#### **Applications:**

Ideal for product demonstrations, promotions, and samples.

This promotional counter is an ideal display for product demonstrations, promotions, and samples. A promotional counter, also known as a demonstration counter or promo stand, makes a great addition to any trade show booth, presentation, or store display. Use this promotional counter in upscale stores to display products and offer out samples. A promotional counter also makes a great focal point in trade show booths and exhibits. By standing behind a promo counter, you are giving attendees a comfortable place to approach your exhibit. This promotional center features a convenient bean-shaped design. Each promotion stand easily folds down into `its` carrying case for transportation.

A promotional counter, such as a trade show counter or promotion stand, provides a reception point, workspace, and place to hold your flyers and brochures. This bean-shaped promotional counter also offers a great place to make traveling presentations and address small groups. Each promotional counter is made out of high quality materials for an upscale and durable construction. The frame and siding are constructed with a high-grade aluminum, while the base, shelf and counter are made from `MDF` wood. At 40" wide, this promo counter will easily fit into `any` trade show booth or store environment. Each promotional counter can be setup and unassembled in minutes A wrench is included for assembly.

## **Details**

| Package      | 35.4"×8.7"×18.1" (900×220×460mm)/1pc/33.1lb (15kg) |
|--------------|----------------------------------------------------|
| Graphic Size | 33.5"×112.8" (850×2865mm)                          |
| Materials    | Aluminum, MDF                                      |