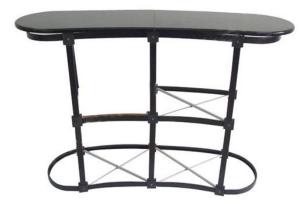

### **Overview**

- MDF wood counter with fabric attachment
- Includes a large carrying bag for transportation
- Can be used with or without fabric
- Features an inside wooden shelf for storage
- Material: high-quality aluminum and MDF wood
- Constructed of a high-grade aluminum, while the base, shelf and counter are made from `MDF` wood
- Includes a large carrying bag for transportation
- Inside wooden shelf for storage

A promotional counter, such as a trade show counter or promotion stand, provides a reception point, workspace, and place to hold your flyers and brochures. This bean-shaped promotional counter also offers a great place to make traveling presentations and address small groups. Each promotional counter is made out of high quality materials for an upscale and durable construction. The frame and siding are constructed with a high-grade aluminum, while the base, shelf and counter are made from `MDF` wood. At 40" wide, this promo counter will easily fit into `any` trade show booth or store environment. Each promotional counter can be setup and unassembled in minutes A wrench is included for assembly.