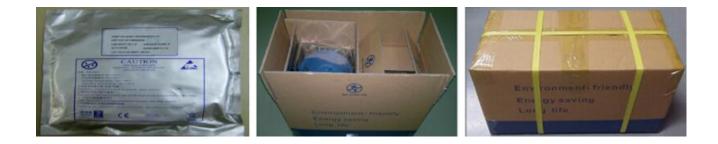

### Advantages:

- 1. 2835 SMD led lamp:
- Encapsulation by famous factory
- Big chip size: 11 x 16 mil
- Super brightness: 22-24 Im/led
- Hi CRI: Ra>80
- 2. PCB:
- Super thick PCB with good heat-sink

- Double side with good copper foil
- Clear scissor sign easy to cut.
- 3. Choose genuine 3M adhesive back tape, with strong stickiness.
- 4. Packing.
- White color plastic reel & Anti-static aluminum foil bag packing
- Strong inner & outer carton boxes