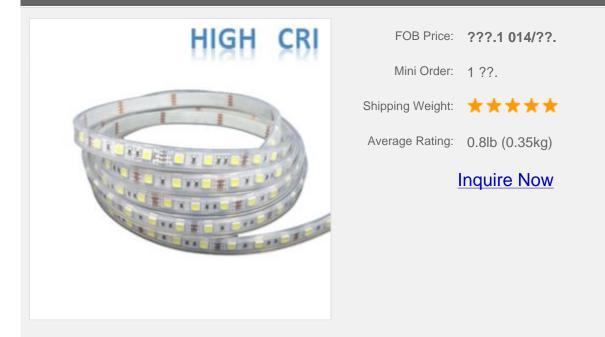

# High CRI Super Brightness White Light 5M Waterproof IP65 300 LED Strip Light 2835 SMD String Ribbon Tape Roll 12VDC

Item Code: LED-CM-2835-12V60IP65

## **Overview**

High CRI Super Brightness White Light 5M Waterproof IP65 300 LED Strip Light 2835 SMD String Ribbon Tape Roll 12VDC

### **Details:**

- 60 x 2835 leds/m,
- DC12V 12W,
- 22-24lm/led,
- 3 years warranty,
- Ra>80,
- double PCB,
- genuine 3M tape,
- aluminum foil bag packing,
- CE RoHS certificate.