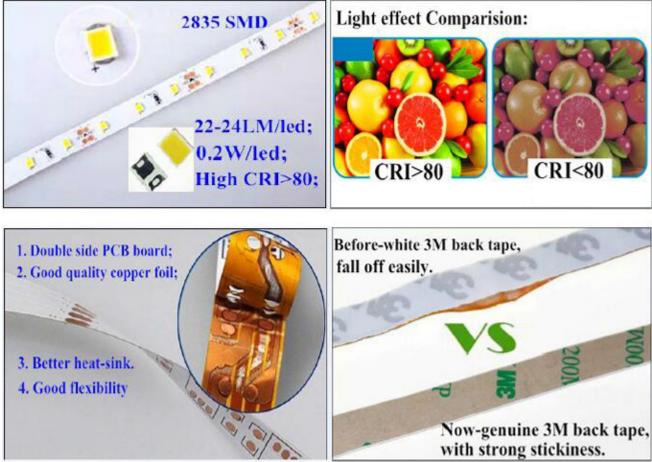

### **Details:**

- 60 x 2835 leds/m,
- DC12V 12W,
- 22-24lm/led,
- 3 years warranty,
- Ra>80,
- double PCB,
- genuine 3M tape,
- aluminum foil bag packing,
- CE RoHS certificate.

### Advantages:

- 1. 2835 SMD led lamp:
- Encapsulation by famous factory
- Big chip size: 11 x 16 mil
- Super brightness: 22-24 Im/led
- Hi CRI: Ra>80
- 2. PCB:
- Super thick PCB with good heat-sink

- Double side with good copper foil
- Clear scissor sign easy to cut.
- 3. Choose genuine 3M adhesive back tape, with strong stickiness.
- 4. Packing.
- White color plastic reel & Anti-static aluminum foil bag packing
- Strong inner & outer carton boxes