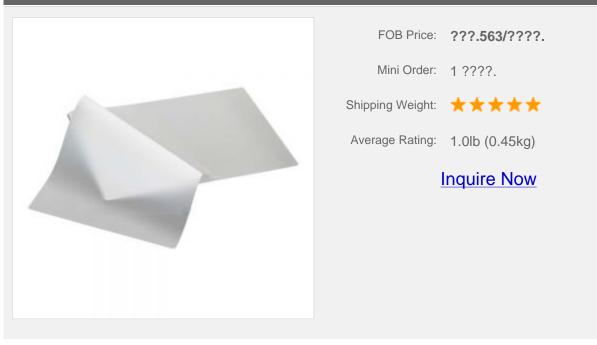

## 160mm x 124mm 4D Photo and Postcard Size Gloss Thermal Laminating Pouch Film, 80mic 8mil, 100pcs/pack

Item Code: CS-PL-4D

## **Description:**

- Inner layer is coated with EVA glue. Made from imported PET plastic films.
- Rounded corner, not only beautiful, but also practical.
- Quantity: Pack of 100 sheets
- Size: 160mm x 124mm
- Thickness: 80mic
- Weight: 0.45kg
- Layer: 2 layers (PET/EVA) for stronger adhesion
- Surface: Gloss
- Remarks: Bank cards, ID cards, credit cards and other card can not to be sealed.