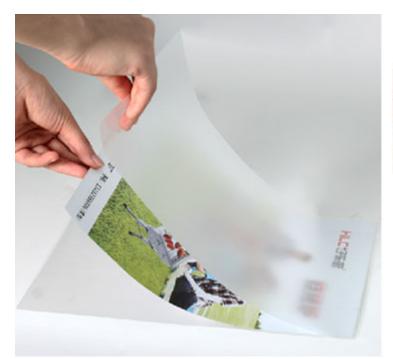

## **Description:**

- Inner layer is coated with EVA glue. Made from imported PET plastic films.
- Rounded corner, not only beautiful, but also practical.
- Quantity: Pack of 100 sheets
- Size: 160mm x 124mm
- Thickness: 80mic
- Weight: 0.45kg
- Layer: 2 layers (PET/EVA) for stronger adhesion
- Surface: Gloss
- Remarks: Bank cards, ID cards, credit cards and other card can not to be sealed.

Usage:

Application:

Protect, Preserve, and Enhance Documents, Photos, and Memories

Crystal Clear Clarity, No Hazing, No Curling

Compatible With Most Pouch Laminators

Copyright © 1999-2012 by Beijing ChinaSigns Information Company Limited All Rights Reserved.