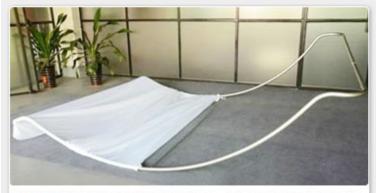

**Step 3:** Stretch fabric over frame. Please use Glovers or clean hands and keep fabric away from dirty substance. Put fabric over frame and secure with zipper

Step 4: Stand unit upright.

Includes: .Single Sided Graphic Print