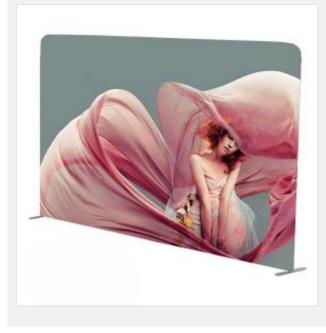

# **10ft Straight Fabric Display Wall (Double-sided Graphics Only)**

S

**Description:** 

| FASHION | It is the latest design of international exhibit design master<br>and be produced with the advanced processing equipments.<br>It can be made into many rich and fashionable styles. |
|---------|-------------------------------------------------------------------------------------------------------------------------------------------------------------------------------------|
|         | The weight is only one fifth compared with traditional pop up display products.                                                                                                     |
|         | Aluminum tube system makes it very easy to assemple.<br>Tension fabric pulls graphics tight and secures with zipper.<br>Safety, quick and simple, no tools needed.                  |

- Including customized graphic printing
- Very simple to transport
- Tubular framing snaps together in minutes. No additional hardware needed
- Seamless dye-sublimated fabric backwall-Straight Shape

This booth display is a great addition to any trade show presentation. The booth display, also known as banner stands, is printed from `a` user s submitted layouts. The custom signage goes through a dye-sublimation printing process on high stretch fabric. The resolution is 720 DPI, which results in a brightly colored and detailed exhibit. The stretchy material eliminates wrinkles when pulled taut. This booth display is constructed from `an` aluminum tube frame that sets up with a snap of a button. The trade show backdrop is therefore incredibly portable due to the knockdown design.