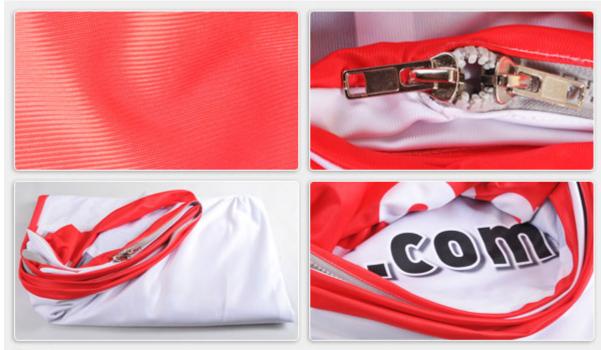

#### **Tension Fabric Materials:**

### Features

- 1. Stretch, durable and wrinkle free
- 2. Brightly-colored, detailed and anti-uv
- 3. Washable and recyclable