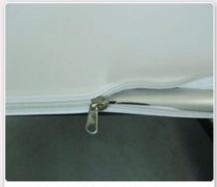

**Description:** 

| FASHION | It is the latest design of international exhibit design master<br>and be produced with the advanced processing equipments.<br>It can be made into many rich and fashionable styles. |
|---------|-------------------------------------------------------------------------------------------------------------------------------------------------------------------------------------|
|         | The weight is only one fifth compared with traditional pop up display products.                                                                                                     |
|         | Aluminum tube system makes it very easy to assemple.<br>Tension fabric pulls graphics tight and secures with zipper.<br>Safety, quick and simple, no tools needed.                  |

**Step 3:** Stretch fabric over frame. Please use Glovers or clean hands and keep fabric away from dirty substance. Put fabric over frame and secure with zipper

Step 4: Stand unit upright.

Includes: .Single Sided Graphic Print