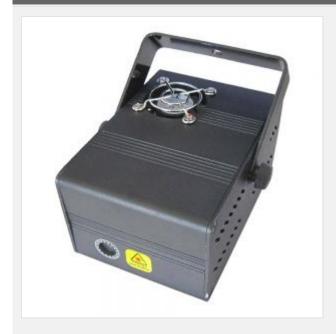

## **S05 Laser Beam Stage Lighting**

Item Code: LED-ZSML-S05

FOB Price: ???.3 575/??.

Mini Order: 1 ??.

Shipping Weight:  $\uparrow \uparrow \uparrow \uparrow$ 

Average Rating: 2.6lb (1.2kg)

**Inquire Now** 

## S05 Laser Beam Stage Lighting

Voltage: AC 110-- 230V ±10 Function: Automatic and Sound

Power: 100MW Color: Green

Product size: 118 x 76 x 67mm

Application environment: Stage performances, dance hall, KTV rooms, bars, parties, wedding decoration, leisure center, nightclub, shopping malls, shops, amusement park, holiday decoration activities and other various special occasions.