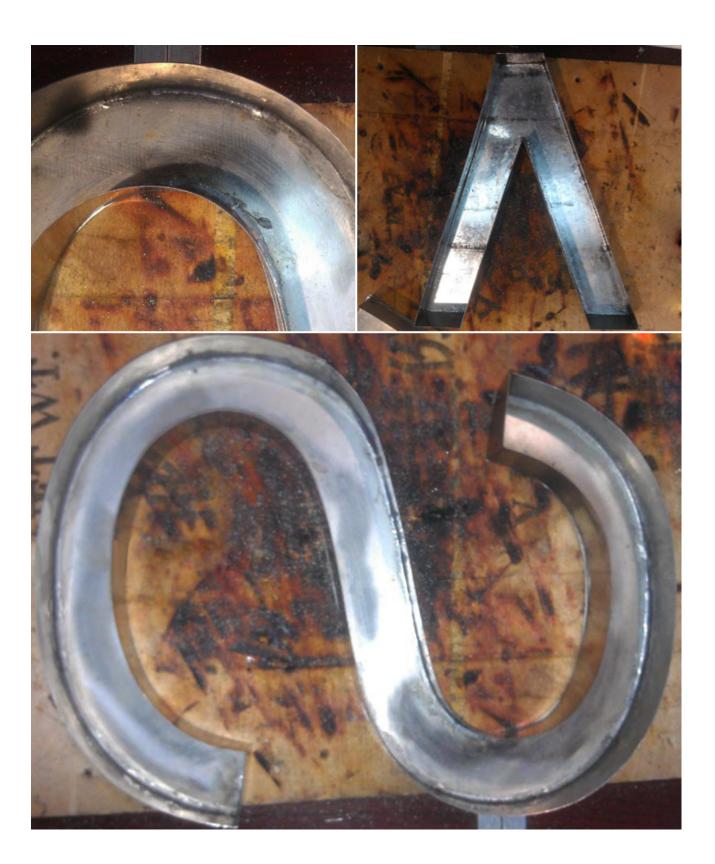

## Application:

Weldable for stainless steel, titanium plate, iron sheet, copper, galvanized sheet, etc. which is widely used in advertising metal letters welding work.

Copyright © 1999-2012 by Beijing ChinaSigns Information Company Limited All Rights Reserved.