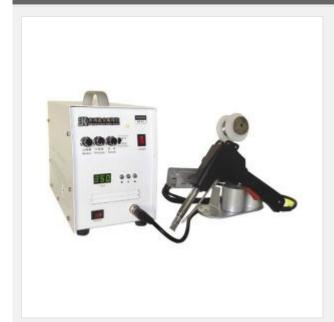

## 300W Multifunctional Metal Welder Welding Machine Tool, 220V

Item Code: CS-MWM-002-220V

FOB Price: ???.31 510/????????

Mini Order: 1 ????????

Average Rating: 17.6lb (8kg)

**Inquire Now** 

## **Overview**

Machine size: 29cm x 15cm x 24cm(L x W x H)

Power: 220V/300W

## Features:

- Eddy-current heating, large power, microcomputer temperature control, auto-feeding tin, welding secure, homo-thermal operation which doesn't damage the protection film.
- Adjustable temperature, quick speed of welding, smooth welding seam.
- Auto hibernation after 20 minutes without operation.
- Along with newly developed environmental welding agent, 3-5 times of work efficiency than traditional welding process.
- Simple operation, that is easy for ordinary workers to master.
- The gun body using long-life design, Low power consumption, non pollution, environmental protection and durability.