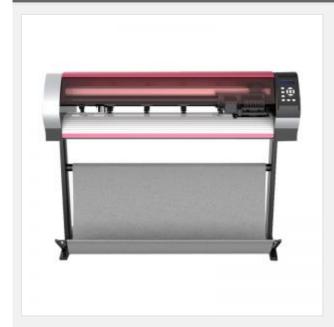

# 24"Eco-Solvent Printer&Cutter Digital Wide Format Inkjet Machine

Item Code: LFIP-RNS-BP600

FOB Price: ???.375 000/????????

Mini Order: 1 ????????

Average Rating: 181.0lb (82.25kg)

**Inquire Now** 

#### **Descriptions:**

Select our 24"Printer&cutter machine is the right choice for your business. With the machine, you will enjoy uncompromising 4-color print quality, high speed performance, and automatic printing and contour cutting all in one device. Best of all, you'll be fully equipped to produce the quality labels, posters and other promotional materials your business demands.