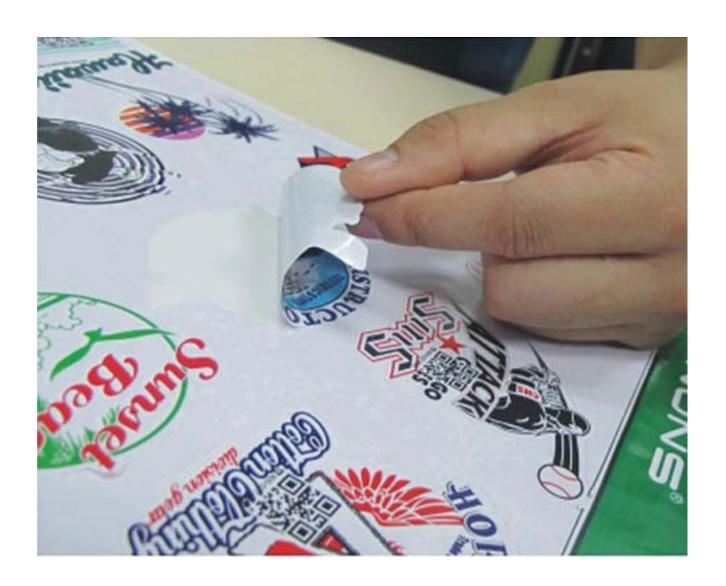

. Provide the 4 colors /8 colors(CMYK/LcLmLkLLk?
- 5. Compatible to Photoshop 6.Ai and multi format files as TIFF JPG TIFF AI PNG EPS, etc.
- 6. Compatible to the variable stick-on PVC/ stick-on paper or other kinds of stick-on media.
- 7. Realize the bulk production by application of a roll of media as well as the single sheet produce.

#### **Details:**







## Application:

Heat Transfers for Apparel

Right at your desktop, you can print quality heat transfers and contour cut them into any shape for stylish results Cell Phone and Laptop Wraps

BP600 Print&Cut versatility allows you to print and digitally die cut graphics in one seamless workflow for custom labels and decals, including cell phone skins, laptop wraps and more.

Labels and Decals for Outdoor Display Cut Vinyl Signage







## **Tags**

printer&cutter print and cut print&cut Printer and cutter Printer/Cutter printing and cutting printer&cutter machine eco-solvent printer printer cutter























Copyright © 1999-2012 by Beijing ChinaSigns Information Company Limited All Rights Reserved.

Email:info@sign-in-china.com Tel:+86 132 6410 3286 www.sign-in-china.com