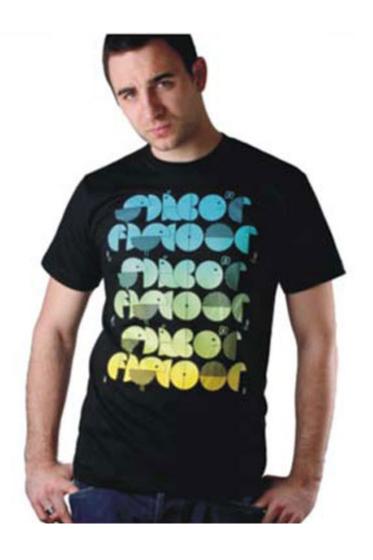

## Application:

Heat Transfers for Apparel

Right at your desktop, you can print quality heat transfers and contour cut them into any shape for stylish results Cell Phone and Laptop Wraps

BP600 Print&Cut versatility allows you to print and digitally die cut graphics in one seamless workflow for custom labels and decals, including cell phone skins, laptop wraps and more.