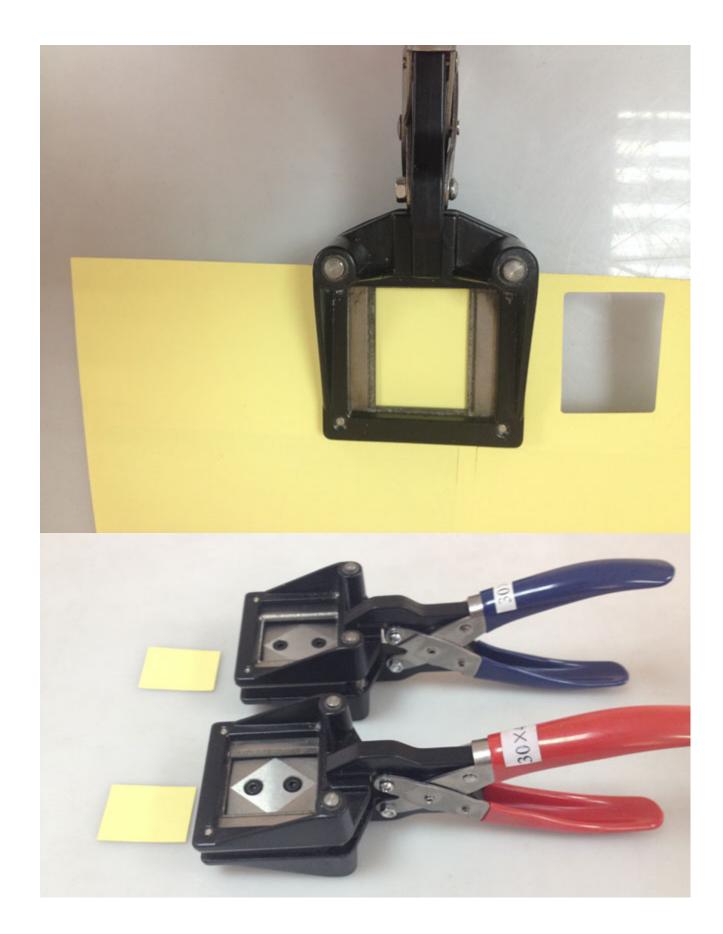

#### **Overview**

- Hand held.
- Cutting photos for smaller sizes.
- No rough edges on the finished products.
- Customized sizes are welcome.

#### **Descriptions:**

This photo cutter series can cut photo within the scope of 1 to 3 inch. It has correct and convenient orientation. There are no rough edges on the finished products. As an ideal tool of cutting all kinds of photos, it is convenient to carry and proves efficiency.

### Operation

 Photo cutter and photo paper are prepared.

2. Insert the photo paper into the cutter.

3. Press the photo cutter.

Get the photo you have cut and move the cutter away.

5. Finished photo.

6. The photo after cutting.