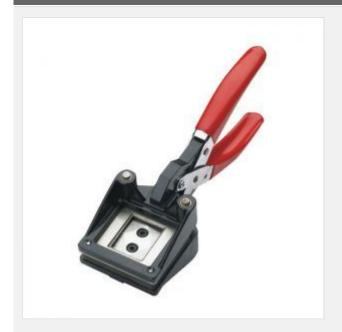

# FreeShipping Handheld Passport ID Photo Cutter 50x50mm Photo Punch Cutter

Item Code: CS-E-003-5050

FOB Price: ???.1 893/???????

Mini Order: 1 ????????

Shipping Weight:  $\star \star \star \star \star$ 

Average Rating: 1.5lb (0.7kg)

#### **Overview**

- Hand held.
- Cutting photos for smaller sizes.
- No rough edges on the finished products.
- Customized sizes are welcome.

#### **Descriptions:**

This photo cutter series can cut photo within the scope of 1 to 3 inch. It has correct and convenient orientation. There are no rough edges on the finished products. As an ideal tool of cutting all kinds of photos, it is convenient to carry and proves efficiency.