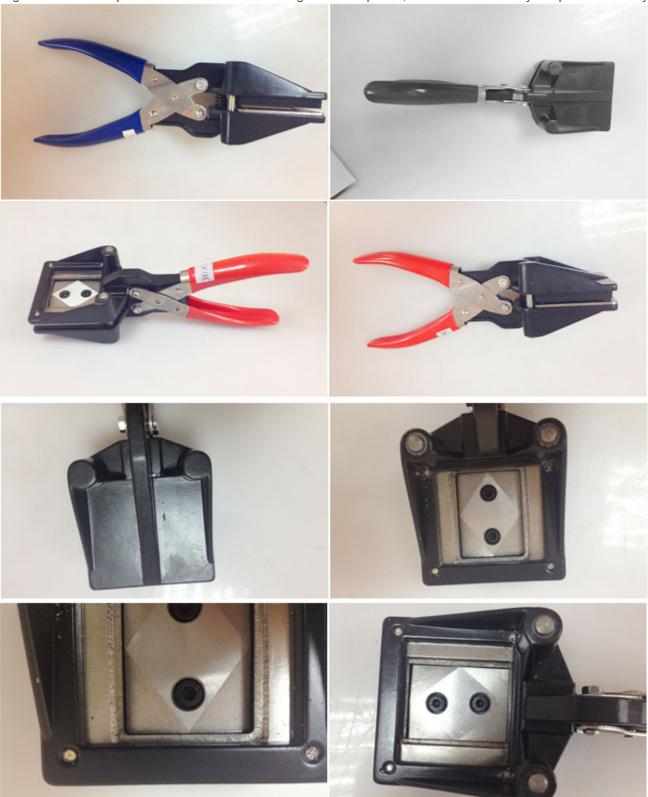

#### **Overview**

- Hand held.
- Cutting photos for smaller sizes.
- No rough edges on the finished products.
- Customized sizes are welcome.

#### **Descriptions:**

This photo cutter series can cut photo within the scope of 1 to 3 inch. It has correct and convenient orientation. There are no rough edges on the finished products. As an ideal tool of cutting all kinds of photos, it is convenient to carry and proves efficiency.

#### Warm Tips:

• This photo cutter is suitable for cutting the photo paper with the thickness between 150g-200g. It will get not very good effect when the thickness is out of the range of 150g-200g and the photo is laminated film.