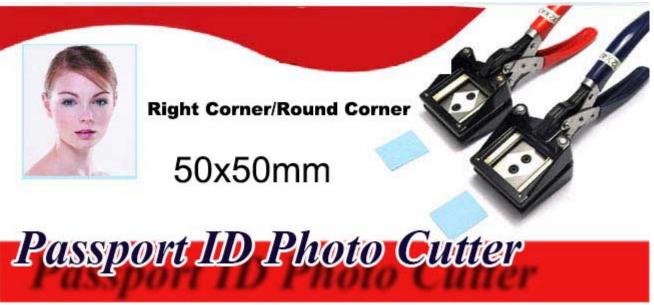

# FreeShipping Handheld Passport ID Photo Cutter 50x50mm Photo Punch Cutter

Item Code: CS-E-003-5050

FOB Price: ???.1 893/???????

Mini Order: 1 ????????

Shipping Weight:  $\star \star \star \star \star$ 

Average Rating: 1.5lb (0.7kg)

### Application

The photo cutter is used for cutting photos, such as ID card photo, photo for driver s license, photo for passport, etc.

For applications including

Brazil - Visa

Bolivia - Passport

Canada - Visa