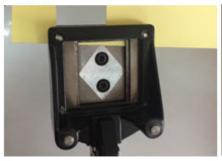

# FreeShipping Handheld Passport ID Photo Cutter 50x50mm Photo Punch Cutter

Item Code: CS-E-003-5050

FOB Price: ???.1 893/???????

Mini Order: 1 ????????

Shipping Weight:  $\star \star \star \star \star$ 

Average Rating: 1.5lb (0.7kg)

#### **Overview**

- Hand held.
- Cutting photos for smaller sizes.
- No rough edges on the finished products.
- Customized sizes are welcome.

#### **Descriptions:**

This photo cutter series can cut photo within the scope of 1 to 3 inch. It has correct and convenient orientation. There are no rough edges on the finished products. As an ideal tool of cutting all kinds of photos, it is convenient to carry and proves efficiency.