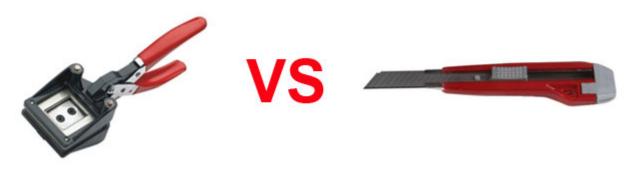

## Comparison

|  | Item           | Photo Cutter                                | Cutter Knife                                                                      |
|--|----------------|---------------------------------------------|-----------------------------------------------------------------------------------|
|  | Application    | Specially for cutting photo paper.          | It can cut paper, photo, KT board, etc.                                           |
|  | Convenient     | It's convenient to cut without other tools. | It need to use together with ruler.                                               |
|  |                | , , ,                                       | It's slower because it need the ruler to cut or it cannot cut with straight line. |
|  | Cutting Effect | There are no rough edges on the cut photos. | It's easy to make rough edges.                                                    |