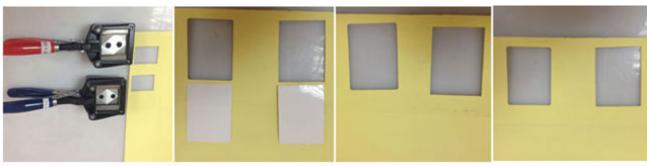

### Operation

 Photo cutter and photo paper are prepared.

2. Insert the photo paper into the cutter.

3. Press the photo cutter.

Get the photo you have cut and move the cutter away.

5. Finished photo.

6. The photo after cutting.