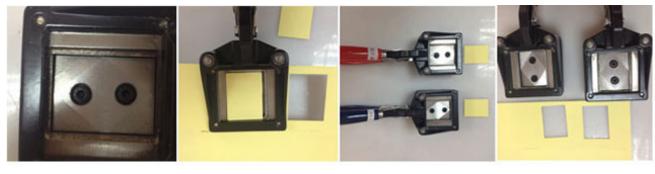

### Operation

 Photo cutter and photo paper are prepared.

2. Insert the photo paper into the cutter.

3. Press the photo cutter.

Get the photo you have cut and move the cutter away.

5. Finished photo.

6. The photo after cutting.

#### Warm Tips:

• This photo cutter is suitable for cutting the photo paper with the thickness between 150g-200g. It will get not very good effect when the thickness is out of the range of 150g-200g and the photo is laminated film.