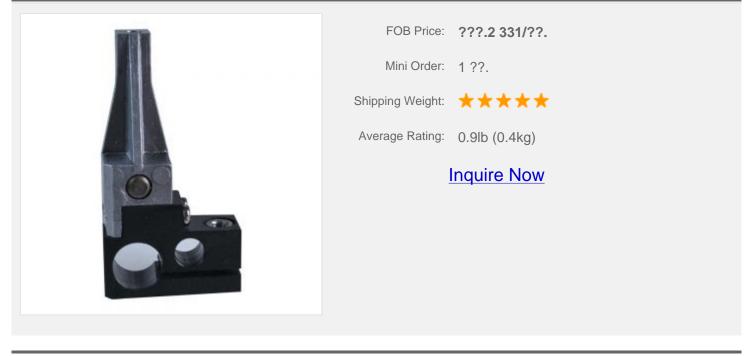

#### **Creation Carriage Arm, Original**

New Carriage Arm - This is the new style of carriage arm, one unit with both the rod and the black piece attached. The carriage arm is made by One-step modeling technology; either excessive knife pressure or wrong installation of the base will result

#### in damage of the arm holder.

To be used with:

PCUT CT630, CT900, CT1200, CT630H, CT900H, CT1200H. Remarks: Original

Copyright © 1999-2012 by Beijing ChinaSigns Information Company Limited All Rights Reserved.