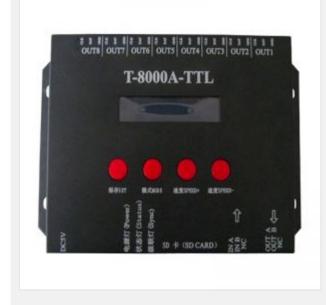

## **Overview**

### Features of T-8000A SD Card LED Controller:

- 32-65536 Gray, Support software Gamma correction.
- Support point, line, surface, rules and special-shaped handle.
- Eight-port output,can support 1024 pixels.
- Multiple controllers can be cascaded together and work synchronous. The distance between every two controller can
- Achieve 200m. Display content stored in SD card.
- T-8000A store a maximum of 16 programs, copy multiple files to the SD card in order.
- T-8000A with display screen, and encryption function.