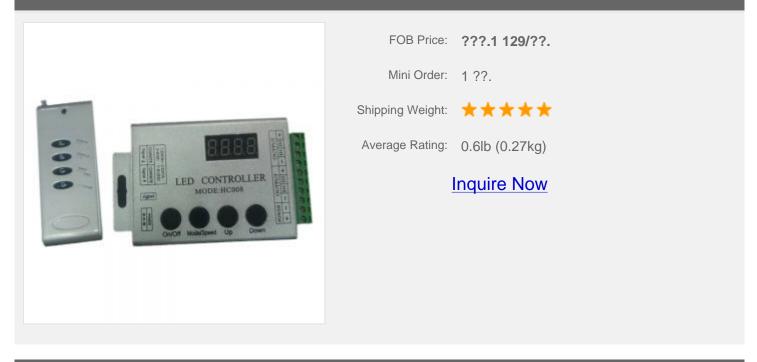

# Magic 4KEY-RF Controller (HC-008) of 2000 Pixels

### **Product Description:**

Wireless Controller is suit for drive LED directly. It is widely used in advertising, stage sets, home decorations, etc. It has many advantages such as low price, easy connection and simplicity to use. It has a memory function. Meanwhile, you could adjust brightness, static color choices and various dynamic changes in lighting effects through wireless remote control. It can also be used as a synchronous controller. That is to say you can synchronously control number of decoders and LED lights.

### **Technical Parameters:**

Working temperature: -20 ~ 60°C Supply voltage: DC12~24V Current: <60mA External dimension: L122 x W71 x H24mm Packing size: L137 x W80 x H55mm Net weigh: 180g Gross weight: 270g Effects model: 133 Maximum control points: 1024 (Low-speed) points, 2048 (High-speed) points Controlled IC Model: Such as the TM16726,TM2801,TM8806,WS2811, UCS1903 etc.