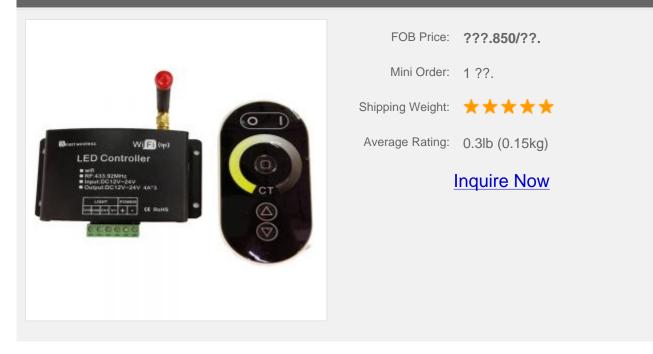

# **Color Temperature Controller Wifi-NEW**

### Remote control technical parameters:

Working temperature: -20 ~ 60°C Power supply method: AAA\*3 Supply voltage: 1.5V\*3 Standby power: 0.015mW Standby current: 3uA Working current: 200uA Emission current: 10mA Remote control distance: about 50m Standby time: 6 month

#### Software technical parameters:

Name: Dream Color Runtime platform: Android version support Android system(better one can support Samsung, HTC), IOS version support IOS system, equipment must have WiFi function. Byte: Android version(622K)IOS version(581K) Language: English Category: communications Free, green, no plug-ins 3Controller technical parameters Working voltage: DC5--24V Output control: can flexible control 3 channel, 2 channel, 1 channel LED lamps. Output current: 4A\*3 Connect mode: common anode External dimension: L107\*W65\*H30(mm) Receiving sensitivity: 802.11b DSSS(-5dBm),802.11b CCK (-10dBm),802.11g OFDM(-15dBm)