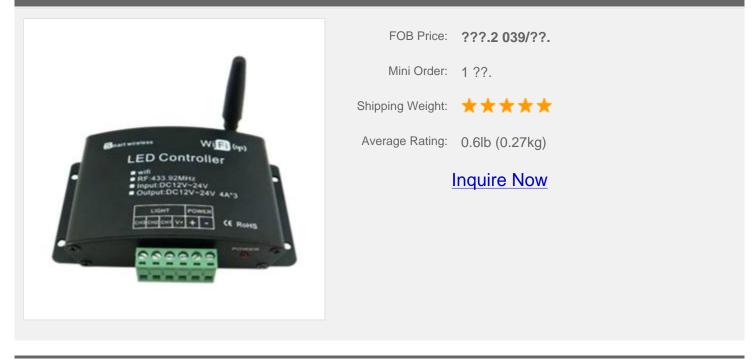

### **Description:**

WIFI-V01 controller appeared with the installation of controlling software on mobile devices with Android or IOS system, such as android phone, iPhone, tablet PCs, they can remote control LED lighting products through WiFi, which makes LED control more intelligent and humanization. One WIFI-V01 controller can be used as dimmer, CT controller, and RGB controller, only need to select the right control interface in the software. In addition, this model has DIY function. Users can get any effect they want based on our controlling software. If you don't have any mobile devices with the controlling software at hand, you could also use our RF remote control to control it. This model designed for constant voltage led products, such as led strip, led modules. For controlling more led products, amplifier is available.

### Specification:

- LED Wifi Controller
- Android or IOS system
- WIFI-V01 controller can be used as dimmer, CT controller, and RGB controller.

• New 12V 12A RGB LED WIFI controller For 3528 5050 5730 RGB Warm White Dual-White LED Strips controlled by Android or IOS system.