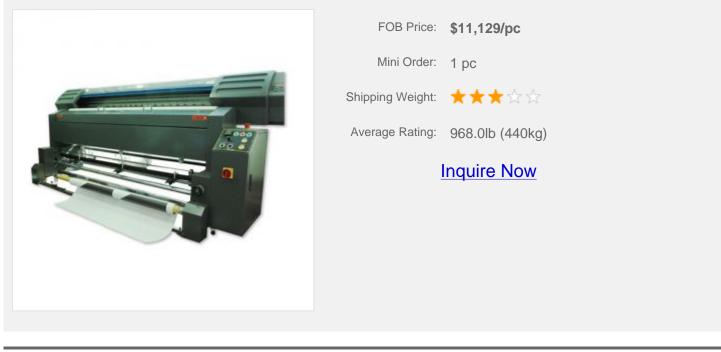

#### **Description:**

CS-DDSH-COR1800 is a Direct dye sublimation heaters, it is associated with Roland FJ740 flagsmaking system. The sublimation printing system is very economic this ould be matched to variable inkjet printers using the piezo electric print head with a lo ink cost. It enables the user to get high productivity and quality, printinh on in different types of materials, such as flags, air-top, large format sign banners and so on. It is designed for winding the fabric automatically in order to feed on the heating system at a regular speed. The Roland FJ740 is not included on the price list.

#### Application:

It is associated with Roland FJ740 flag making system.

Specification: Voltage(V): 220V / 1P Power(KW): 5 Temperature(?): 0-300 Available working width(cm): 190