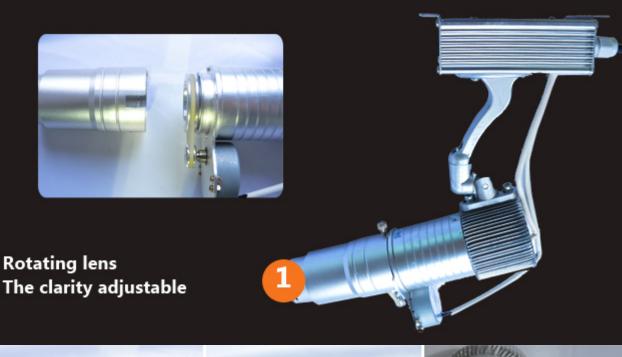

### Installation Instructions:

Logo glass (Gobos)

- 1. Lens for adjusting the logo clarity, light body can replace the logo glass.
- 2. Removing the lamp cover, you will see a pattern piece placement.
- 3. Insert the logo glass lamp firmly in the placement.
- 4. Connect the power supply.
- 5. Install LED logo projector.

### Easy 3 Steps to Custom Made Your LED Logo Projector Lights:

Advertising logo projector light is high effect and fashion new type advertising light, creative thinking and breakthrough person's usual advertising lights. The projector can attract customer's attention and have a good advertising effect.