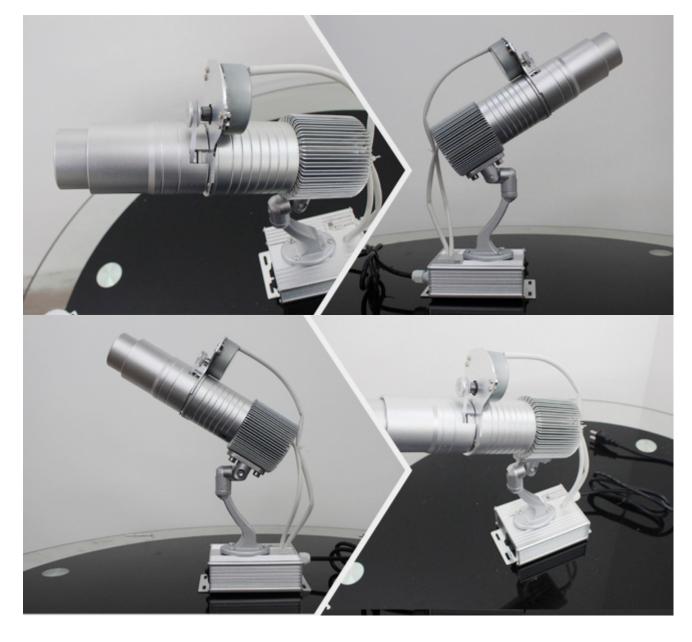

# <text><text>

20W Desktop or Mountable LED Gobo Projector Advertising Logo Light (with Custom 1 Color Rotating Glass Gobos)

Free shipping on orders over \$288! 50000 hours working life. It is the rotary type. This LED gobo projector lighting is a wonderful way to advertise your new ideas, products or promotional campaigns. All systems are ready to use out of the box.

Use it anywhere (indoors) to project graphics, logos and messages. Includes mounting bracket for easy wall or ceiling installation.

### **Description:**

The input voltage was 100V - 220V AC lamp, dynamic general product, LED projection lamp for indoor and outdoor projection distance, the effect, the lamp body is made of aluminum alloy profile design, light weight, not easy to rust, exquisite appearance, the product projection rotation. Image design (LOGO) should be customized.