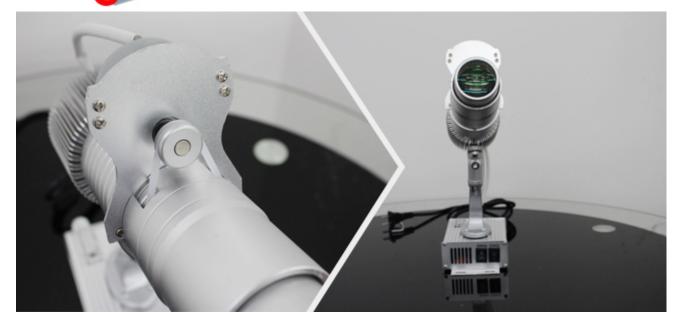

### **Description:**

The input voltage was 100V - 220V AC lamp, dynamic general product, LED projection lamp for indoor and outdoor projection distance, the effect, the lamp body is made of aluminum alloy profile design, light weight, not easy to rust, exquisite appearance, the product projection rotation. Image design (LOGO) should be customized.

### Installation Instructions:

Logo glass (Gobos)

- 1. Lens for adjusting the logo clarity, light body can replace the logo glass.
- 2. Removing the lamp cover, you will see a pattern piece placement.
- 3. Insert the logo glass lamp firmly in the placement.
- 4. Connect the power supply.
- 5. Install LED logo projector.