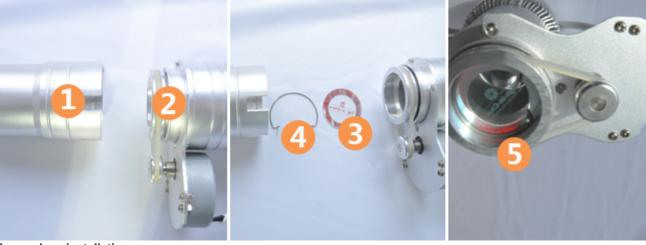

| Gross Weight |   |     |  |
|--------------|---|-----|--|
|              | 4 | 2kg |  |
|              |   |     |  |

Package Include:

1 pc Power Cord

- 1 pc Gobos
- 1 LED Gobo Projector Light

- Details
- 1. Lamp lens
- (Adjusting the logo clarity)
- 2. Lamp Body
- (where replace the logo glass)
- 3. Radiator
- 4. Bracket links (adjustable)
- 5. Bracket links (adjustable)
- 6. Fixed stand
- 7. Connection
- 8. Installation base
- 9. Electromotor (Motor)

### Logo glass installation:

- 1. Unscrewed the 01 position
- 2. 03 position is logo glass; 04 position is fixed device (for fixed the logo glass)
- 3. 05 position is place where place logo glass, fixed the logo glass with the 04 position after placing.