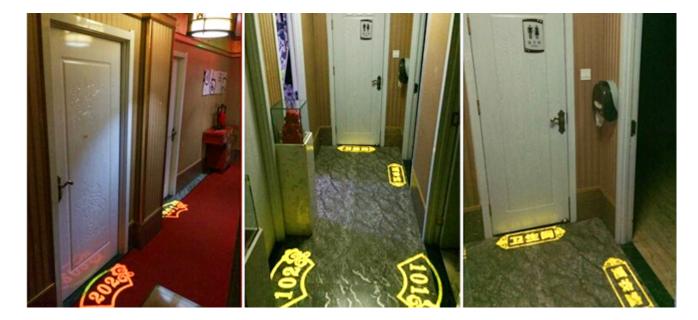

Our gobo projector features sharp projection of logos, images or texts on the wall, ground or other surfaces.

Suitable for hotel, room, KTV, bar, the streets, corridor and stores the door area, such as application scope is widespread, the best projection distance of 5 meters, if the case of the dark can be projected to 12 m.