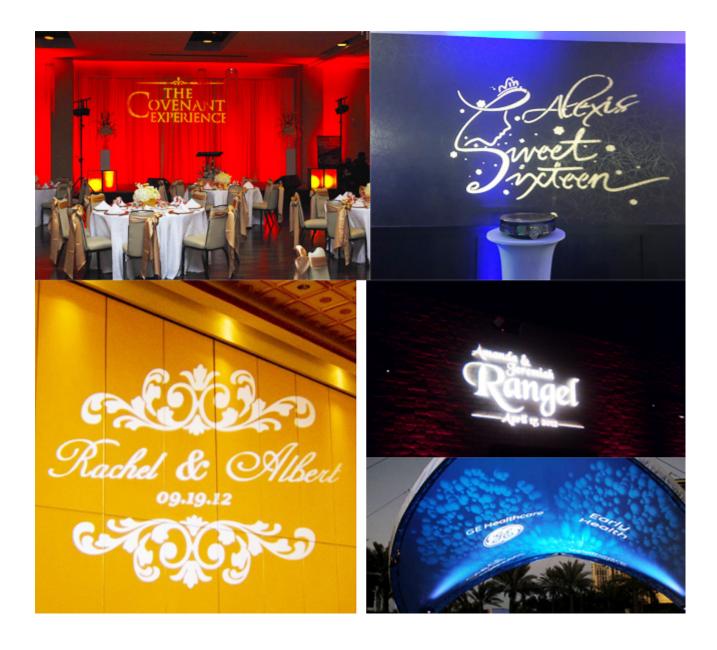

### Any information can be displayed in the projection:

- 1. Company name, address, telephone number, website and logo.
- 2. Pictures of product or stage effect, photos of people or views.
- 3. Information of promotional campaigns, events, celebrations or new products.

Turn your custom artwork into stunning gobos, LED Gobo projector can be used as an alternative medium for projecting company logo, trade name, signage, advertising, greeting and welcome, wedding monograms, warning, navigation and information signs, marking for weddings site, warehouse, meeting rooms, clubs, bars, restaurants, showrooms, promotion and other environments, with low to medium ambient brightness and need for long duty cycles.

# Application

This kind of LED gobo projector lights are perfect for promotion or advertisement on various occasions, such as stage, governmental project, supermarket, mall, chain store, theme garden, bar, nightclub, celebration, event, exhibition, hotel, hospital, airport, office building, bank, subway etc.