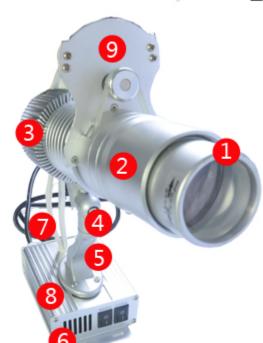

| Gross Weight |   |     |  |
|--------------|---|-----|--|
|              | 4 | 2kg |  |
|              |   |     |  |

Package Include:

1 pc Power Cord

- 1 pc Gobos
- 1 LED Gobo Projector Light

- Details
- 1. Lamp lens
- (Adjusting the logo clarity)
- 2. Lamp Body
- (where replace the logo glass)
- 3. Radiator
- 4. Bracket links (adjustable)
- 5. Bracket links (adjustable)
- 6. Fixed stand
- 7. Connection
- 8. Installation base
- 9. Electromotor (Motor)