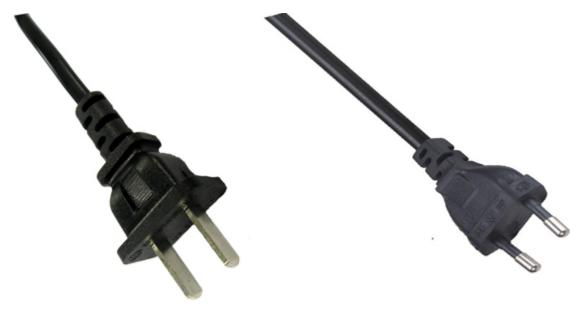

g the logo clarity, light body can replace the logo glass.
- 2. Removing the lamp cover, you will see a pattern piece placement.
- 3. Insert the logo glass lamp firmly in the placement.
- 4. Connect the power supply.
- 5. Install LED logo projector.

### Notice to make the gobo: The price does include 1 set gobo slide

1. Please check your customized logo color quantity at first.

2. Send the logo picture in vector format (in Al or CDR format) (or more clarity logo picture) to us. Thus, we'll design for you firstly.

### Warm Tips:

- 1. Singl color light: Lamp + singl color film
- 2. Two colors light: Lamp + two colors film
- 3. Three colors light: Lamp + three colors film
- 4. White is not included in the calculation of color
- 5. Light color must be selected from the following colors:



US/CH Standard

# European Standard

### **Remarks:**

1. This LED gobo projector light is mainly used for indoor lighting; If installed outdoors need to ensure that anti-rain water, you'd better install the LED gobo projector under the eaves.

2. Due to the heat temperature of lamps at work is high, so you should not install it in explosive areas, in order to avoid accidents, if the installation need to install a spacer or warning signs.

- 3. Lighting in the case of ungrounded strictly prohibited.
- 4. All maintenance work must ensure that the operation in the case of power cut off.
- 5. Before placing your order, please send the logo to us.
- 6. Please make sure you read the entire description.

# Application

This kind of LED gobo projector lights are perfect for promotion or adverti