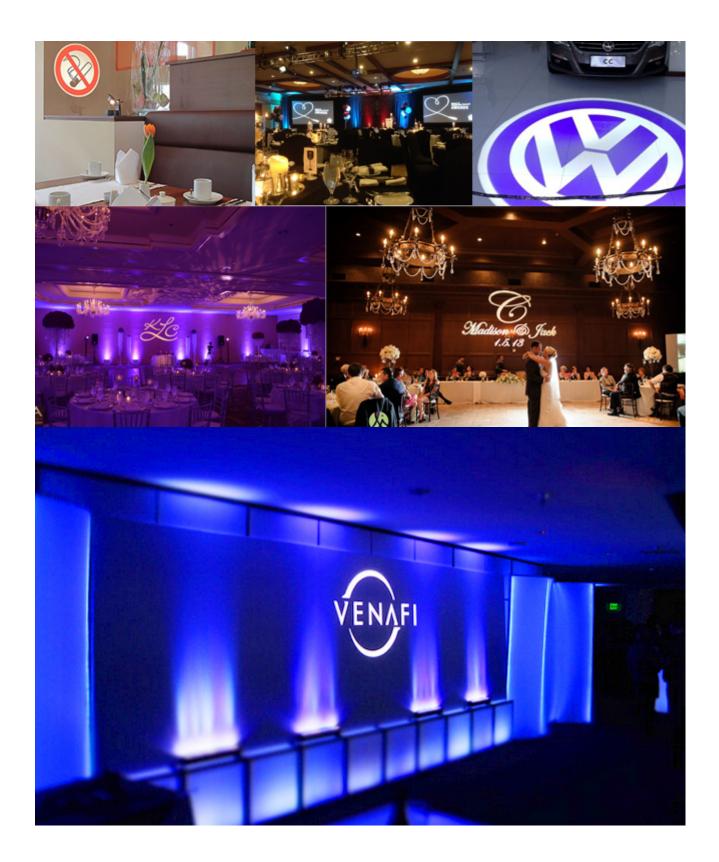

### Any information can be displayed in the projection:

- 1. Company name, address, telephone number, website and logo.
- 2. Pictures of product or stage effect, photos of people or views.
- 3. Information of promotional campaigns, events, celebrations or new products.

Turn your custom artwork into stunning gobos, LED Gobo projector can be used as an alternative medium for projecting company logo, trade name, signage, advertising, greeting and welcome, wedding monograms, warning, navigation and information signs, marking for weddings site, warehouse, meeting rooms, clubs, bars, restaurants, showrooms, promotion and other environments, with low to medium ambient brightness and need for long duty cycles.

# Application

This kind of LED gobo projector lights are perfect for promotion or advertisement on various occasions, such as stage, governmental project, supermarket, mall, chain store, theme garden, bar, nightclub, celebration, event, exhibition, hotel, hospital, airport, office building, bank, subway etc.