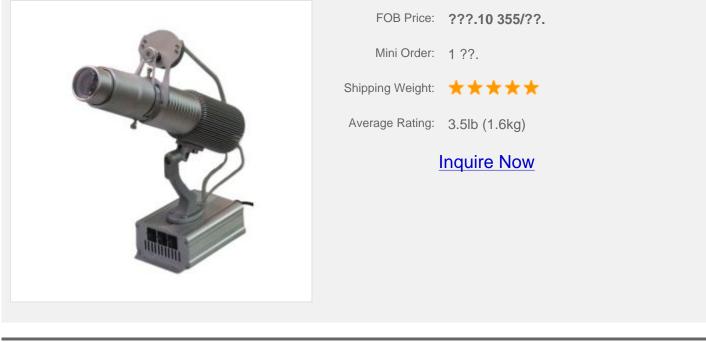

# <text><text>

20W Desktop or Mountable LED Gobo Projector Advertising Logo Light (with Custom 1 Color Rotating Glass Gobos)

Free shipping on orders over \$288! 50000 hours working life. It is the rotary type. This LED gobo projector lighting is a wonderful way to advertise your new ideas, products or promotional campaigns. All systems are ready to use out of the box.

Use it anywhere (indoors) to project graphics, logos and messages. Includes mounting bracket for easy wall or ceiling installation.

### Specifications:

| Model                         | LED-XD-LED20W-XZ-S                           |
|-------------------------------|----------------------------------------------|
| Voltage                       | 100-220 (V)AC                                |
| The Light Source Type         | LED20W                                       |
| The Shape Size                | 300mm x 180mm x 120mm (11.8" x 7.09" x 4.7") |
| The Power of the Light Source | 20W MeanWell brand                           |
| The Complete Power            | 25W                                          |
| The Chip Type                 | CREE                                         |
| Color Temperature             | 6500K (natural white)                        |
| Illumination                  | 3M/800LX                                     |
| The Most Distant Projection   | 12m                                          |
| The Best Projection Distance  | 5m                                           |
| Projected Height              | 14m                                          |
| Life                          | ?50000H                                      |
| Net Weight                    | 1.7kg                                        |
| Packing Size                  | 300 x 230 x 100mm                            |