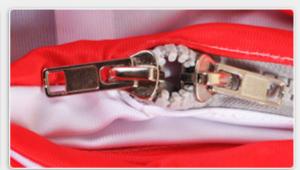

Aluminum tube system makes it very easy to assemple. Tension fabric pulls graphics tight and secures with zipper. Safety, quick and simple, no tools needed. This booth display is a great addition to any trade show presentation. The booth display, also known as banner stands, is printed from `a` user's submitted layouts. The custom signage goes through a dye-sublimation printing process on high stretch fabric. The resolution is 720 DPI, which results in a brightly colored and detailed exhibit. The stretchy material eliminates wrinkles when pulled taut. This booth display is constructed from `an` aluminum tube frame that sets up with a snap of a button. The trade show backdrop is therefore incredibly portable due to the knockdown design.

Step 3: Stretch fabric over frame. Please use Glovers or clean hands and keep fabric away from dirty substance. Put fabric over frame and secure with zipper

Step 4: Stand unit upright.