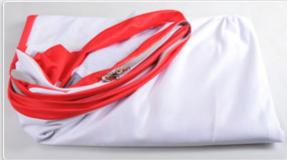

## 4 Steps for assemply:

Step 1: Unpack the case then pull out large tube bag. Please keep frame & fabric clean

**Step 2:** Assemble frame following the symbol as shown above. Symbols will be on the back side of the tube. It is best to assemble with the frame lying flat and set up right after the fabric is attached.