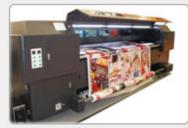

## **Dye-sublimation Process:**

1. Large Format Printing

2. Heat Press Transfer

3. Specail Sewing Workshop