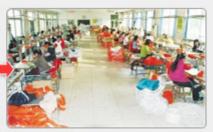

## **Description:**

It is the latest design of international exhibit design master and be produced with the advanced processing equipments. It can be made into many rich and fashionable styles.

The weight is only one fifth compared with traditional pop up display products.

Aluminum tube system makes it very easy to assemple. Tension fabric pulls graphics tight and secures with zipper. Safety, quick and simple, no tools needed. This booth display is a great addition to any trade show presentation. The booth display, also known as banner stands, is printed from `a` user's submitted layouts. The custom signage goes through a dye-sublimation printing process on high stretch fabric. The resolution is 720 DPI, which results in a brightly colored and detailed exhibit. The stretchy material eliminates wrinkles when pulled taut. This booth display is constructed from `an` aluminum tube frame that sets up with a snap of a button. The trade show backdrop is therefore incredibly portable due to the knockdown design.