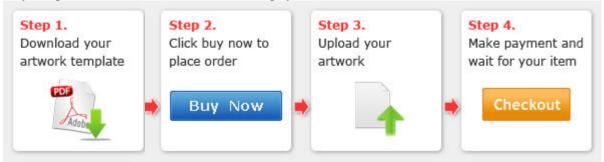

# **Overview**

Easy 4 Steps to Custom Made Your Trade Show Displays:

Artwork Guidance & Requirement Design Template

Please exactly follow our artwork requirement in "PDF"tag. Especially all the fonts in the file need to be changed to outlines.