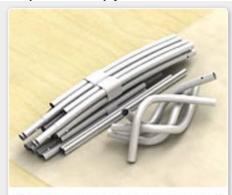

## **Description:**

It is the latest design of international exhibit design master and be produced with the advanced processing equipments. It can be made into many rich and fashionable styles.

The weight is only one fifth compared with traditional pop up display products.

Aluminum tube system makes it very easy to assemple. Tension fabric pulls graphics tight and secures with zipper. Safety, quick and simple, no tools needed. This booth display is a great addition to any trade show presentation. The booth display, also known as banner stands, is printed from `a` user's submitted layouts. The custom signage goes through a dye-sublimation printing process on high stretch fabric. The resolution is 720 DPI, which results in a brightly colored and detailed exhibit. The stretchy material eliminates wrinkles when pulled taut. This booth display is constructed from `an` aluminum tube frame that sets up with a snap of a button. The trade show backdrop is therefore incredibly portable due to the knockdown design.