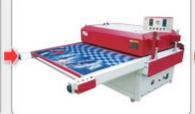

## **Dye-sublimation Process:**

1. Large Format Printing

2. Heat Press Transfer

3. Specail Sewing Workshop