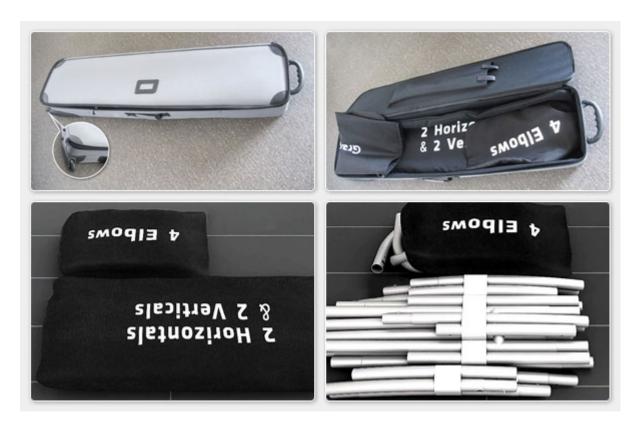

## 4 Steps for assemply:

Step 1: Unpack the case then pull out large tube bag. Please keep frame & fabric clean

**Step 2:** Assemble frame following the symbol as shown above. Symbols will be on the back side of the tube. It is best to assemble with the frame lying flat and set up right after the fabric is attached.

Step 3: Stretch fabric over frame. Please use Glovers or clean hands and keep fabric away from dirty substance. Put fabric over frame and secure with zipper

Step 4: Stand unit upright.