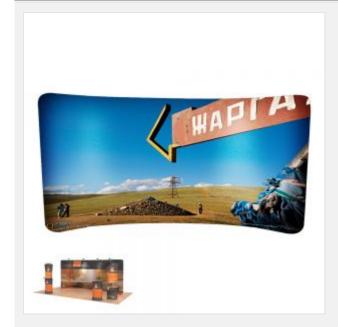

# 17ft Curved Fabric Display Wall (Graphics Only)

Item Code: SIC-EDF-CG-73

Mini Order: 1 pc

Average Rating: Ib (kg)

**Inquire Now** 

## **Description:**

It is the latest design of international exhibit design master and be produced with the advanced processing equipments. It can be made into many rich and fashionable styles.

The weight is only one fifth compared with traditional pop up display products.

Aluminum tube system makes it very easy to assemple. Tension fabric pulls graphics tight and secures with zipper. Safety, quick and simple, no tools needed. This booth display is a great addition to any trade show presentation. The booth display, also known as banner stands, is printed from `a` user's submitted layouts. The custom signage goes through a dye-sublimation printing process on high stretch fabric. The resolution is 720 DPI, which results in a brightly colored and detailed exhibit. The stretchy material eliminates wrinkles when pulled taut. This booth display is constructed from `an` aluminum tube frame that sets up with a snap of a button. The trade show backdrop is therefore incredibly portable due to the knockdown design.