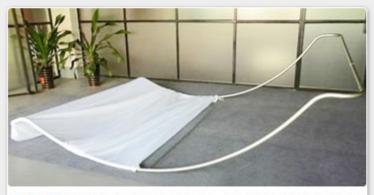

Aluminum tube system makes it very easy to assemple. Tension fabric pulls graphics tight and secures with zipper. Safety, quick and simple, no tools needed. This booth display is a great addition to any trade show presentation. The booth display, also known as banner stands, is printed from `a` user's submitted layouts. The custom signage goes through a dye-sublimation printing process on high stretch fabric. The resolution is 720 DPI, which results in a brightly colored and detailed exhibit. The stretchy material eliminates wrinkles when pulled taut. This booth display is constructed from `an` aluminum tube frame that sets up with a snap of a button. The trade show backdrop is therefore incredibly portable due to the knockdown design.