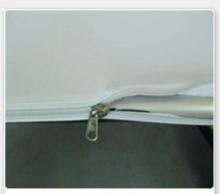

Aluminum tube system makes it very easy to assemple. Tension fabric pulls graphics tight and secures with zipper. Safety, quick and simple, no tools needed. This booth display is a great addition to any trade show presentation. The booth display, also known as banner stands, is printed from `a` user's submitted layouts. The custom signage goes through a dye-sublimation printing process on high stretch fabric. The resolution is 720 DPI, which results in a brightly colored and detailed exhibit. The stretchy material eliminates wrinkles when pulled taut. This booth display is constructed from `an` aluminum tube frame that sets up with a snap of a button. The trade show backdrop is therefore incredibly portable due to the knockdown design.

Step 3: Stretch fabric over frame. Please use Glovers or clean hands and keep fabric away from dirty substance. Put fabric over frame and secure with zipper

Step 4: Stand unit upright.