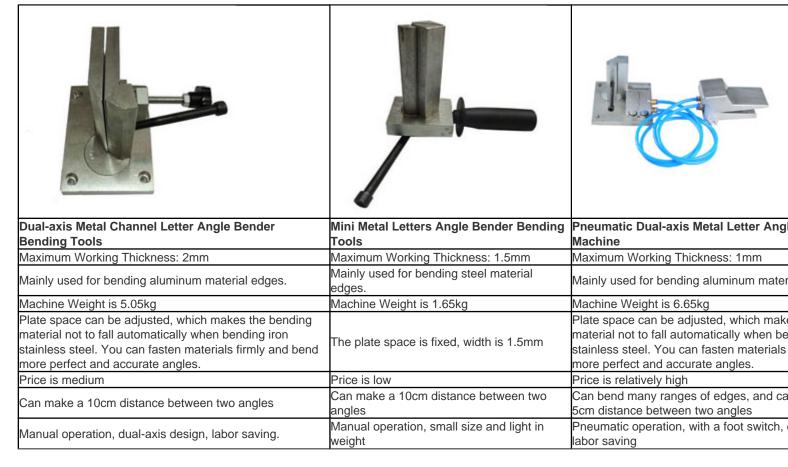

um Bending Materials Width: 100mm (3.9")

Machine Size: 210mm x 140mm x 150mm (8.3" x 5.5" x 5.9")

Machine Weight: 5.05kg

# Tips:

- This metal letter angle bender must be fixed in the usage to improve efficiency due to many operations;
- This metal letter bending tool adopts screw rod clamp type, you'd better not fix the metal too tight, otherwise will reduce the tool's service life;
- If you want to bend thicker metal or you need attain standard 90 degree angle, please make a slot at first with our CS-MBBT-001 metal slot bending machine;
- If the distance between two angles is less than 10cm, but plus the distance between the third angle is more than 10cm, you can bend the third angle first, and then bend the second angle, so that you can avoid in-operation situation.

# Comparation:



# Application:

This metal channel letter bending tool can be used for bending angles of metal sheet, stainless steel, aluminum extrusions and various metal strips.















| Model                           | CS-DMCLAB-002                              |
|---------------------------------|--------------------------------------------|
| Maximum Process Thickness       | 2mm (0.079")                               |
| Maximum Bending Materials Width | 150mm (3.9")                               |
| Machine Size                    | 210mm x 140mm x 150mm (8.3" x 5.5" x 5.9") |
| Machine Weight                  | 5.05kg                                     |





















Copyright © 1999-2012 by Beijing ChinaSigns Information Company Limited All Rights Reserved.

Email:info@sign-i