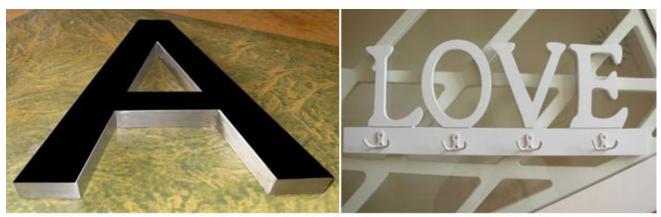

# Application:

This metal channel letter bending tool can be used for bending angles of metal sheet, stainless steel, aluminum extrusions and various metal strips.

| Model                           | CS-DMCLAB-002                              |
|---------------------------------|--------------------------------------------|
| Maximum Process Thickness       | 2mm (0.079")                               |
| Maximum Bending Materials Width | 150mm (3.9")                               |
| Machine Size                    | 210mm x 140mm x 150mm (8.3" x 5.5" x 5.9") |
| Machine Weight                  | 5.05kg                                     |