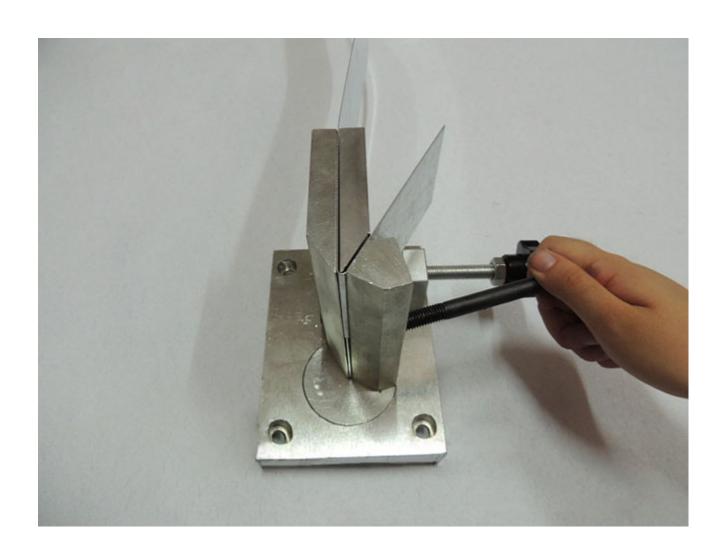

# **Description:**

- This metal letters bending tool is made to solve problems of time-consuming and laborious in manual bending metal letters, and has effectively solved problems existed in bending metal sheet.
- It can bend metal sheets quickly and accurately (It will attain the best effect if you use with CS-MBBT-001 metal slot bending machine), save time and effort, and improve production efficiency.

#### Features:

- Two axes: one for adjustment of plywood gap, and the other for bending angles;
- Imitation of pneumatic angle bending machine, with two flexible boards, this metal letters bending tool can better adjust the plate space, bend angles for different materials;
- When bending iron stainless steel, the bending material can be guaranteed not to fall automatically by adjustment of plate space;
- This metal letter bender can fasten materials firmly, and thus can bend more perfect and accurate angles.
- It is easy to install and operate. Small size.

# Tips:

- This metal letter angle bender must be fixed in the usage to improve efficiency due to many operations;
- This metal letter bending tool adopts screw rod clamp type, you'd better not fix the metal too tight, otherwise will reduce the tool's service life;
- If you want to bend thicker metal or you need attain standard 90 degree angle, please make a slot at first with our CS-MBBT-001 metal slot bending machine;
- If the distance between two angles is less than 10cm, but plus the distance between the third angle is more than 10cm, you can bend the third angle first, and then bend the second angle, so that you can avoid in-operation situation.