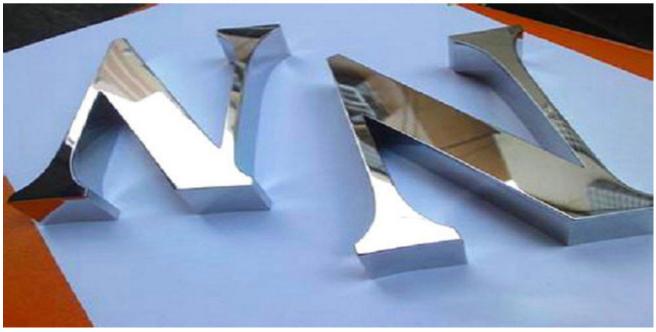

# Application:

This metal channel letter bending tool can be used for bending angles of metal sheet, stainless steel, aluminum extrusions and various metal strips.

| Model                           | CS-DMCLAB-002                              |
|---------------------------------|--------------------------------------------|
| Maximum Process Thickness       | 2mm (0.079")                               |
| Maximum Bending Materials Width | 150mm (3.9")                               |
| Machine Size                    | 210mm x 140mm x 150mm (8.3" x 5.5" x 5.9") |
| Machine Weight                  | 5.05kg                                     |