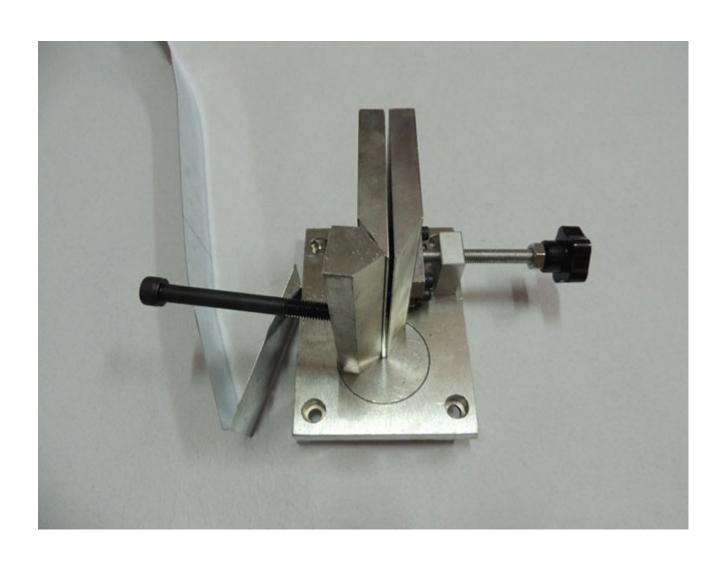

# **Description:**

- This metal letters bending tool is made to solve problems of time-consuming and laborious in manual bending metal letters, and has effectively solved problems existed in bending metal sheet.
- It can bend metal sheets quickly and accurately (It will attain the best effect if you use with CS-MBBT-001 metal slot bending machine), save time and effort, and improve production efficiency.

#### Features:

- Two axes: one for adjustment of plywood gap, and the other for bending angles;
- Imitation of pneumatic angle bending machine, with two flexible boards, this metal letters bending tool can better adjust the plate space, bend angles for different materials;
- When bending iron stainless steel, the bending material can be guaranteed not to fall automatically by adjustment of plate space;
- This metal letter bender can fasten materials firmly, and thus can bend more perfect and accurate angles.
- It is easy to install and operate. Small size.

# Specification:

Maximum Process Thickness: 2mm (0.079")
Maximum Bending Materials Width: 100mm (3.9")

Machine Size: 210mm x 140mm x 150mm (8.3" x 5.5" x 5.9")

Machine Weight: 5.05kg