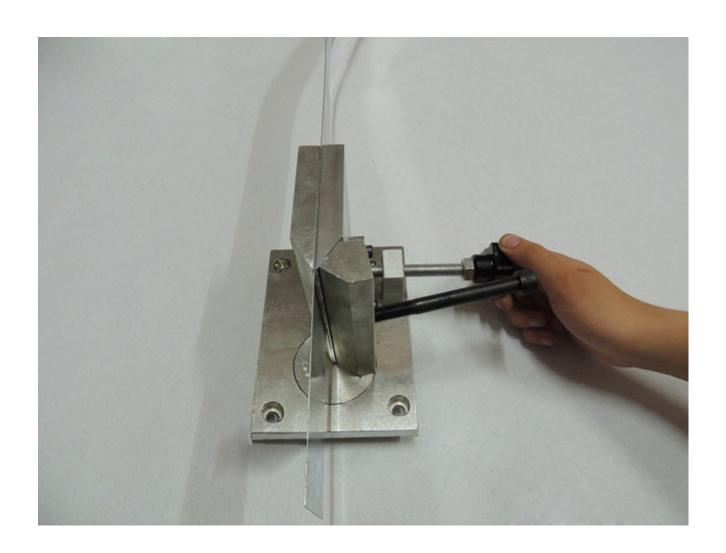

# **Description:**

- This metal letters bending tool is made to solve problems of time-consuming and laborious in manual bending metal letters, and has effectively solved problems existed in bending metal sheet.
- It can bend metal sheets quickly and accurately (It will attain the best effect if you use with CS-MBBT-001 metal slot bending machine), save time and effort, and improve production efficiency.

#### Features:

- Two axes: one for adjustment of plywood gap, and the other for bending angles;
- Imitation of pneumatic angle bending machine, with two flexible boards, this metal letters bending tool can better adjust the plate space, bend angles for different materials;
- When bending iron stainless steel, the bending material can be guaranteed not to fall automatically by adjustment of plate space;
- This metal letter bender can fasten materials firmly, and thus can bend more perfect and accurate angles.
- It is easy to install and operate. Small size.

# Tips:

- This metal letter angle bender must be fixed in the usage to improve efficiency due to many operations;
- This metal letter bending tool adopts screw rod clamp type, you'd better not fix the metal too tight, otherwise will reduce the tool's service life;
- If you want to bend thicker metal or you need attain standard 90 degree angle, please make a slot at first with our CS-MBBT-001 metal slot bending machine;
- If the distance between two angles is less than 10cm, but plus the distance between the third angle is more than 10cm, you can bend the third angle first, and then bend the second angle, so that you can avoid in-operation situation.