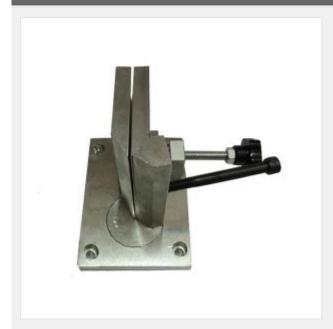

# **Dual-axis Metal Channel Letter Angle Bender Bending Tools**

Item Code: CS-DMCLAB-002

FOB Price: ???.8 380/????????

Mini Order: 1 ????????

Average Rating: 16.5lb (7.5kg)

**Inquire Now** 

# **Description:**

- This metal letters bending tool is made to solve problems of time-consuming and laborious in manual bending metal letters, and has effectively solved problems existed in bending metal sheet.
- It can bend metal sheets quickly and accurately (It will attain the best effect if you use with CS-MBBT-001 metal slot bending machine), save time and effort, and improve production efficiency.

#### Features:

- Two axes: one for adjustment of plywood gap, and the other for bending angles;
- Imitation of pneumatic angle bending machine, with two flexible boards, this metal letters bending tool can better adjust the plate space, bend angles for different materials;
- When bending iron stainless steel, the bending material can be guaranteed not to fall automatically by adjustment of plate space;
- This metal letter bender can fasten materials firmly, and thus can bend more perfect and accurate angles.
- It is easy to install and operate. Small size.

# Specification:

Maximum Process Thickness: 2mm (0.079")
Maximum Bending Materials Width: 100mm (3.9")

Machine Size: 210mm x 140mm x 150mm (8.3" x 5.5" x 5.9")

Machine Weight: 5.05kg