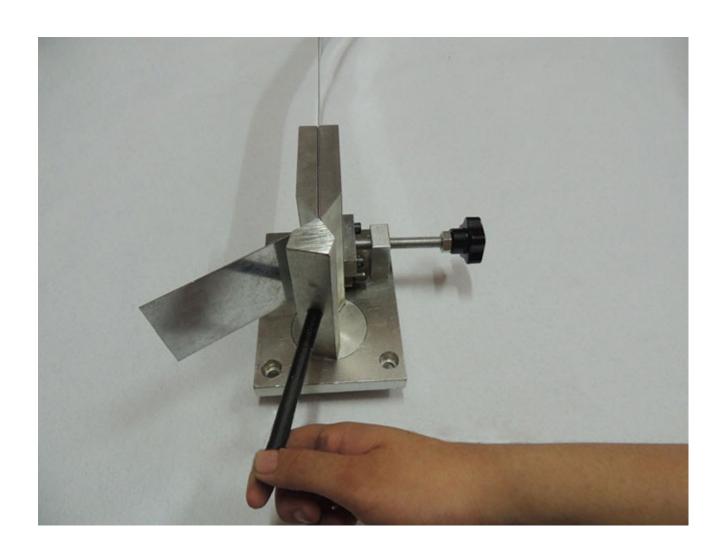

# **Description:**

- This metal letters bending tool is made to solve problems of time-consuming and laborious in manual bending metal letters, and has effectively solved problems existed in bending metal sheet.
- It can bend metal sheets quickly and accurately (It will attain the best effect if you use with CS-MBBT-001 metal slot bending machine), save time and effort, and improve production efficiency.

#### Features:

- Two axes: one for adjustment of plywood gap, and the other for bending angles;
- Imitation of pneumatic angle bending machine, with two flexible boards, this metal letters bending tool can better adjust the plate space, bend angles for different materials;
- When bending iron stainless steel, the bending material can be guaranteed not to fall automatically by adjustment of plate space;
- This metal letter bender can fasten materials firmly, and thus can bend more perfect and accurate angles.
- It is easy to install and operate. Small size.

# Tips:

- This metal letter angle bender must be fixed in the usage to improve efficiency due to many operations;
- This metal letter bending tool adopts screw rod clamp type, you'd better not fix the metal too tight, otherwise will reduce the tool's service life;
- If you want to bend thicker metal or you need attain standard 90 degree angle, please make a slot at first with our CS-MBBT-001 metal slot bending machine;
- If the distance between two angles is less than 10cm, but plus the distance between the third angle is more than 10cm, you can bend the third angle first, and then bend the second angle, so that you can avoid in-operation situation.