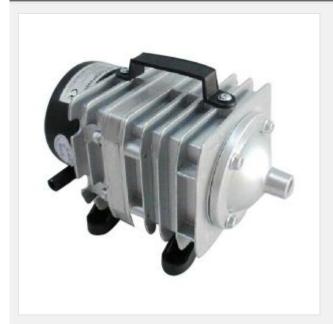

## 220V 85W Air pump for Laser cutter laser engraving machine

Item Code: CS-ACO-388D-220V

FOB Price: ???.3 130/??.

Mini Order: 1 ??.

Shipping Weight:  $\uparrow \uparrow \uparrow \uparrow \uparrow$ 

Average Rating: 7.3lb (3.3kg)

## **Overview**

This air pump is special for laser cutter laser engraving machine.

## Features:

- The shell is made of high quality aluminum alloy ZL102, with the streamline design, the cooling effect of the air pump is more quickly
- Using electromagnetic motor, the piston linear reciprocating generates airflow, which made the structure more reasonable.
- Cylinders and pistons are made of new wear-resistant material SF3, which is energy saving?high exhaust volume and higher pressure
- No- oil lubrication design, compressed air is more pure

Specs:

Voltage: 220V Power: 85 (Kw)

Product size: 232mm×120mm×146mm

Gross weight: 3.3KG