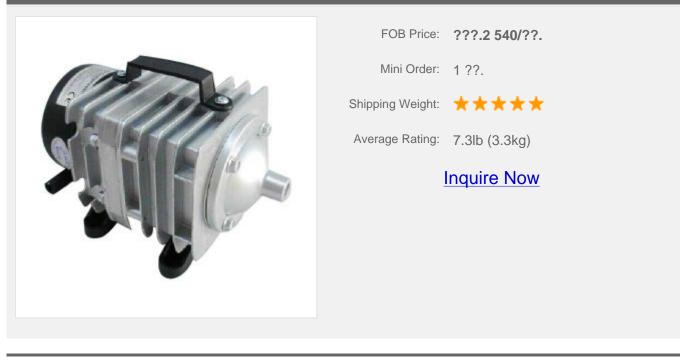

# 85W Air pump for Laser cutter laser engraving machine

## **Overview**

This air pump is special for laser cutter laser engraving machine.