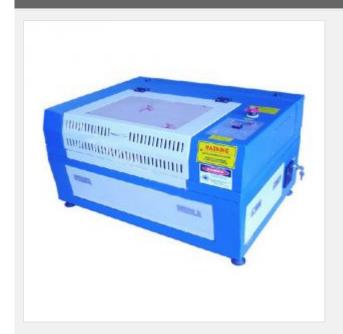

# 17" x 12" (430mm x 300mm) Desktop Laser Engraving Machine

Item Code: LEM-LW-5030

Mini Order: 1 set

Average Rating: 255.8lb (116.25kg)

**Inquire Now** 

## **Overview**

Electric lift worktable+red laser pointer+ gradient engraving+support CorelDraw output directly.

A perfect fit for arts & crafts, gift, packing & printing, advertisement, and Leather & garment industry, also can engrave stamp.

#### **Product Highlights:**

- . Compact structure, reasonable layout, stable performance and could continuously work for a long time.
- . It uses imported beeline guide rail system, high precision, light knife level shifting according to X and Y axis.
- . Perfect engraving effect, smooth incision, narrow joint-cutting.
- . Professional moving control design, adopt imported big power engine and good transmission system, high speed and precision.
- . Electronic control lift platform, easy and flexible to operate, can engrave materials with different height.
- . Red laser pointer can realize accurate positioning no laser output.
- . It supports various file formats PLT, BMP (1bit), DXF, AI, etc which created by the drawing software and can carve various graphs and words.
- . LCD control penal-easy operation.