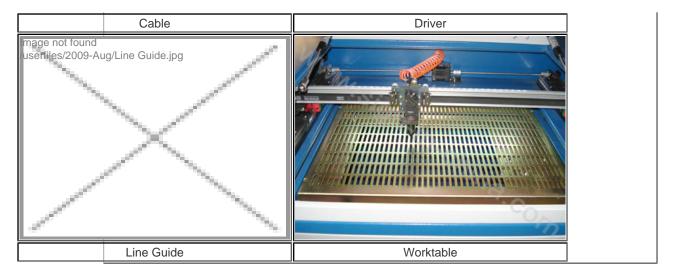

# **Specifications**

| Model                | LEM-LW-5030             |
|----------------------|-------------------------|
| Max. Engraving Area  | 17" x 12" (430 x 300mm) |
| Max. Cutting Area    | 18" x 12" (447 x 300mm) |
| Laser Power          | CO2 glass tube 40W      |
| Max. Engraving Speed | 47" (1200mm)/s          |
| Max. Cutting Speed   | 31" (800mm)/s           |

| Resolution                     | ?1000dpi                                                                                                                         |
|--------------------------------|----------------------------------------------------------------------------------------------------------------------------------|
| Min. Engraving Characters Size | English letters 0.039" (1mm)                                                                                                     |
| Gradient Carving               | Yes                                                                                                                              |
| Red Laser Pointer              | Yes                                                                                                                              |
| Lift Worktable                 | Electric adjust                                                                                                                  |
| Cooling Way                    | Water cooling and protection system                                                                                              |
| Power Support                  | AC 110V-220V/50 or 60Hz                                                                                                          |
| Optional Device                | Small rotary fixture (Length: 220mm (8.6"), Max. Diameter: 120mm (4.7")), water chiller, clamping apparatus(for stamp engraving) |
| Spare Parts                    | Reflective mirror, lens, and laser tube                                                                                          |
| Machine Dimension              | 31" x 18" x 11" (800 x 450 x 285mm)                                                                                              |
| Machine Weight                 | 141.1Lb (64kg)                                                                                                                   |
| Package                        | Fumigation free package                                                                                                          |
| Packing Size                   | 54" x 32" x 20" (1380 x 810 x 520mm)                                                                                             |
| Gross Weight                   | 176.4Lb (80kg)                                                                                                                   |