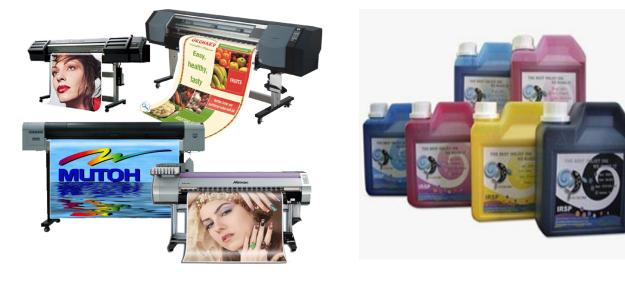

#### Suitable inkjet printers:

Mutoh, Roland, HP, Epson, Mimaki, etc.

Suitable inks: Pigment ink.