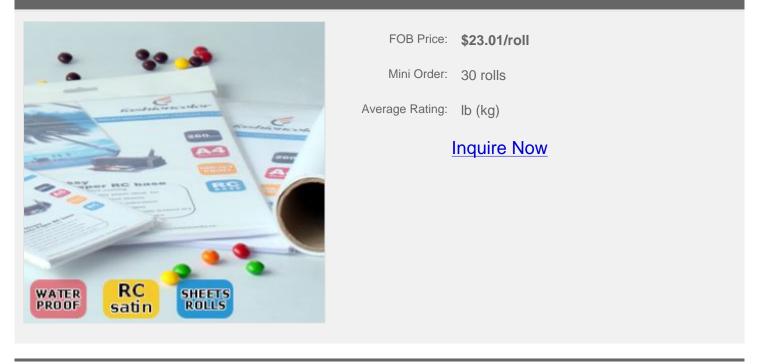

## 17" (0.43m) RC Silky W/P Photo Paper

## Item Code: BS-PH-230SN-17R-NS

## Overview

. "RC" means this item is laminated with PE on both sides, differentiating itself from `common` photo paper with better waterproofing ability. It is not easy deformed and convenient to store, thus more suitable for maritime provinces.

- . As the surface coating has been treated for waterproofing, it can be apply to outdoor.
- . Mainly used for Roll up banner, X banner stand and poster.
- . The fine surface is more innovative.

Suitable inkjet printers: Mutoh, Roland, HP, Epson, Mimaki, etc. Suitable inks: Pigment ink.

## **Details**

| Weight | 230         |
|--------|-------------|
| Length | 25m         |
| Width  | 17" (0.43m) |

Copyright © 1999-2012 by Beijing ChinaSigns Information Company Limited All Rights Reserved.