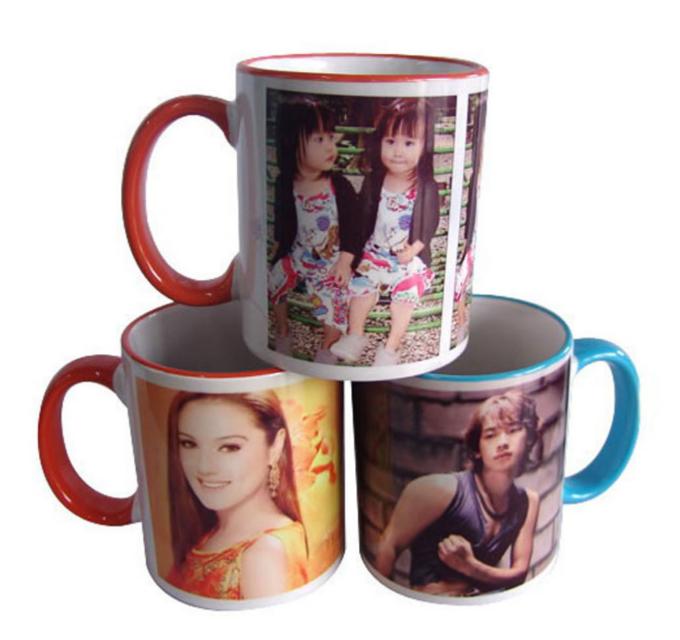

# **Description:**

The 5 cup mug heat transfer machine is high efficient for transferring mugs. It can be used at malls, flea markets, shows, and so on. Five heating mats could work at the same time with durable performance, which greatly saves your time. The timer and temperature controller integrated on one display for easy check. You can transfer any beautiful images you like to the ceramic and metal cups by this cup heat machine. Also you can adjust the cup mug wrap according to the sizes of cups.

# Application:

This 5 mug cup heat press machine can transfer any personalized image you like to the ceramic mugs, just like 11oz mugs. Heat Platen Test:

Each Single Copper sheathed heating rod is tested before it is cast in an aluminum alloy or Mica Sheet. These heating rods are comparable to those found in industrial ovens that heat up quickly, work efficiently and last many years. Finished Machine Test: