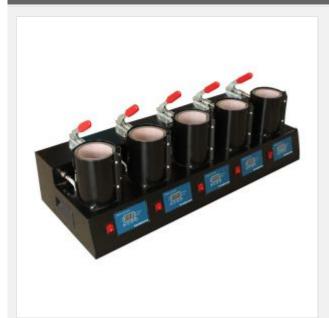

# **Upgrade High Efficient 5 Digital Cup Mug Heat Press Machine**

Item Code: HTM-MP150X5

FOB Price: ???.26 660/????????

Mini Order: 1 ????????

Average Rating: 90.2lb (41kg)

**Inquire Now** 

#### Features:

- . New upgrade version.
- . Five heating mats for highly efficient working.
- . Fully digital temperature control.
- . Automatic digital timer.
- . CE approved.

### Advantages:

- . High quality heating elements.
- . Individual controller for each heating element.
- . Easy pressure adjustment.
- . Solid steel welded framework.

#### Benefits:

- . 5 mugs imprint at one time.
- . It's easier to change heating element.
- . Slot on the side for easier to carry.

# **Description:**

The 5 cup mug heat transfer machine is high efficient for transferring mugs. It can be used at malls, flea markets, shows, and so on. Five heating mats could work at the same time with durable performance, which greatly saves your time. The timer and temperature controller integrated on one display for easy check. You can transfer any beautiful images you like to the ceramic and metal cups by this cup heat machine. Also you can adjust the cup mug wrap according to the sizes of cups.