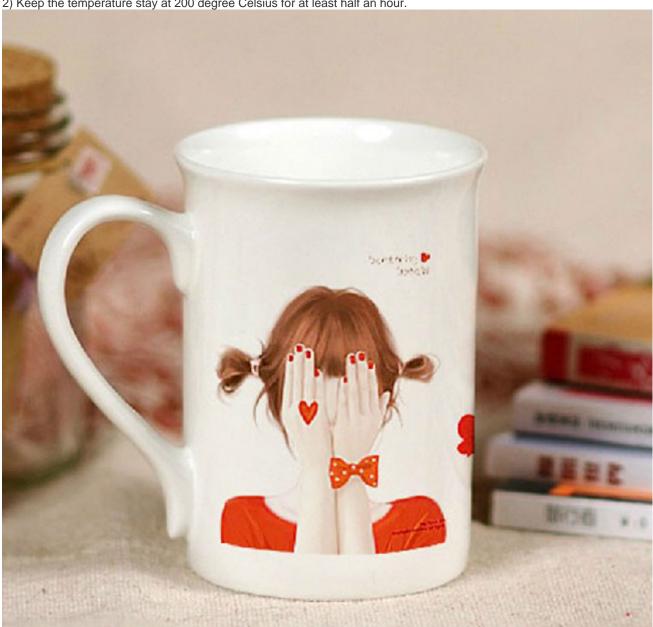

# Application:

This 5 mug cup heat press machine can transfer any personalized image you like to the ceramic mugs, just like 11oz mugs. Heat Platen Test:

Each Single Copper sheathed heating rod is tested before it is cast in an aluminum alloy or Mica Sheet. These heating rods are comparable to those found in industrial ovens that heat up quickly, work efficiently and last many years. Finished Machine Test:

1) Turn on the machine, let it heating up to 200 degree Celsius.

2) Keep the temperature stay at 200 degree Celsius for at least half an hour.

- ????????????? ??????? ??????
- ?????????? ????????? ??????
- ???????? ????????