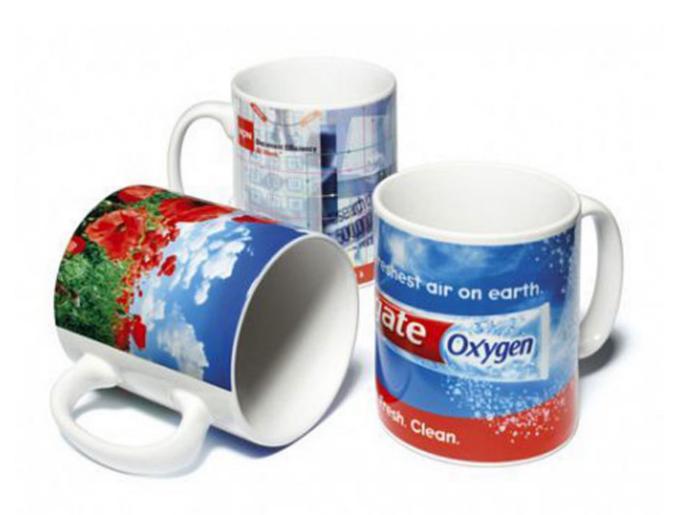

# **Description:**

The 5 cup mug heat transfer machine is high efficient for transferring mugs. It can be used at malls, flea markets, shows, and so on. Five heating mats could work at the same time with durable performance, which greatly saves your time. The timer and temperature controller integrated on one display for easy check. You can transfer any beautiful images you like to the ceramic and metal cups by this cup heat machine. Also you can adjust the cup mug wrap according to the sizes of cups.

# Application:

This 5 mug cup heat press machine can transfer any personalized image you like to the ceramic mugs, just like 11oz mugs. Heat Platen Test:

Each Single Copper sheathed heating rod is tested before it is cast in an aluminum alloy or Mica Sheet. These heating rods are comparable to those found in industrial ovens that heat up quickly, work efficiently and last many years. Finished Machine Test: