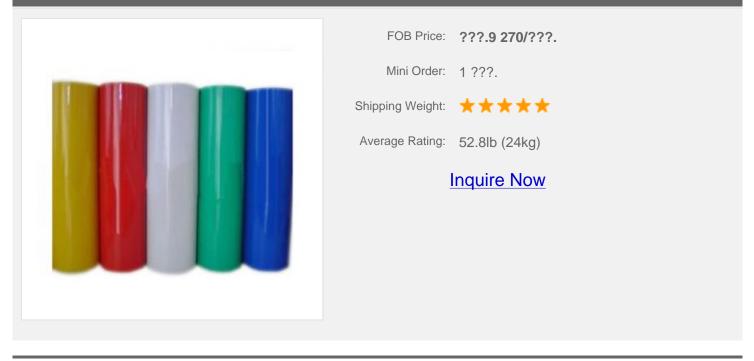

#### **Description:**

These products are popularly used in traffic signs, advertisement signs, temporary work zone signs, etc. There are four grades in use. We have reflective sheets in premium grade with a structure of wrapped glass balls and air protection, used for express ways and crucial crossings due to excellent reflect and duration, some are in engineering grade for roads and streets, some are in advertisement grade for signage and display, temporary signs, some are in plate grade for vehicle s licence plate.

#### Feature:

- . Untearable, easy operation.
- . Can be screen printed by PET type ink.
- . Service life: 3 years.
- . Size: 39.4"\*164.0" (1m\*50m).
- . Colors: White, yellow, red, green, blue, orange, black, etc.

#### **Application:**

Advertisement signs, temporary work zone signs, propagandistic signs, etc.

Copyright © 1999-2012 by Beijing ChinaSigns Information Company Limited All Rights Reserved.

Email:info@sign-in-china.com Tel:+86 132 6410 3286 www.sign-in-china.com