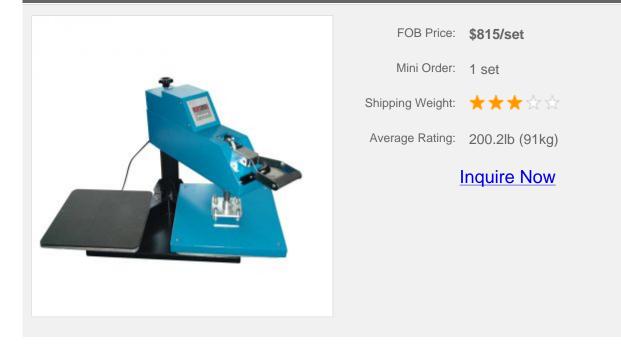

#### **Description:**

This double working table head-shaking Heat Press Machine is a kind of high efficient machine with smart and stable structure. Its unique touch-mode start-up power makes it convenient to operate and a great choice for you. It's a new style of high efficient manual heat transfer machine with swing-away heating panel for convenient usage. It's a better choice for customers.

#### **Application:**

This Double Working Table Head-shaking Heat Press Machine is widely used in transferring images to T-shirts, bags, pants table cloth and others which are made of textile, knitting, non-woven, chemical fibre or cotton materials, and metal sheet, adorment, etc.

### **Details**

Power

1800W

| Working Size     | 16" x 20" (400 x 500mm) |
|------------------|-------------------------|
| Operation Method | Manual                  |
| Size             | 16"*20"                 |
| Application      | Single Function         |
| Certificate      | CE                      |